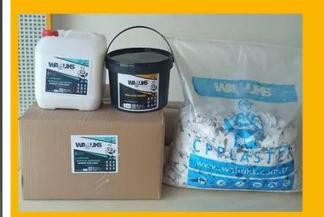

#### **CP PLASTER**

#### WALLUKS CP PLASTER

New, Light, Strong, Aesthetic For Exterior and Interior Facades and Stairs THE MOST IDEAL MATERIAL ...

Applicable on putty, Washable, No other materials required! Ceramic based shell fractures and high strength acrylic resin material, chemical structure and resin quality depending on; has high physical properties such as high adherence, water resistance, resistance to all external influences, long life.

Granite marble has the main colors and granite marble appearance is obtained on the facade. It also covers cracks due to its shell structure. It is resistant to motion deformation with its flexible structure.