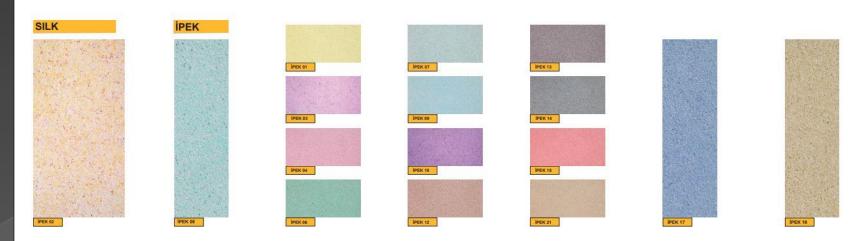

#### SILKY PLASTER

Bültene bakınız Refer to the manu

Yüzeyi temizleyiniz Clean the surface

Su ile inceltiniz Dilute with adding water

Karıştırın Mix

 Mala ile uygulayınız
 Donmaktan koruyun
 5°-35° arası uygulayınız

 It is applied with a trowel
 Protect from frost
 5°-35° is applied

Sağlıklıdır Healthy

#### **SILKY PLASTER**

Bültene bakınız Refer to the manu Yüzeyi temizleyiniz Clean the surface Dilute with adding water

Su ile inceltiniz

Karıştırın Mix

Mala ile uygulayınız It is applied with a trowel Protect from frost

Donmaktan koruyun Protect from frost 5°-35° arası uygulayınız 5°-35° is applied

alev geciktirici flame retardant

Sağlıklıdır Healthy

Refer to the manu

Yüzeyi temizleyiniz Clean the surface

Su ile inceltiniz Dilute with adding water Karıştırın Mix

Sağlıklıdır Healthy

Mala ile uygulayınız It is applied with a trowel Protect from frost

Donmaktan koruyun Protect from frost 5°-35° arası uygulayınız 5°-35° is applied

alev geciktirici flame retardant