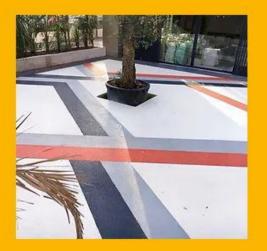

#### **CARPET STONE**

#### WALLUKS STONE CARPET FLOORING

WALLUKS Stone carpet floor covering is a type of floor covering that has started to become popular in recent years. Although it seems to be preferred especially for outdoors, it is a coating used indoors as well. The most distinctive feature of it is a coating that will be used for multi-faceted projects, since it is produced in the desired form as well as being solid.

#### HOW TO MAKE STONE CARPET?

Unfortunately, there are too many wrong practices and systems in this regard in our country. That's why, as WALLUKS, we are pleased to offer you the STONE CARPET application with the most experienced and professional approach to our valued customers. Stone carpet flooring is a coating that can be applied both indoors and outdoors, as we mentioned above. For this reason, the application is made in 2 different systems.