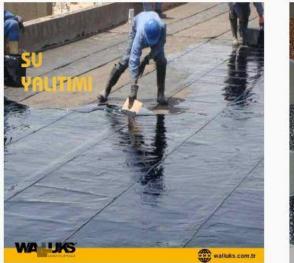

### WATER STOP INSULATIONS

Acrylic Elastic Liquid Membrane

E-BROCHURE

### WATER STOP INSULATIONS

Polyurethane Transparent Liquid Membrane