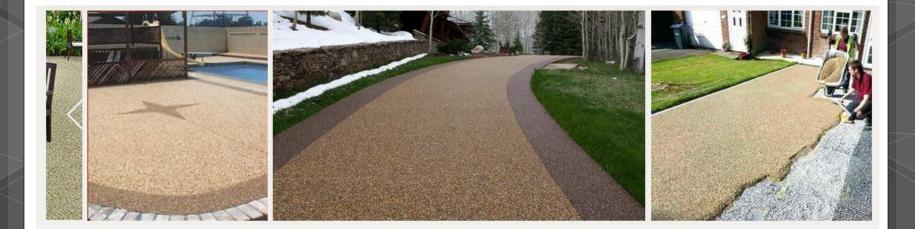

#### **CARPET STONE**

#### WALLUKS STONE CARPET FLOORING

WALLUKS Stone carpet floor covering is a type of floor covering that has started to become popular in recent years. Although it seems to be preferred especially for outdoors, it is a coating used indoors as well. The most distinctive feature of it is a coating that will be used for multi-faceted projects, since it is produced in the desired form as well as being solid.

#### HOW TO MAKE STONE CARPET?

Unfortunately, there are too many wrong practices and systems in this regard in our country. That's why, as WALLUKS, we are pleased to offer you the STONE CARPET application with the most experienced and professional approach to our valued customers. Stone carpet flooring is a coating that can be applied both indoors and outdoors, as we mentioned above. For this reason, the application is made in 2 different systems.

For outdoor applications; There are 2 main products in stone carpet application. Stone Binder Resin Natural stone