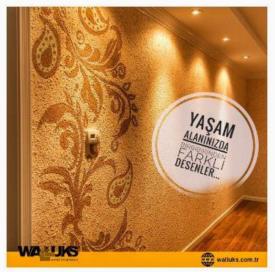

#### SILKY PLASTER

Bültene bakınız Refer to the manu

Yüzeyi temizleyiniz Clean the surface

Su ile inceltiniz Dilute with adding water

Karıştırın Mix

 Mala ile uygulayınız
 Donmaktan koruyun
 5°-35° arası uygulayınız

 It is applied with a trowel
 Protect from frost
 5°-35° is applied

Sağlıklıdır Healthy

#### **SILKY PLASTER**

Bültene bakınız Refer to the manu Yüzeyi temizleyiniz Clean the surface Dilute with adding water

Su ile inceltiniz

Karıştırın Mix

Mala ile uygulayınız It is applied with a trowel Protect from frost

Donmaktan koruyun Protect from frost 5°-35° arası uygulayınız 5°-35° is applied

alev geciktirici flame retardant

Sağlıklıdır Healthy

Refer to the manu

Yüzeyi temizleyiniz Clean the surface

Su ile inceltiniz Dilute with adding water Karıştırın Mix

Sağlıklıdır Healthy

Mala ile uygulayınız It is applied with a trowel Protect from frost

Donmaktan koruyun Protect from frost 5°-35° arası uygulayınız 5°-35° is applied

alev geciktirici flame retardant