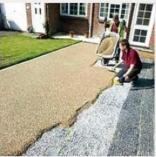

#### WALLUKS STONE CARPET FLOORING

WALLUKS Stone carpet floor covering is a type of floor covering that has started to become popular in recent years. Although it seems to be preferred especially for outdoors, it is a coating used indoors as well. The most distinctive feature of it is a coating that will be used for multi-faceted projects, since it is produced in the desired form as well as being solid.

#### HOW TO MAKE STONE CARPET?

Unfortunately, there are too many wrong practices and systems in this regard in our country. That's why, as WALLUKS, we are pleased to offer you the STONE CARPET application with the most experienced and professional approach to our valued customers. Stone carpet flooring is a coating that can be applied both indoors and outdoors, as we mentioned above. For this reason, the application is made in 2 different systems.

For outdoor applications; There are 2 main products in stone carpet application. Stone Binder Resin Natural stone

# NANO TECHNOLOGY

-

SU GEÇİRGEN ÇAKIL TAŞI ZEMİN KAPLAMASI WATER PERMEABLE GRAVEL STONE FLOORING