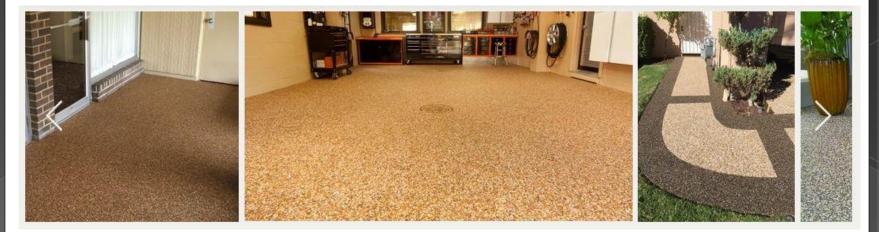

#### **CARPET STONE**

#### WALLUKS STONE CARPET FLOORING

WALLUKS Stone carpet floor covering is a type of floor covering that has started to become popular in recent years. Although it seems to be preferred especially for outdoors, it is a coating used indoors as well. The most distinctive feature of it is a coating that will be used for multi-faceted projects, since it is produced in the desired form as well as being solid.

#### HOW TO MAKE STONE CARPET?

Unfortunately, there are too many wrong practices and systems in this regard in our country. That's why, as WALLUKS, we are pleased to offer you the STONE CARPET application with the most experienced and professional approach to our valued customers. Stone carpet flooring is a coating that can be applied both indoors and outdoors, as we mentioned above. For this reason, the application is made in 2 different systems.

For outdoor applications; There are 2 main products in stone carpet application. Stone Binder Resin Natural stone