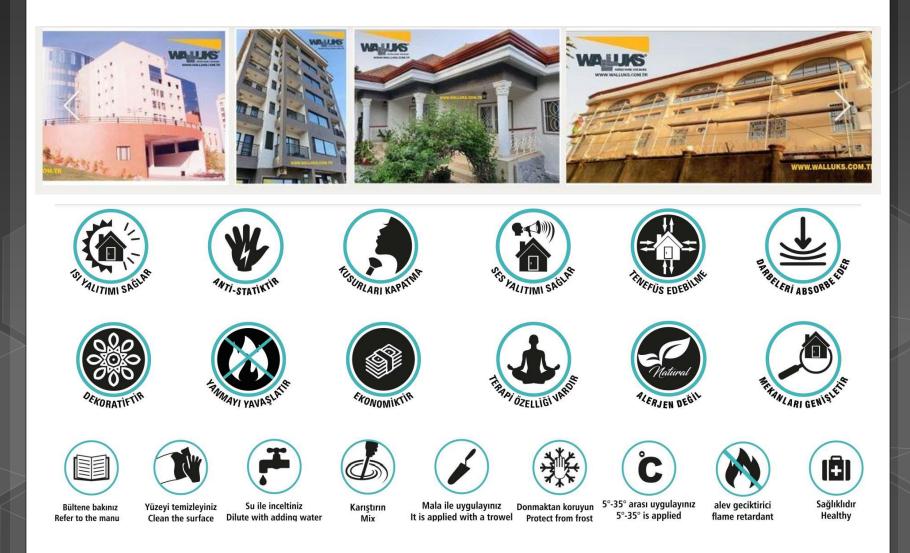

#### SILKY PLASTER

Bültene bakınız Refer to the manu

Yüzeyi temizleyiniz Clean the surface

Su ile inceltiniz Dilute with adding water

Karıştırın Mix

 Mala ile uygulayınız
 Donmaktan koruyun
 5°-35° arası uygulayınız

 It is applied with a trowel
 Protect from frost
 5°-35° is applied

Sağlıklıdır Healthy

#### **SILKY PLASTER**

Bültene bakınız Refer to the manu Yüzeyi temizleyiniz Clean the surface Dilute with adding water

Su ile inceltiniz

Karıştırın Mix

Mala ile uygulayınız It is applied with a trowel Protect from frost

Donmaktan koruyun Protect from frost 5°-35° arası uygulayınız 5°-35° is applied

alev geciktirici flame retardant

Sağlıklıdır Healthy

Refer to the manu

Yüzeyi temizleyiniz Clean the surface

Su ile inceltiniz Dilute with adding water Karıştırın Mix

Sağlıklıdır Healthy

Mala ile uygulayınız It is applied with a trowel Protect from frost

Donmaktan koruyun Protect from frost 5°-35° arası uygulayınız 5°-35° is applied

alev geciktirici flame retardant