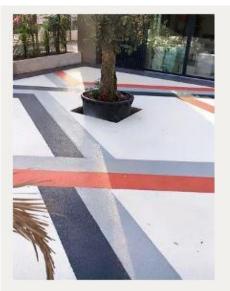

#### **CARPET STONE**

#### WALLUKS STONE CARPET FLOORING

WALLUKS Stone carpet floor covering is a type of floor covering that has started to become popular in recent years. Although it seems to be preferred especially for outdoors, it is a coating used indoors as well. The most distinctive feature of it is a coating that will be used for multi-faceted projects, since it is produced in the desired form as well as being solid.

#### HOW TO MAKE STONE CARPET?

Unfortunately, there are too many wrong practices and systems in this regard in our country. That's why, as WALLUKS, we are pleased to offer you the STONE CARPET application with the most experienced and professional approach to our valued customers. Stone carpet flooring is a coating that can be applied both indoors and outdoors, as we mentioned above. For this reason, the application is made in 2 different systems.