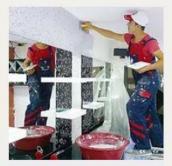

#### SILKY PLASTER

Bültene bakınız Refer to the manu

Yüzeyi temizleyiniz Clean the surface

Su ile inceltiniz Dilute with adding water

Karıştırın Mix

 Mala ile uygulayınız
 Donmaktan koruyun
 5°-35° arası uygulayınız

 It is applied with a trowel
 Protect from frost
 5°-35° is applied

Sağlıklıdır Healthy

#### **SILKY PLASTER**

Bültene bakınız Refer to the manu Yüzeyi temizleyiniz Clean the surface Dilute with adding water

Su ile inceltiniz

Karıştırın Mix

Mala ile uygulayınız It is applied with a trowel Protect from frost

Donmaktan koruyun Protect from frost 5°-35° arası uygulayınız 5°-35° is applied

alev geciktirici flame retardant

Sağlıklıdır Healthy

Refer to the manu

Yüzeyi temizleyiniz Clean the surface

Su ile inceltiniz Dilute with adding water Karıştırın Mix

Sağlıklıdır Healthy

Mala ile uygulayınız It is applied with a trowel Protect from frost

Donmaktan koruyun Protect from frost 5°-35° arası uygulayınız 5°-35° is applied

alev geciktirici flame retardant