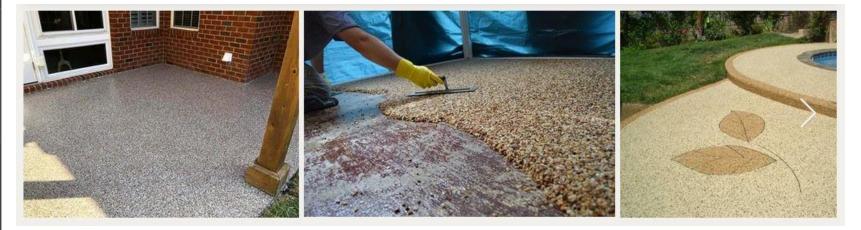

#### **CARPET STONE**

#### WALLUKS STONE CARPET FLOORING

WALLUKS Stone carpet floor covering is a type of floor covering that has started to become popular in recent years. Although it seems to be preferred especially for outdoors, it is a coating used indoors as well. The most distinctive feature of it is a coating that will be used for multi-faceted projects, since it is produced in the desired form as well as being solid.

#### HOW TO MAKE STONE CARPET?

Unfortunately, there are too many wrong practices and systems in this regard in our country. That's why, as WALLUKS, we are pleased to offer you the STONE CARPET application with the most experienced and professional approach to our valued customers. Stone carpet flooring is a coating that can be applied both indoors and outdoors, as we mentioned above. For this reason, the application is made in 2 different systems.

For outdoor applications; There are 2 main products in stone carpet application. Stone Binder Resin Natural stone