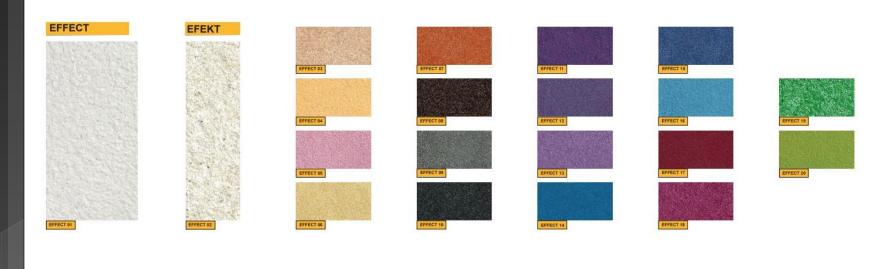

It is applied with a trowel
 Protect from frost
 5°-35° is applied





Sağlıklıdır Healthy

#### **SILKY PLASTER**



Bültene bakınız Refer to the manu Yüzeyi temizleyiniz Clean the surface Dilute with adding water

Su ile inceltiniz

Karıştırın Mix

Mala ile uygulayınız It is applied with a trowel Protect from frost

Donmaktan koruyun Protect from frost 5°-35° arası uygulayınız 5°-35° is applied

alev geciktirici flame retardant

Sağlıklıdır Healthy





Refer to the manu



Yüzeyi temizleyiniz Clean the surface

Su ile inceltiniz Dilute with adding water Karıştırın Mix













Sağlıklıdır Healthy

Mala ile uygulayınız It is applied with a trowel Protect from frost

Donmaktan koruyun Protect from frost 5°-35° arası uygulayınız 5°-35° is applied

alev geciktirici flame retardant



































#### BREEZE















DREAM

DREAM 01

REAM 05



DREAM 06

DREAM 10



DREAM 13

DREAM 14



DREAM 18

DREAM 19





DREAM 25

### **APPLIGATIONS**













# **APPLICATIONS**

























#### **CP PLASTER**



#### WALLUKS CP PLASTER

New, Light, Strong, Aesthetic For Exterior and Interior Facades and Stairs THE MOST IDEAL MATERIAL ...

Applicable on putty, Washable, No other materials required! Ceramic based shell fractures and high strength acrylic resin material, chemical structure and resin quality depending on; has high physical properties such as high adherence, water resistance, resistance to all external influences, long life.

Granite marble has the main colors and granite marble appearance is obtained on the facade. It als