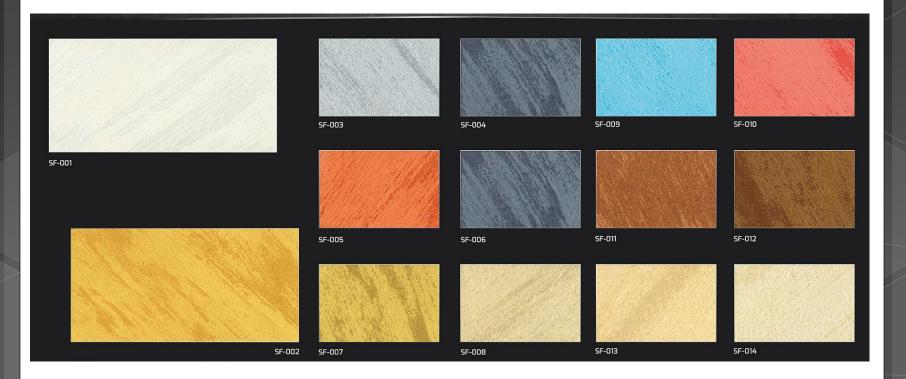

#### SILKY PLASTER

Bültene bakınız Refer to the manu

Yüzeyi temizleyiniz Clean the surface

Su ile inceltiniz Dilute with adding water

Karıştırın Mix

 Mala ile uygulayınız
 Donmaktan koruyun
 5°-35° arası uygulayınız

 It is applied with a trowel
 Protect from frost
 5°-35° is applied

Sağlıklıdır Healthy

#### **SILKY PLASTER**

Bültene bakınız Refer to the manu Yüzeyi temizleyiniz Clean the surface Dilute with adding water

Su ile inceltiniz

Karıştırın Mix

Mala ile uygulayınız It is applied with a trowel Protect from frost

Donmaktan koruyun Protect from frost 5°-35° arası uygulayınız 5°-35° is applied

alev geciktirici flame retardant

Sağlıklıdır Healthy

Refer to the manu

Yüzeyi temizleyiniz Clean the surface

Su ile inceltiniz Dilute with adding water Karıştırın Mix

Sağlıklıdır Healthy

Mala ile uygulayınız It is applied with a trowel Protect from frost

Donmaktan koruyun Protect from frost 5°-35° arası uygulayınız 5°-35° is applied

alev geciktirici flame retardant