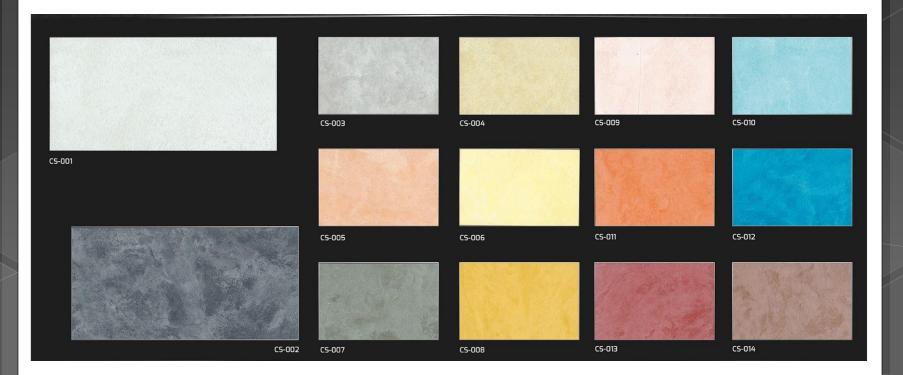

### **CP PLASTER**

Bültene bakınız Yüzeyi temizleyiniz Clean the surface Refer to the manu

Su ile inceltiniz Dilute with adding water

Karıştırın Mix

Mala ile uygulayınız It is applied with a trowel Protect from frost

Donmaktan koruyun 5°-35° arası uygulayınız Protect from frost 5°-35° is applied

alev geciktirici flame retardant Sağlıklıdır Healthy

### **CP PLASTER MODELS**

**CP 01** 

CP 06

CP 17

CP 08

**CP 04** 

**CP 09** 

CP 05

CP 10

**CP 16** 

**CP 13** 

CP 18

**CP PLASTER MODELS** 

**CP 25** 

**CP 27** 

**CP 30** 