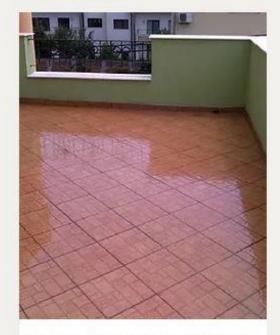

#### **CARPET STONE**

#### WALLUKS STONE CARPET FLOORING

WALLUKS Stone carpet floor covering is a type of floor covering that has started to become popular in recent years. Although it seems to be preferred especially for outdoors, it is a coating used indoors as well. The most distinctive feature of it is a coating that will be used for multi-faceted projects, since it is produced in the desired form as well as being solid.

#### HOW TO MAKE STONE CARPET?

Unfortunately, there are too many wrong practices and systems in this regard in our country. That's why, as WALLUKS, we are pleased to offer you the STONE CARPET application with the most experienced and professional approach to our valued customers. Stone carpet flooring is a coating that can be applied both indoors and outdoors, as we mentioned above. For this reason, the application is made in 2 different systems.