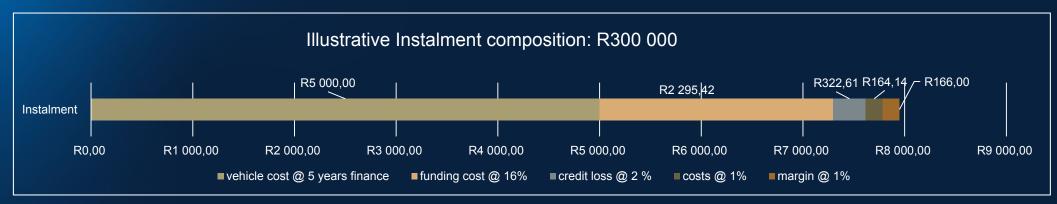

### FACTORS IMPACTING INSTALMENT OF VEHICLE

Base Case Example: Vehicle Cost – R300 000

Vehicle cost @ 5 Years Finance Funding Cost @ 16% Credit Loss @ 2% Costs @ 1% Margin @ 1% Instalment R5 000 R2 295 R322 R164 R166 R7 948

Two largest contributors to an instalment - cost of the underlying vehicle and underlying base rate funding