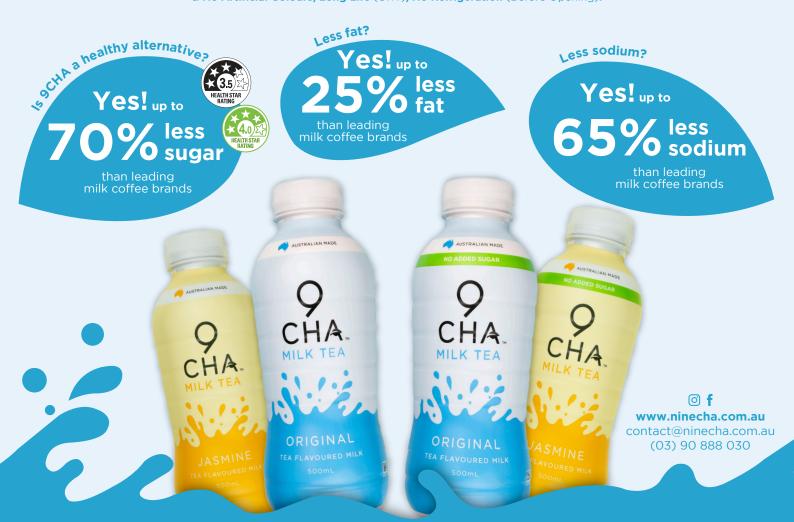

## TEA FLAVOURED MILK

Australian Milk, Australian Water, No Preservatives & No Artificial Colours, Long Life (UHT), No Refrigeration (Before Opening).



A light, refreshing drink without the heaviness of traditional milk beverages.

Less sugar sodium and fat than traditional Australian flavoured milk brands

## NineCha (Aust) Pty Ltd.

For orders, contact us at www.ninecha.com.au

| Description                      | Unit Barcode  | Shipper Carton Barcode |
|----------------------------------|---------------|------------------------|
| 500mL 9CHA Milk Tea NAS Jasmine  | 9357858000012 | 29357858000016         |
| 500mL 9CHA Milk Tea NAS Original | 9357858000005 | 29357858000009         |
| 500mL 9CHA Milk Tea TRD Jasmine  | 9357858000050 | 29357858000054         |
| 500mL 9CHA Milk Tea TRD Original | 9357858000029 | 29357858000023         |