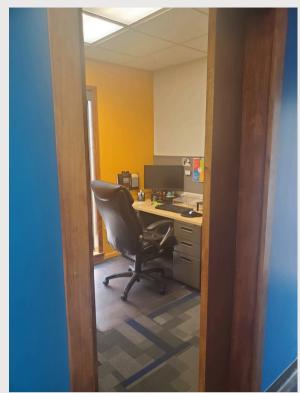

#### **COMMERCIAL: PRIVATE & OPEN OFFICE SPACES**

The existing open office plan housed seven cubicle desks and needed to be converted to two private offices and three desks in an open office plan.

Challenges were designating space evenly between two private offices, maintaining the integrity of an exterior window, and accommodating room for an open office plan.

I proposed installing office walls to meet just outside the window's interior frame to the extent of one foot before the existing wall in the space.

This allowed for three open office spaces and is in keeping with the theme to position office signage and brand colors as features.