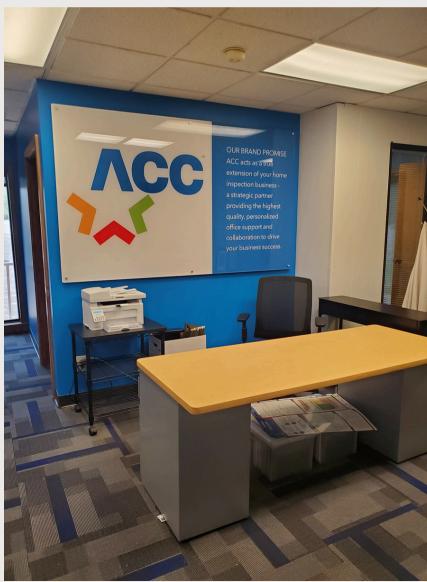

# **COMMERCIAL: PRIVATE OFFICES & MEETING SPACE**

The existing space needed to be converted from an open office plan housing 10 cubicle desks to two private offices and one general common office meeting space.

The main challenge was designating space around load-bearing columns in the center of the room.

I proposed removing an unused closet and adding that square footage to one of the private offices and a hall to split the offices opening to the meeting room. This allowed for the office signage and brand colors to be positioned as features.