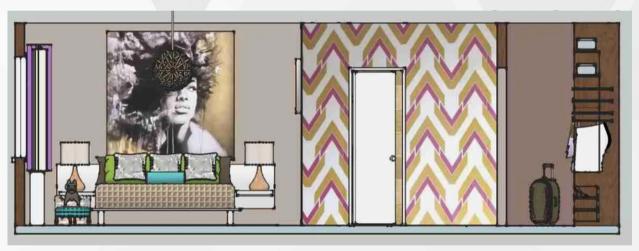

# RESIDENTIAL MASTER SUITE REMODEL

The Brooklyn NYC homeowner wanted a chic contemporary sexy feminine bedroom.

I proposed a cool soft jewel tone color scheme and textures such as alexandrite, zircon, and peridot against the stark contrast of black, gray, white, and brown neutrals to yield a romantic intimate, and feminine look.

Some furnishes and finishes that complete the look are Malene B "Kingston" carpet, MDM Ghost Chair, and IKEA Sanela and Teresia window panels complete the interior design solution.