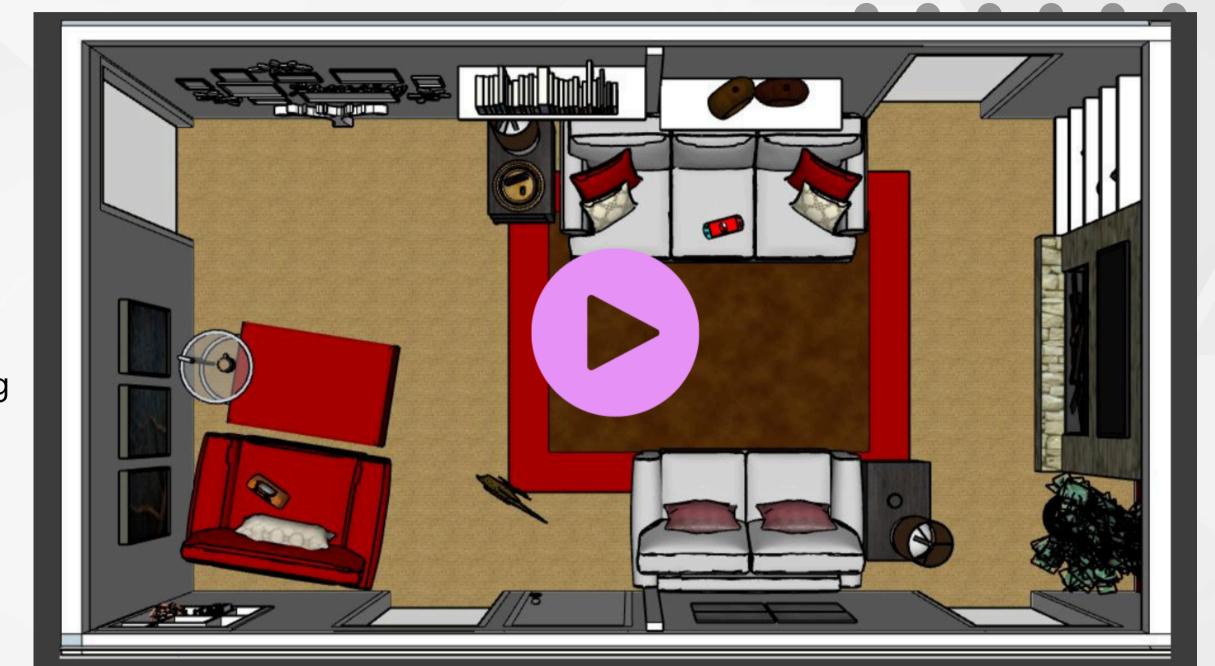

## RESIDENTIAL LIVING ROOM REMODEL

A gallery living room was a challenge for a homeowner she asked me to help her with the space

The shower and dog washing area is at the rear, there are two grooming stations in the center, storage along the perimeter, and custom dog kennels serve as the waiting area at the entry.