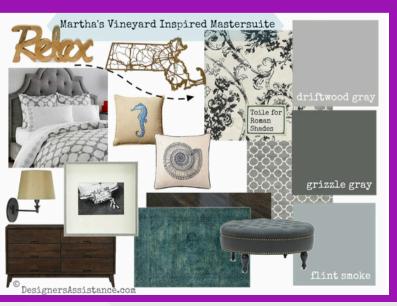

# RESIDENTIAL MASTER SUITE REMODEL

The Brooklyn NYC homeowner wanted a chic contemporary sexy feminine bedroom.

I proposed a cool soft jewel tone color scheme and textures such as alexandrite, zircon, and peridot against the stark contrast of black, gray, white, and brown neutrals to yield a romantic intimate, and feminine look.

Some furnishes and finishes that complete the look are Malene B "Kingston" carpet, MDM Ghost Chair, and IKEA Sanela and Teresia window panels complete the interior design solution.