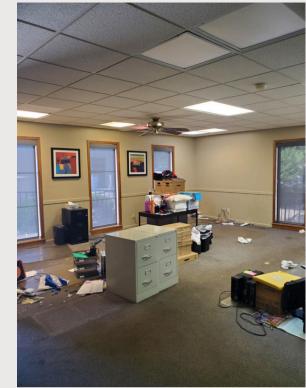

# **COMMERCIAL: PRIVATE OFFICES & MEETING SPACE**

The existing space needed to be converted from an open office plan housing 10 cubicle desks to two private offices and one general common office meeting space.

The main challenge was designating space around load-bearing columns in the center of the room.

I proposed removing an unused closet and adding that square footage to one of the private offices and a hall to split the offices opening to the meeting room. This allowed for the office signage and brand colors to be positioned as features.