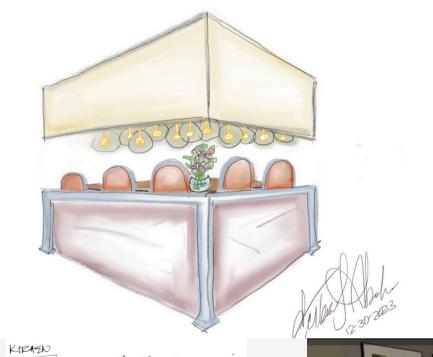

# **PLANNING AND RENDERINGS**

Renderings from
a waiting area of
a Salon, the
second-floor
foyer of an
apartment
building, a hall in
a private
residence, a
home office, a
restaurant, and
furnishings.