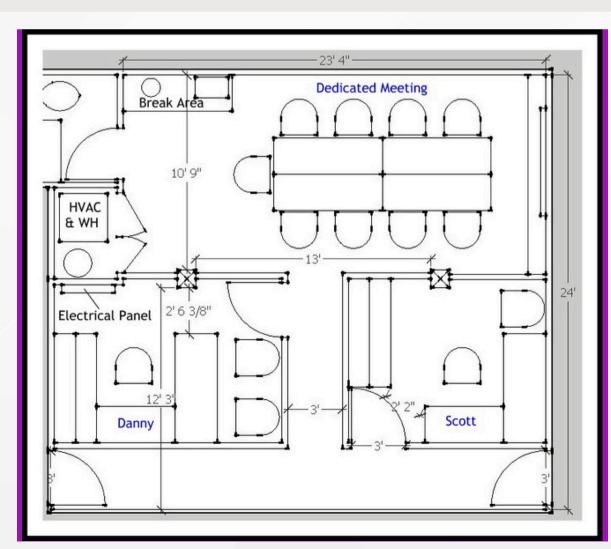

# **COMMERCIAL: PRIVATE OFFICES & MEETING SPACE**

The existing space needed to be converted from an open office plan housing 10 cubicle desks to two private offices and one general common office meeting space.

The main challenge was designating space around load-bearing columns in the center of the room.

I proposed removing an unused closet and adding that square footage to one of the private offices and a hall to split the offices opening to the meeting room. This allowed for the office signage and brand colors to be positioned as features.