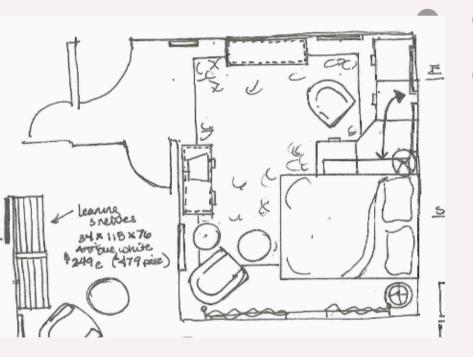

# RESIDENTIAL MASTER SUITE REMODEL

The Brooklyn NYC homeowner wanted a chic contemporary sexy feminine bedroom.

I proposed a cool soft jewel tone color scheme and textures such as alexandrite, zircon, and peridot against the stark contrast of black, gray, white, and brown neutrals to yield a romantic intimate, and feminine look.

Some furnishes and finishes that complete the look are Malene B "Kingston" carpet, MDM Ghost Chair, and IKEA Sanela and Teresia window panels complete the interior design solution.