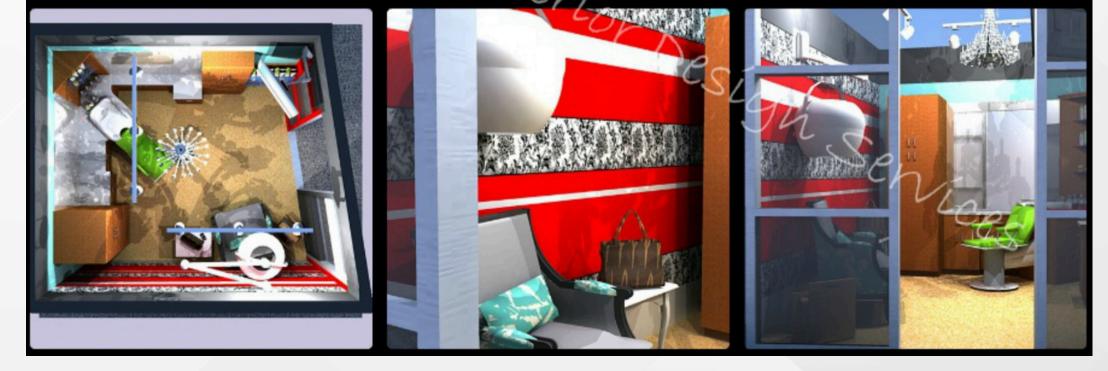

# **PLANNING AND RENDERINGS**

Renderings from
a waiting area of
a Salon, the
second-floor
foyer of an
apartment
building, a hall in
a private
residence, a
home office, a
restaurant, and
furnishings.