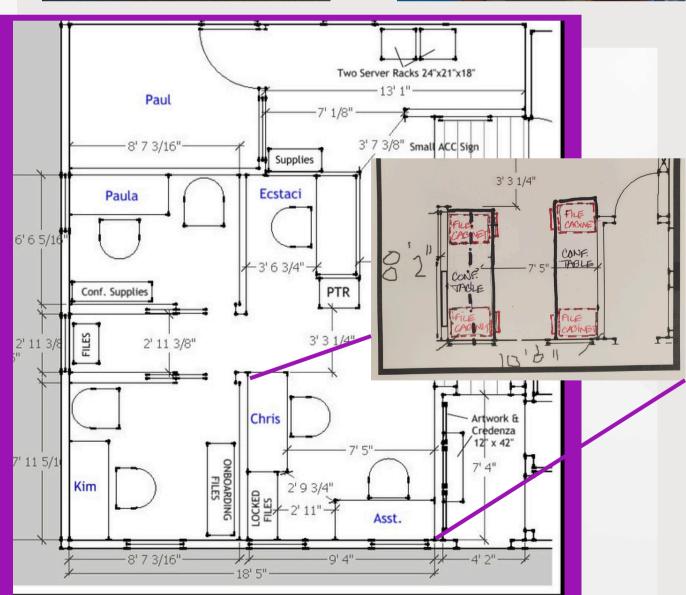

# **COMMERCIAL: PRIVATE OFFICES & MEETING SPACE**

The existing space needed to be converted from an open office plan housing 10 cubicle desks to two private offices and one general common office meeting space.

The main challenge was designating space around load-bearing columns in the center of the room.

I proposed removing an unused closet and adding that square footage to one of the private offices and a hall to split the offices opening to the meeting room. This allowed for the office signage and brand colors to be positioned as features.