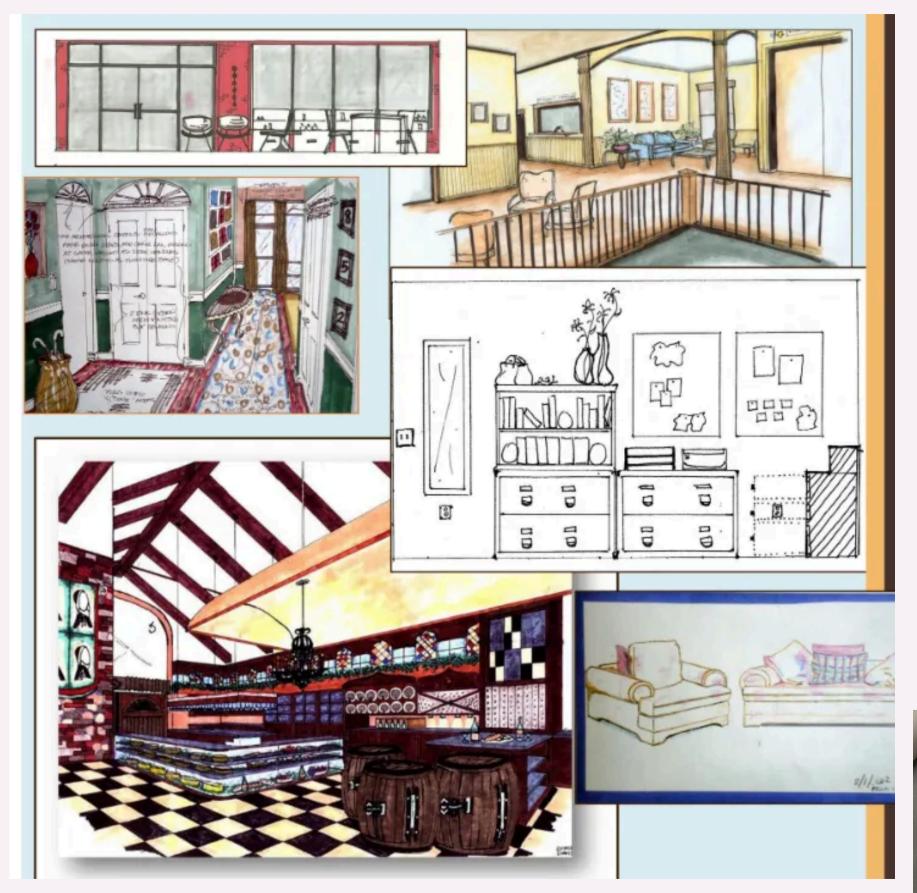

# **PLANNING AND RENDERINGS**

Renderings from
a waiting area of
a Salon, the
second-floor
foyer of an
apartment
building, a hall in
a private
residence, a
home office, a
restaurant, and
furnishings.