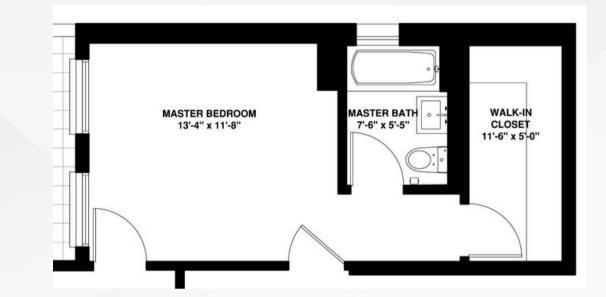

# RESIDENTIAL MASTER SUITE REMODEL

The Brooklyn NYC homeowner wanted a chic contemporary sexy feminine bedroom.

I proposed a cool soft jewel tone color scheme and textures such as alexandrite, zircon, and peridot against the stark contrast of black, gray, white, and brown neutrals to yield a romantic intimate, and feminine look.

Some furnishes and finishes that complete the look are Malene B "Kingston" carpet, MDM Ghost Chair, and IKEA Sanela and Teresia window panels complete the interior design solution.