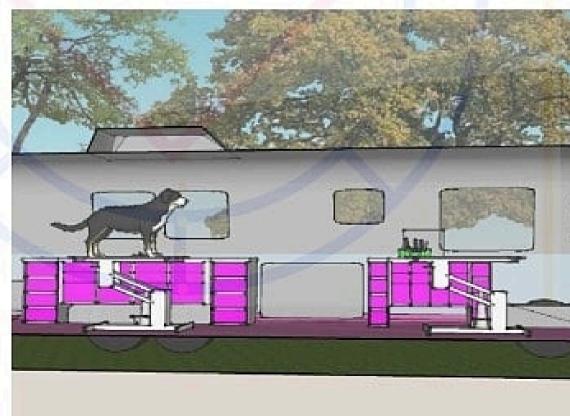

#### **MOVING SPACE REMODEL**

The classic Airstream RV is converted into a fully equipped mobile dog grooming space.

The dog washing area is at the rear, there are two grooming stations in the center, storage along the perimeter, and custom dog kennels serve as the waiting area at the entry.