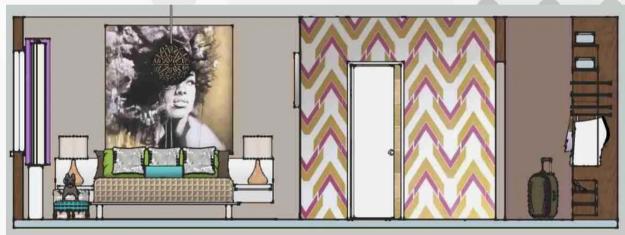

# RESIDENTIAL MASTER SUITE REMODEL

The Brooklyn NYC homeowner wanted a chic contemporary sexy feminine bedroom.

I proposed a cool soft jewel tone color scheme and textures such as alexandrite, zircon, and peridot against the stark contrast of black, gray, white, and brown neutrals to yield a romantic intimate, and feminine look.

Some furnishes and finishes that complete the look are Malene B "Kingston" carpet, MDM Ghost Chair, and IKEA Sanela and Teresia window panels complete the interior design solution.