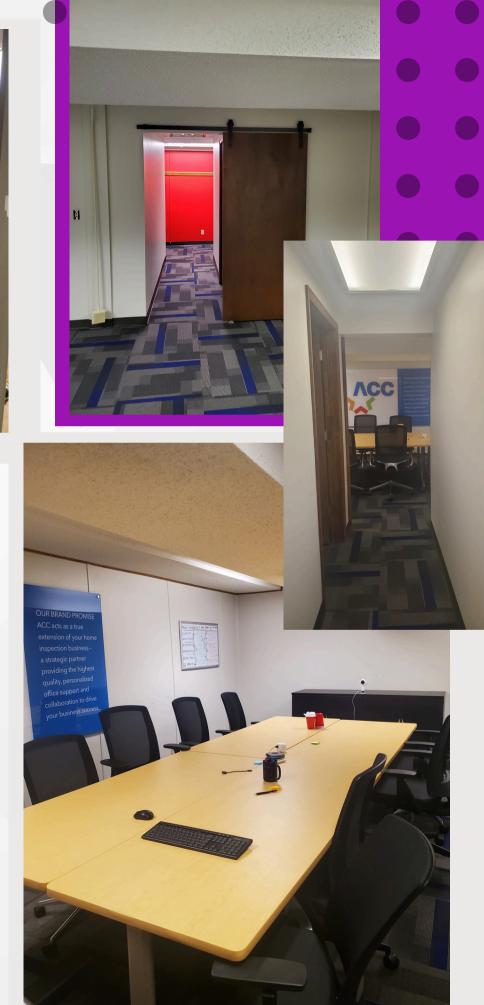

# **COMMERCIAL: PRIVATE OFFICES & MEETING SPACE**

The existing space needed to be converted from an open office plan housing 10 cubicle desks to two private offices and one general common office meeting space.

The main challenge was designating space around load-bearing columns in the center of the room.

I proposed removing an unused closet and adding that square footage to one of the private offices and a hall to split the offices opening to the meeting room. This allowed for the office signage and brand colors to be positioned as features.