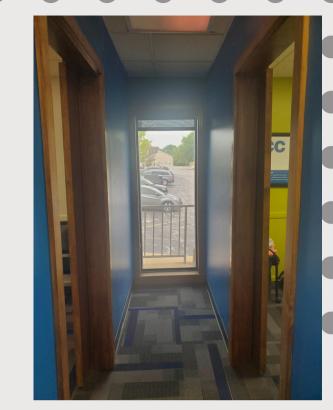

# **COMMERCIAL: PRIVATE OFFICES & MEETING SPACE**

The existing space needed to be converted from an open office plan housing 10 cubicle desks to two private offices and one general common office meeting space.

The main challenge was designating space around load-bearing columns in the center of the room.

I proposed removing an unused closet and adding that square footage to one of the private offices and a hall to split the offices opening to the meeting room. This allowed for the office signage and brand colors to be positioned as features.