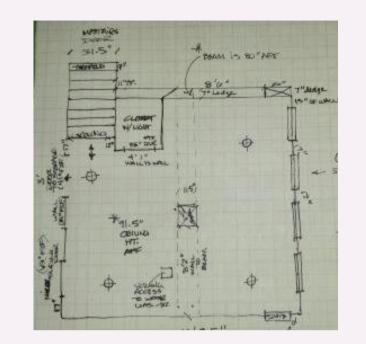

#### RESIDENTIAL BASEMENT REMODEL

Now an empty nester, this band member and homeowner wanted a place to practice singing as well as a place to conduct music lessons, and rehearsals.

An extra closet is converted into a workout room to house existing gym equipment, custom lounge seating is built around the finished supporting beam to maximize seating, and wall graphics featuring favorite actresses and actors of the 70's era.

Some proposed finishes are neutral upholstered fabrics along with burgundy and plum wall colors.

Build up current ledge to support small

furnishings and accessories and create

Remove the existing closet door and relocate

existing items and convert it into a workout room