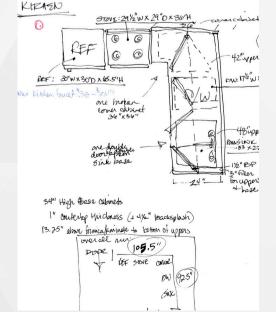

#### RESIDENTIAL BASEMENT REMODEL

Now an empty nester, this band member and homeowner wanted a place to practice singing as well as a place to conduct music lessons, and rehearsals.

An extra closet is converted into a workout room to house existing gym equipment, custom lounge seating is built around the finished supporting beam to maximize seating, and wall graphics featuring favorite actresses and actors of the 70's era.

Some proposed finishes are neutral upholstered fabrics along with burgundy and plum wall colors.

Build up current ledge to support small

furnishings and accessories and create

Remove the existing closet door and relocate

existing items and convert it into a workout room