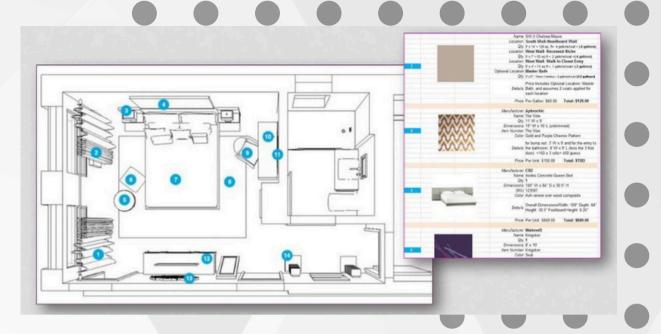

# RESIDENTIAL MASTER SUITE REMODEL

The Brooklyn NYC homeowner wanted a chic contemporary sexy feminine bedroom.

I proposed a cool soft jewel tone color scheme and textures such as alexandrite, zircon, and peridot against the stark contrast of black, gray, white, and brown neutrals to yield a romantic intimate, and feminine look.

Some furnishes and finishes that complete the look are Malene B "Kingston" carpet, MDM Ghost Chair, and IKEA Sanela and Teresia window panels complete the interior design solution.