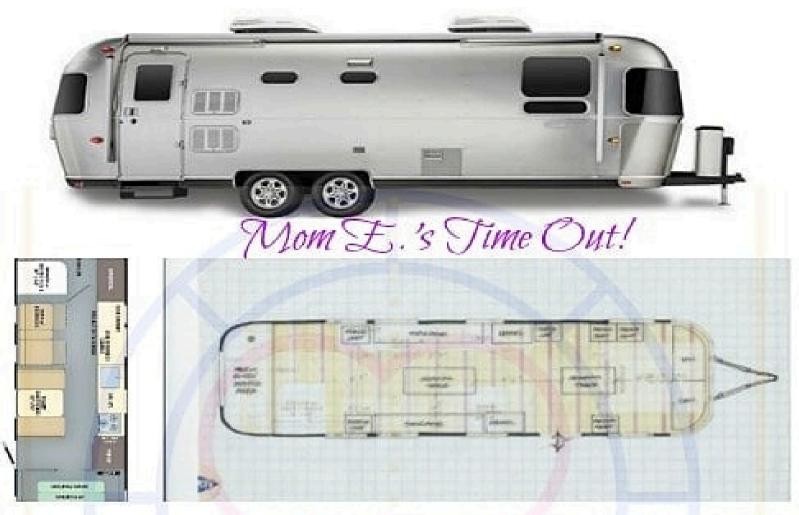

#### **MOVING SPACE REMODEL**

The classic Airstream RV is converted into a fully equipped mobile dog grooming space.

The dog washing area is at the rear, there are two grooming stations in the center, storage along the perimeter, and custom dog kennels serve as the waiting area at the entry.