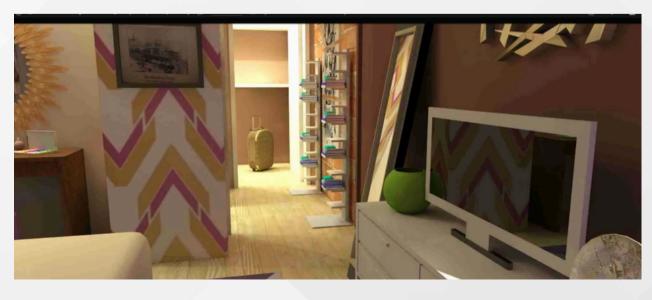

# RESIDENTIAL MASTER SUITE REMODEL

The Brooklyn NYC homeowner wanted a chic contemporary sexy feminine bedroom.

I proposed a cool soft jewel tone color scheme and textures such as alexandrite, zircon, and peridot against the stark contrast of black, gray, white, and brown neutrals to yield a romantic intimate, and feminine look.

Some furnishes and finishes that complete the look are Malene B "Kingston" carpet, MDM Ghost Chair, and IKEA Sanela and Teresia window panels complete the interior design solution.