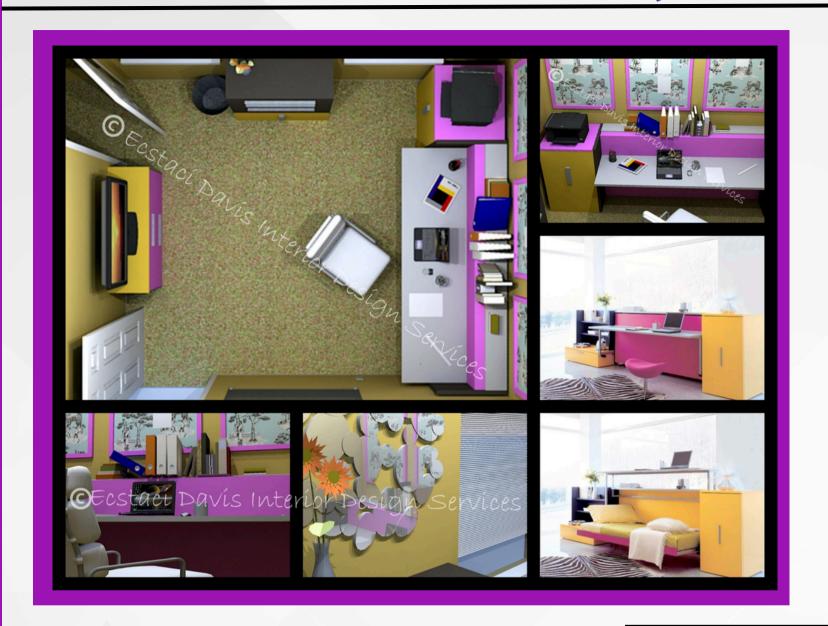

# **COMMERCIAL: PRIVATE OFFICES & MEETING SPACE**

The existing space needed to be converted from an open office plan housing 10 cubicle desks to two private offices and one general common office meeting space.

The main challenge was designating space around load-bearing columns in the center of the room.

I proposed removing an unused closet and adding that square footage to one of the private offices and a hall to split the offices opening to the meeting room. This allowed for the office signage and brand colors to be positioned as features.