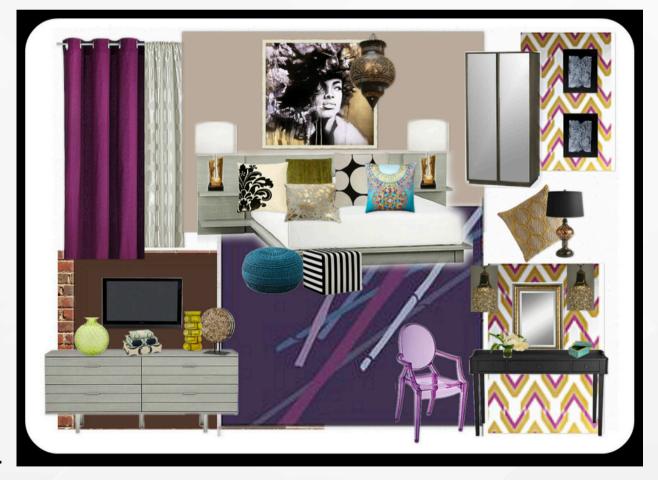

# RESIDENTIAL MASTER SUITE REMODEL

The Brooklyn NYC homeowner wanted a chic contemporary sexy feminine bedroom.

I proposed a cool soft jewel tone color scheme and textures such as alexandrite, zircon, and peridot against the stark contrast of black, gray, white, and brown neutrals to yield a romantic intimate, and feminine look.

Some furnishes and finishes that complete the look are Malene B "Kingston" carpet, MDM Ghost Chair, and IKEA Sanela and Teresia window panels complete the interior design solution.