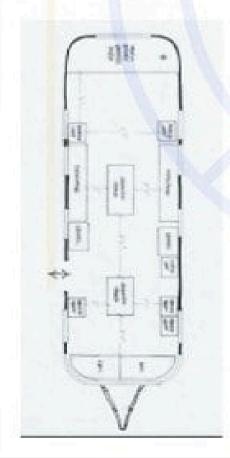

#### **MOVING SPACE REMODEL**

The classic Airstream RV is converted into a fully equipped mobile dog grooming space.

The dog washing area is at the rear, there are two grooming stations in the center, storage along the perimeter, and custom dog kennels serve as the waiting area at the entry.