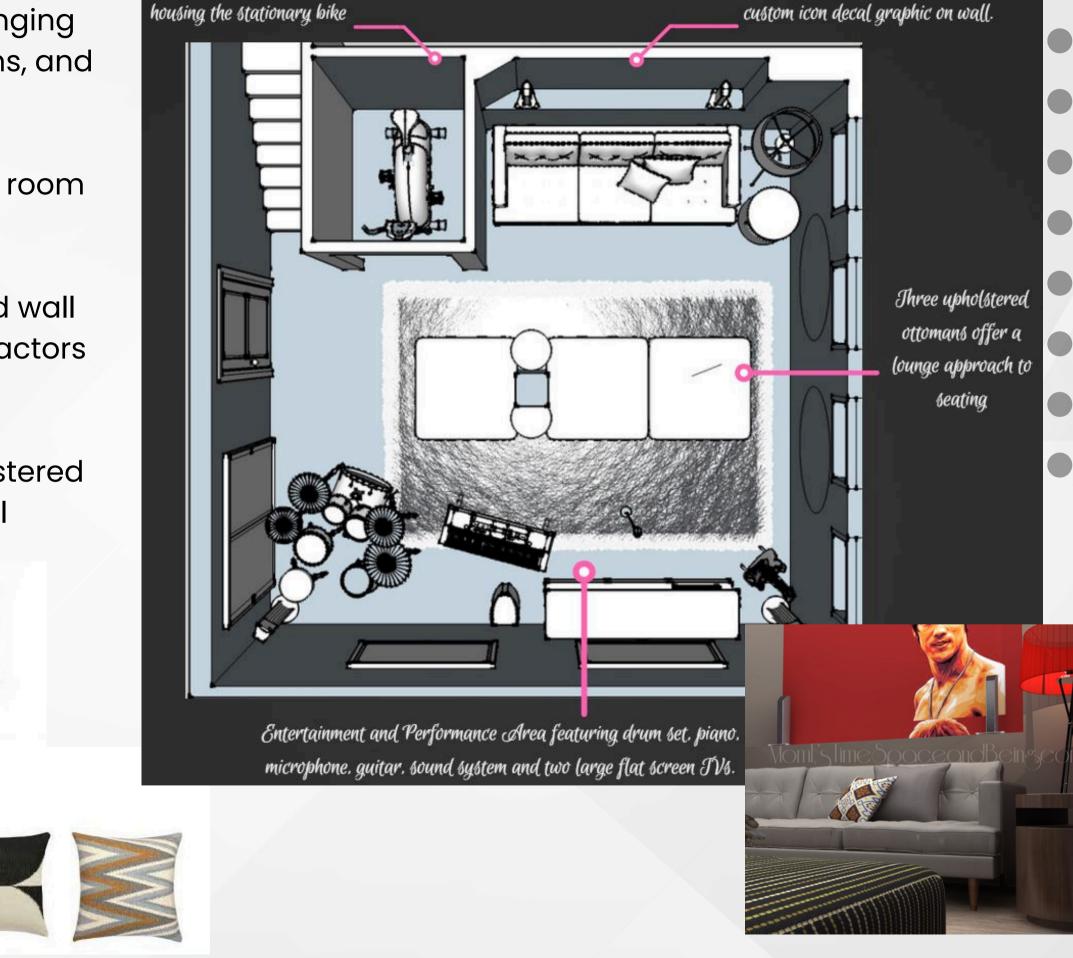

#### RESIDENTIAL BASEMENT REMODEL

Now an empty nester, this band member and homeowner wanted a place to practice singing as well as a place to conduct music lessons, and rehearsals.

An extra closet is converted into a workout room to house existing gym equipment, custom lounge seating is built around the finished supporting beam to maximize seating, and wall graphics featuring favorite actresses and actors of the 70's era.

Some proposed finishes are neutral upholstered fabrics along with burgundy and plum wall colors.

Build up current ledge to support small

furnishings and accessories and create

Remove the existing closet door and relocate

existing items and convert it into a workout room