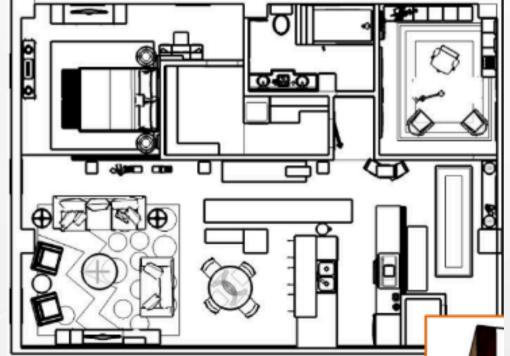

#### RESIDENTIAL DOWNTOWN LOFT REMODEL

This open loft space was in need of a delineation and designation of living spaces. Based on the owner's preference to brighten the space and exterior window locations, I proposed a grid delineation of space.

Daylight is minimal in this northeast corner unit of the building. This design proposal resolves this challenge by placing partitions and clearstory lites atop the center wall dividing the public and private living spaces.

The client requests a contemporary interior design solution with finishes requiring low to no maintenance.