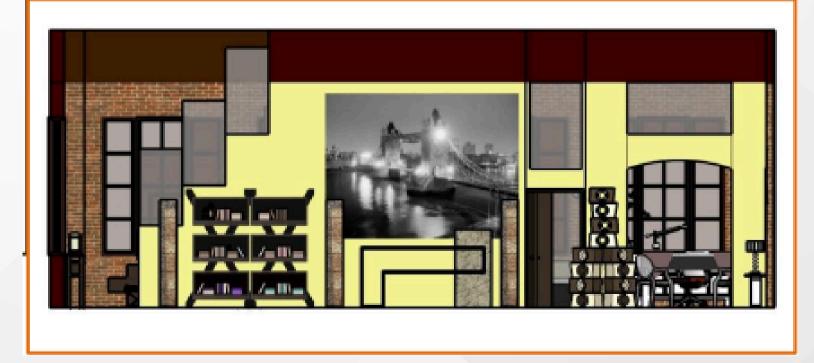

#### RESIDENTIAL BASEMENT REMODEL

Now an empty nester, this band member and homeowner wanted a place to practice singing as well as a place to conduct music lessons, and rehearsals.

An extra closet is converted into a workout room to house existing gym equipment, custom lounge seating is built around the finished supporting beam to maximize seating, and wall graphics featuring favorite actresses and actors of the 70's era.

Some proposed finishes are neutral upholstered fabrics along with burgundy and plum wall colors.

Build up current ledge to support small

furnishings and accessories and create

Remove the existing closet door and relocate

existing items and convert it into a workout room