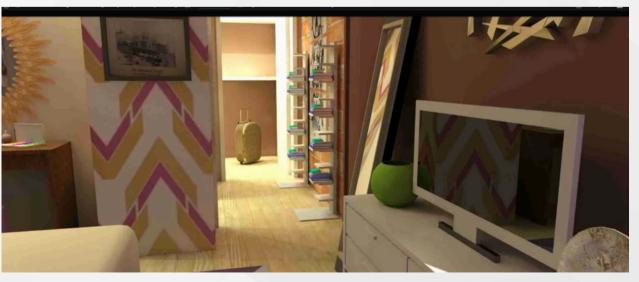

# RESIDENTIAL MASTER SUITE REMODEL

The Brooklyn NYC homeowner wanted a chic contemporary sexy feminine bedroom.

I proposed a cool soft jewel tone color scheme and textures such as alexandrite, zircon, and peridot against the stark contrast of black, gray, white, and brown neutrals to yield a romantic intimate, and feminine look.

Some furnishes and finishes that complete the look are Malene B "Kingston" carpet, MDM Ghost Chair, and IKEA Sanela and Teresia window panels complete the interior design solution.