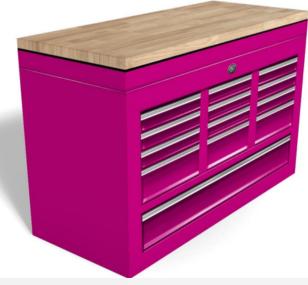

#### **MOVING SPACE REMODEL**

The classic Airstream RV is converted into a fully equipped mobile dog grooming space.

The dog washing area is at the rear, there are two grooming stations in the center, storage along the perimeter, and custom dog kennels serve as the waiting area at the entry.

Some of the proposed finishes to complete the design are pink and black mosaic glass tile, pink diamond textured sheet metal flooring, and custom tool chest storage.