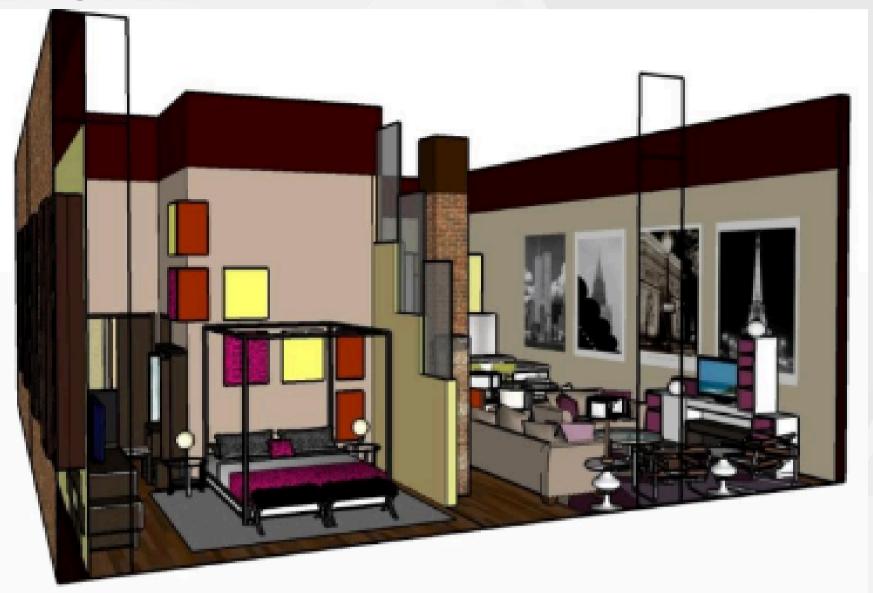

# RESIDENTIAL MASTER SUITE REMODEL

The Brooklyn NYC homeowner wanted a chic contemporary sexy feminine bedroom.

I proposed a cool soft jewel tone color scheme and textures such as alexandrite, zircon, and peridot against the stark contrast of black, gray, white, and brown neutrals to yield a romantic intimate, and feminine look.

Some furnishes and finishes that complete the look are Malene B "Kingston" carpet, MDM Ghost Chair, and IKEA Sanela and Teresia window panels complete the interior design solution.