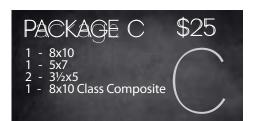

Please print clearly and fill out all information completely. Add-on Items may only be ordered with the purchase of a package.

| Student Information             | Family Savings Plan                                                                                                                                                                                                                          | Pkg.              | Print Packages   | Qty. | Price | Total |
|---------------------------------|----------------------------------------------------------------------------------------------------------------------------------------------------------------------------------------------------------------------------------------------|-------------------|------------------|------|-------|-------|
| First Name:                     | Parents with more than 2 children (in the same household) qualify for a half-price package! The first 2 children pay full price, the rest pay half price! (must be the same or a lower priced package) Please list children below.  Child 1: | Α                 | Package A        |      | \$39  | \$    |
|                                 |                                                                                                                                                                                                                                              | В                 | Package B        |      | \$29  | \$    |
| Last Name:                      |                                                                                                                                                                                                                                              | С                 | Package C        |      | \$25  | \$    |
| Teacher:                        |                                                                                                                                                                                                                                              | D                 | Package D        |      | \$22  | \$    |
|                                 |                                                                                                                                                                                                                                              | Е                 | Package E        |      | \$17  | \$    |
| Homeroom:                       | Child 2:                                                                                                                                                                                                                                     | F                 | Package F        |      | \$12  | \$    |
| Grade:                          | Child 3:                                                                                                                                                                                                                                     | Pkg.              | Add-On Items     | Qty. | Price | Total |
| School:                         | Child 4:                                                                                                                                                                                                                                     |                   | 8 wallets add-on |      | \$8   | \$    |
|                                 |                                                                                                                                                                                                                                              |                   |                  |      |       | \$    |
| Parent Information              |                                                                                                                                                                                                                                              |                   |                  |      |       | \$    |
| Name:                           |                                                                                                                                                                                                                                              |                   |                  |      |       | \$    |
|                                 |                                                                                                                                                                                                                                              |                   |                  |      |       | \$    |
| Phone:                          |                                                                                                                                                                                                                                              |                   |                  |      |       | \$    |
| Email:                          |                                                                                                                                                                                                                                              |                   |                  |      |       | \$    |
|                                 | Please note the                                                                                                                                                                                                                              | 2                 |                  |      |       | \$    |
|                                 | corresponding lette                                                                                                                                                                                                                          |                   |                  |      |       | \$    |
| Please do not write in this spa |                                                                                                                                                                                                                                              |                   |                  |      |       | \$    |
|                                 | for all add-on items                                                                                                                                                                                                                         | Total Enclosed \$ |                  |      |       | \$    |