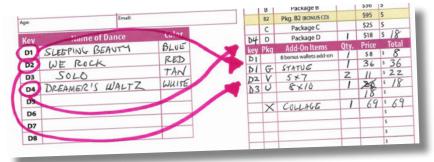

## **Please Read This!!**

#### How to fill out the order form

- Please list all the names of the dances and the color of the outfit.
- Use the key code from each dance to tell us what you want to order from each dance. (no need to draw the red lines like in the sample below)
- <u>10x20 Collage</u>: We will use 1 photo from each dance listed unless you instruct us otherwise.

Please remove envelope at perforation and insert check or cash for payment. Moisten the glue strip and seal.

Write the name of each dance and color of outfit below. Please print clearly and fill out all information completely.

| Key | Name of Dance | Color |
|-----|---------------|-------|
| D1  |               |       |
| D2  |               |       |
| D3  |               |       |
| D4  |               |       |
| D5  |               |       |
| D6  |               |       |
| D7  |               |       |
| D8  |               |       |

Please see instructions on other side.

| key            | Pkg | <b>Print Packages</b>  | Qty. | Price | Total |
|----------------|-----|------------------------|------|-------|-------|
|                | Α   | Package A              |      | \$55  | \$    |
|                | В   | Package B              |      | \$36  | \$    |
|                | С   | Package C              |      | \$25  | \$    |
|                | Е   | Package E              |      | \$18  | \$    |
| key            | Pkg | Add-On Items           | Qty. | Price | Total |
|                | 1   | 8 bonus wallets add-on |      | \$ 10 | \$    |
|                |     |                        |      |       | \$    |
|                |     |                        |      |       | \$    |
|                |     |                        |      |       | \$    |
|                |     |                        |      |       | \$    |
|                |     |                        |      |       | \$    |
|                |     |                        |      |       | \$    |
|                |     |                        |      |       | \$    |
|                |     |                        |      |       | \$    |
|                |     |                        |      |       | \$    |
| Total Enclosed |     |                        | \$   |       |       |