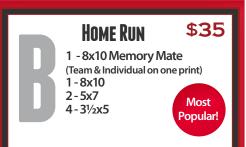

# MVP

\$29

1 -8x10 Memory Mate (Team & Individual on one print)

- 2-5x7
- 2-31/2x5
- 4-wallets