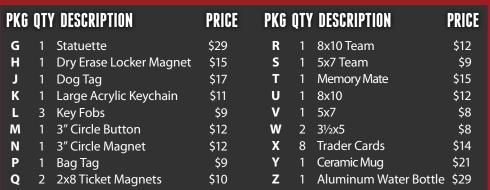

All BFF orders MUST be noted on this form by placing an X in the BFF column for the item you are ordering.

| Pkg. | Print Packages | Qty. | Price | Total |
|------|----------------|------|-------|-------|
| Α    | Touchdown      |      | \$44  | \$    |
| В    | Home Run       |      | \$35  | \$    |
| C    | MVP            |      | \$29  | \$    |
| D    | Hall of Fame   |      | \$25  | \$    |
| Е    | Champion       |      | \$21  | \$    |
| F    | All Star       |      | \$14  | Ś     |

Pkg. Add-On Items Qty. **Price Total** \$9 8 bonus wallets add-on \$ \$ Ś \$ \$ \$ Total Enclosed \$

Please print clearly and fill out all information completely.