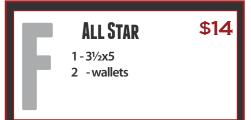

All BFF orders MUST be noted on this form by placing an X in the BFF column for the item you are ordering.

| Pkg. | Print Packages | Qty. | Price | Total |
|------|----------------|------|-------|-------|
| Α    | Touchdown      |      | \$44  | \$    |
| В    | Home Run       |      | \$35  | \$    |
| C    | MVP            |      | \$29  | \$    |
| D    | Hall of Fame   |      | \$25  | \$    |
| Е    | Champion       |      | \$21  | \$    |
| F    | All Star       |      | \$14  | Ś     |