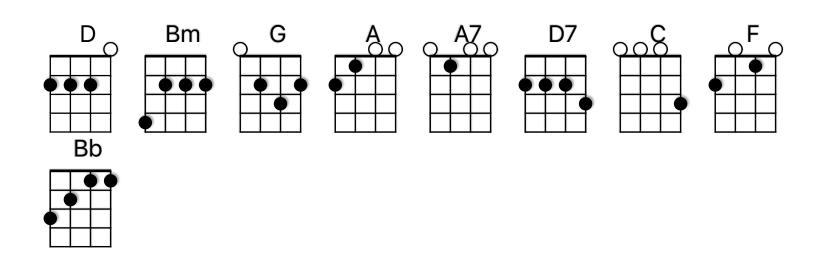

# Everyday

Strum Pattern for Verse: 2 DS for each chord Strum Pattern for Chorus: D DU U DU

# Verse:

DBmGAEvery day, it's a-getting closer,DBmGAGoing faster than a roller coasterDBmGADLove like yours will surely come my wayGDA7hey hey hey.

#### Verse:

Bm G D Every day, it's a getting faster Bm G D Α Every one said go ahead and ask her Bm G D A D Love like yours will surely come my way G D A7 D7 hey hey hey

## Chorus:

G Every day, seems a little longer C Every way, love's a little stronger F Come what may, do you ever long for Bb A7 True love from me.

#### Verse

Bm G D Every day, it's a-getting closer, Bm G D Going faster than a roller coaster Bm G D A D Love like yours will surely come my way D A7 D7 G hey hey hey

# Chorus:

G Every day, seems a little longer C Every way, love's a little stronger F Come what may, do you ever long for Bb A7 True love from me.

## Verse:

D Bm G Every day, it's a-getting closer, Bm G D Α Going faster than a roller coaster Bm G D A D Love like yours will surely come my way G **A7** D hey hey hey.

## Outro:

DBmGADLove likeyours willsurelycome myway