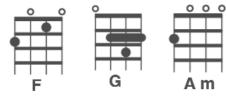

### INTRO: Strum each chord

F G

Oh-oh-oh-oh! Oh-oh-oh-oh-oh!

Am

Caught in a bad romance

F G

Oh-oh-oh-oh! Oh-oh-oh-oh-oh!

Am (

#### VERSE 1:

Am

I want your ugly

C F

I want your disease

Am

I want your everything

C G

### Verse Strum:

1 & 2 & 3 & 4 & D U X

1

| Am <b>Am</b>                                    |            |           |       |    |                |   |   |     |
|-------------------------------------------------|------------|-----------|-------|----|----------------|---|---|-----|
| I want your love                                |            |           |       |    |                |   |   |     |
| Am                                              |            |           |       |    |                |   |   |     |
| I want your drama                               |            |           |       |    |                | • |   | 0 0 |
| C F                                             |            |           |       | P  | <u> </u>       | Ĭ |   | T   |
| The touch of your hand                          |            |           |       |    | Ĭ              |   |   | •   |
| Am C G                                          |            |           |       |    | $\blacksquare$ | - |   |     |
| I want your leather studded kiss in the sand Am |            |           |       | F  | =' '           | G |   | Am  |
| I want your love                                |            |           |       |    | 000            |   |   | -   |
| C Am                                            | Am         |           |       |    |                |   |   |     |
| Love-love-love, I want your love (Love-love-lov | ve, I want | t your le | ove)  |    |                |   |   |     |
|                                                 |            |           |       |    | $\overline{}$  | 1 | F | I   |
|                                                 |            |           |       |    | С              |   | _ |     |
| BRIDGE: (no chords) Percussi                    | on         |           |       |    |                |   |   |     |
| 1 2 3                                           |            |           |       |    |                |   |   |     |
| You know that I want you                        | •          |           |       |    |                |   |   |     |
| And you know that I need you                    |            |           |       |    |                |   |   |     |
| I want it bad                                   |            |           |       |    |                |   |   |     |
| Your bad romance                                |            |           |       |    |                |   |   |     |
|                                                 |            |           |       |    |                |   |   |     |
|                                                 |            |           |       |    |                |   |   |     |
|                                                 |            |           |       |    |                |   |   |     |
| CHORUS:                                         |            |           |       |    |                |   |   |     |
| -                                               | Cho        | orus      | Strui | m: |                |   |   |     |
| F                                               | 1          | 0         | 2     | 0  | 2              | O | Л | O   |
| I want your love and                            | 1          | &         | 2     | &  | 3              | & | 4 | &   |

F
I want your love and
G
I want your revenge
Am
C
You and me could write a bad romance
(Oh-oh-oh-oh-oooh!)
F
I want your love and
G
All your lovers revenge
Em
Am
You and me could write a bad romance

#### **INTRO:** Strum each chord

F G

Oh-oh-oh-oh! Oh-oh-oh-oh-oh!

Caught in a bad romance

F G

Oh-oh-oh-oh! Oh-oh-oh-oh-oh!

Am

Caught in a bad romance

### **CHORUS:**

F

I want your love and

G

I want your revenge

Am

С

You and me could write a bad romance

#### **INTRO:** Strum each chord

F G

Oh-oh-oh-oh! Oh-oh-oh-oh-oh!

Am (

Caught in a bad romance

F G

Oh-oh-oh-oh! Oh-oh-oh-oh-oh!

Am C