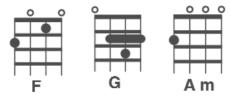

### INTRO: Strum each chord

F G

Oh-oh-oh-oh! Oh-oh-oh-oh-oh!

Am

Caught in a bad romance

F G

Oh-oh-oh-oh! Oh-oh-oh-oh-oh!

Am (

Caught in a bad romance

Am C Rah rah ah-ah-ah!

Am C

Ro mah ro-mah-mah

Am C Gaga oh-la-la!

Am G

Want your bad romance

A -----0----7----7----8----7---E -------C ------

Play A 3 times then

Am C
Rah rah ah-ah-ah!
Am C
Ro mah ro-mah-mah
Am C
Gaga oh-la-la!

Am G
Want your bad romance

B A -----3-----0----3-----3-------E -------C ------- Play B once (Repeat)

#### VERSE 1:

Am

I want your ugly

C F

I want your disease

Am

I want your everything

C G

As long as it's free

Am

I want your love

С

Love-love-love

### Verse Strum:

1 & 2 & 3 & 4 & D U X

1

| Am <b>Am</b>                                    |            |           |       |    |                |   |   |     |
|-------------------------------------------------|------------|-----------|-------|----|----------------|---|---|-----|
| I want your love                                |            |           |       |    |                |   |   |     |
| Am                                              |            |           |       |    |                |   |   |     |
| I want your drama                               |            |           |       |    |                | • |   | 0 0 |
| C F                                             |            |           |       | P  | <u> </u>       | Ĭ |   | T   |
| The touch of your hand                          |            |           |       |    | Ĭ              |   |   | •   |
| Am C G                                          |            |           |       |    | $\blacksquare$ | - |   |     |
| I want your leather studded kiss in the sand Am |            |           |       | F  | =' '           | G |   | Am  |
| I want your love                                |            |           |       |    | 000            |   |   | -   |
| C Am                                            | Am         |           |       |    |                |   |   |     |
| Love-love-love, I want your love (Love-love-lov | ve, I want | t your le | ove)  |    |                |   |   |     |
|                                                 |            |           |       |    | $\overline{}$  | 1 | F | I   |
|                                                 |            |           |       |    | С              |   | _ |     |
| BRIDGE: (no chords) Percussi                    | on         |           |       |    |                |   |   |     |
| 1 2 3                                           |            |           |       |    |                |   |   |     |
| You know that I want you                        | •          |           |       |    |                |   |   |     |
| And you know that I need you                    |            |           |       |    |                |   |   |     |
| I want it bad                                   |            |           |       |    |                |   |   |     |
| Your bad romance                                |            |           |       |    |                |   |   |     |
|                                                 |            |           |       |    |                |   |   |     |
|                                                 |            |           |       |    |                |   |   |     |
|                                                 |            |           |       |    |                |   |   |     |
| CHORUS:                                         |            |           |       |    |                |   |   |     |
| -                                               | Cho        | orus      | Strui | m: |                |   |   |     |
| F                                               | 1          | 0         | 2     | 0  | 2              | O | Л | O   |
| I want your love and                            | 1          | &         | 2     | &  | 3              | & | 4 | &   |

F
I want your love and
G
I want your revenge
Am
C
You and me could write a bad romance
(Oh-oh-oh-oh-oooh!)
F
I want your love and
G
All your lovers revenge
Em
Am
You and me could write a bad romance