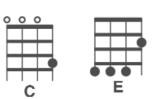

### INTRO: Strum each chord

F G

Oh-oh-oh-oh! Oh-oh-oh-oh-oh!

Am

Caught in a bad romance

F G

Oh-oh-oh-oh! Oh-oh-oh-oh-oh!

Am (

Caught in a bad romance

Am C Rah rah ah-ah-ah!

Am C

Ro mah ro-mah-mah

Am C Gaga oh-la-la!

Am G

Want your bad romance

A -----0----7----7----8----7---E -------C ------

Play A 3 times then

Am C
Rah rah ah-ah-ah!
Am C
Ro mah ro-mah-mah
Am C
Gaga oh-la-la!

Am G
Want your bad romance

B A -----3-----0----3-----3-------E -------C ------- Play B once (Repeat)

F
I want your love and
G
I want your revenge
Am
C
You and me could write a bad romance
(Oh-oh-oh-oh-oooh!)
F
I want your love and
G
All your lovers revenge
Em
Am
You and me could write a bad romance