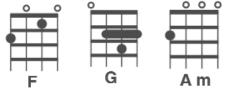

#### VERSE 1:

Am

I want your ugly

C F

I want your disease

Am

I want your everything

C G

As long as it's free

Am

I want your love

С

Love-love-love

### Verse Strum:

1 & 2 & 3 & 4 & D U X

1

| Am <b>Am</b>                                    |            |           |       |    |                |   |   |     |
|-------------------------------------------------|------------|-----------|-------|----|----------------|---|---|-----|
| I want your love                                |            |           |       |    |                |   |   |     |
| Am                                              |            |           |       |    |                |   |   |     |
| I want your drama                               |            |           |       |    |                | • |   | 0 0 |
| C F                                             |            |           |       | P  | <u> </u>       | Ĭ |   | T   |
| The touch of your hand                          |            |           |       |    | Ĭ              |   |   | •   |
| Am C G                                          |            |           |       |    | $\blacksquare$ | - |   |     |
| I want your leather studded kiss in the sand Am |            |           |       | F  | =' '           | G |   | Am  |
| I want your love                                |            |           |       |    | 000            |   |   | -   |
| C Am                                            | Am         |           |       |    |                |   |   |     |
| Love-love-love, I want your love (Love-love-lov | ve, I want | t your le | ove)  |    |                |   |   |     |
|                                                 |            |           |       |    | $\overline{}$  | 1 | F | I   |
|                                                 |            |           |       |    | С              |   | _ |     |
| BRIDGE: (no chords) Percussi                    | on         |           |       |    |                |   |   |     |
| 1 2 3                                           |            |           |       |    |                |   |   |     |
| You know that I want you                        | •          |           |       |    |                |   |   |     |
| And you know that I need you                    |            |           |       |    |                |   |   |     |
| I want it bad                                   |            |           |       |    |                |   |   |     |
| Your bad romance                                |            |           |       |    |                |   |   |     |
|                                                 |            |           |       |    |                |   |   |     |
|                                                 |            |           |       |    |                |   |   |     |
|                                                 |            |           |       |    |                |   |   |     |
| CHORUS:                                         |            |           |       |    |                |   |   |     |
| -                                               | Cho        | orus      | Strui | m: |                |   |   |     |
| F                                               | 1          | 0         | 2     | 0  | 2              | O | Л | O   |
| I want your love and                            | 1          | &         | 2     | &  | 3              | & | 4 | &   |

F
I want your love and
G
I want your revenge
Am
C
You and me could write a bad romance
(Oh-oh-oh-oh-oooh!)
F
I want your love and
G
All your lovers revenge
Em
Am
You and me could write a bad romance