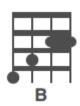

G B

C Cm
run\_\_\_\_

Picking Pattern Strings: 4 3 2
(Each chord 4x) 1

 Strum Pattern 1:
 D
 D
 D
 D
 U

 (Each chord 2x)
 1
 & 2
 & 3
 & 4
 & 4

 U
 D
 D
 U
 D
 U
 D
 U
 D
 U
 D
 U
 D
 U
 D
 U
 D
 U
 D
 U
 D
 U
 D
 U
 D
 U
 D
 U
 D
 U
 D
 U
 D
 U
 D
 U
 D
 U
 D
 U
 D
 U
 D
 U
 D
 U
 D
 U
 D
 U
 D
 U
 D
 U
 D
 U
 D
 U
 D
 U
 D
 U
 D
 U
 D
 U
 D
 U
 D
 U
 D
 U
 D
 U
 D
 U
 D
 U
 D
 U
 D
 U
 D
 U
 D
 U
 D
 U
 D
 U
 D