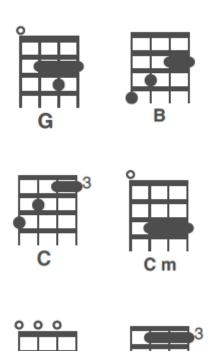

G B

C Cm
run\_\_\_\_

Picking Pattern Strings: 4 3 2
(Each chord 4x) 1

 Strum Pattern 1:
 D
 D
 D
 D
 U

 (Each chord 2x)
 1
 & 2
 & 3
 & 4
 & 4

 U
 D
 D
 U
 D
 U
 D
 U
 D
 U
 D
 U
 D
 U
 D
 U
 D
 U
 D
 U
 D
 U
 D
 U
 D
 U
 D
 U
 D
 U
 D
 U
 D
 U
 D
 U
 D
 U
 D
 U
 D
 U
 D
 U
 D
 U
 D
 U
 D
 U
 D
 U
 D
 U
 D
 U
 D
 U
 D
 U
 D
 U
 D
 U
 D
 U
 D
 U
 D
 U
 D
 U
 D
 U
 D
 U
 D
 U
 D
 U
 D
 U
 D
 U
 D
 U
 D
 U
 D
 U
 D