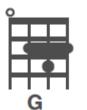

G B

C Cm
run\_\_\_\_

Picking Pattern Strings: 4 3 2
(Each chord 4x) 1

 Strum Pattern 1:
 D
 D
 D
 D
 U

 (Each chord 2x)
 1
 & 2
 & 3
 & 4
 & 4

 U
 D
 D
 U
 D
 U
 D
 U
 D
 U
 D
 U
 D
 U
 D
 U
 D
 U
 D
 U
 D
 U
 D
 U
 D
 U
 D
 U
 D
 U
 D
 U
 D
 U
 D
 U
 D
 U
 D
 U
 D
 U
 D
 U
 D
 U
 D
 U
 D
 U
 D
 U
 D
 U
 D
 U
 D
 U
 D
 U
 D
 U
 D
 U
 D
 U
 D
 U
 D
 U
 D
 U
 D
 U
 D
 U
 D
 U
 D
 U
 D
 U
 D
 U
 D
 U
 D
 U
 D
 U
 D