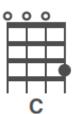

## Creep

Picking Pattern Strings: 4 3 2
(Each chord 4x) 1

When you were here before

Couldn't look you in the eye,

You're just like an angel

Your skin makes me cry

You float like a feather

In a beautiful world

G B

C Cm
run\_\_\_\_

Picking Pattern Strings: 4 3 2
(Each chord 4x) 1

 Strum Pattern 1:
 D
 D
 D
 D
 U

 (Each chord 2x)
 1
 & 2
 & 3
 & 4
 & 4

 U
 D
 D
 U
 D
 U
 D
 U
 D
 U
 D
 U
 D
 U
 D
 U
 D
 U
 D
 U
 D
 U
 D
 U
 D
 U
 D
 U
 D
 U
 D
 U
 D
 U
 D
 U
 D
 U
 D
 U
 D
 U
 D
 U
 D
 U
 D
 U
 D
 U
 D
 U
 D
 U
 D
 U
 D
 U
 D
 U
 D
 U
 D
 U
 D
 U
 D
 U
 D
 U
 D
 U
 D
 U
 D
 U
 D
 U
 D
 U
 D
 U
 D
 U
 D
 U
 D
 U
 D
 U
 D