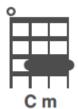

## Chorus Strum

But I'm a creep, I'm a weirdo,
What the hell am I doing here
I don't belong here

Strum Pattern 2: D D D D  $(Each \ chord \ 4x)$  1 & 2 & 3 & 4 &

She's running out the door \_\_\_\_\_

c Cm She's\_\_\_\_running, she run, run, run, run,

G B

C Cm
run\_\_\_\_

Picking Pattern Strings: 4 3 2
(Each chord 4x) 1

 Strum Pattern 1:
 D
 D
 D
 D
 U

 (Each chord 2x)
 1
 & 2
 & 3
 & 4
 & 4

 U
 D
 D
 U
 D
 U
 D
 U
 D
 U
 D
 U
 D
 U
 D
 U
 D
 U
 D
 U
 D
 U
 D
 U
 D
 U
 D
 U
 D
 U
 D
 U
 D
 U
 D
 U
 D
 U
 D
 U
 D
 U
 D
 U
 D
 U
 D
 U
 D
 U
 D
 U
 D
 U
 D
 U
 D
 U
 D
 U
 D
 U
 D
 U
 D
 U
 D
 U
 D
 U
 D
 U
 D
 U
 D
 U
 D
 U
 D
 U
 D
 U
 D
 U
 D
 U
 D
 U
 D
 U
 D