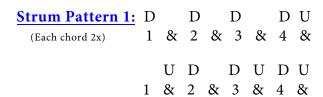

I wish I was special

You're so very special,

 Strum Pattern 1:
 D
 D
 D
 D
 U

 (Each chord 2x)
 1
 & 2
 & 3
 & 4
 & 4

 U
 D
 D
 U
 D
 U
 D
 U

 1
 & 2
 & 3
 & 4
 & 4
 & 4

Strum Pattern 2: D D D D C Each chord 4x) 1 & 2 & 3 & 4 &