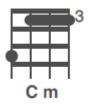

## Chorus Strum

But I'm a creep, I'm a weirdo,
What the hell am I doing here
I don't belong here

Strum Pattern 2: D D D D  $(Each \ chord \ 4x)$  1 & 2 & 3 & 4 &

She's running out the door \_\_\_\_\_

c Cm She's\_\_\_\_running, she run, run, run, run,

G B

C Cm
run\_\_\_\_

Picking Pattern Strings: 4 3 2
(Each chord 4x) 1

 Strum Pattern 1:
 D
 D
 D
 D
 U

 (Each chord 2x)
 1
 & 2
 & 3
 & 4
 & 4

 U
 D
 D
 U
 D
 U
 D
 U
 D
 U
 D
 U
 D
 U
 D
 U
 D
 U
 D
 U
 D
 U
 D
 U
 D
 U
 D
 U
 D
 U
 D
 U
 D
 U
 D
 U
 D
 U
 D
 U
 D
 U
 D
 U
 D
 U
 D
 U
 D
 U
 D
 U
 D
 U
 D
 U
 D
 U
 D
 U
 D
 U
 D
 U
 D
 U
 D
 U
 D
 U
 D
 U
 D
 U
 D
 U
 D
 U
 D
 U
 D
 U
 D
 U
 D
 U
 D
 U
 D
 U
 D