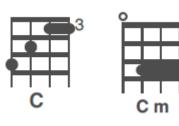

G B

C Cm
run\_\_\_\_

Picking Pattern Strings: 4 3 2
(Each chord 4x) 1

 Strum Pattern 1:
 D
 D
 D
 D
 U

 (Each chord 2x)
 1
 & 2
 & 3
 & 4
 & 4

 U
 D
 D
 U
 D
 U
 D
 U
 D
 U
 D
 U
 D
 U
 D
 U
 D
 U
 D
 U
 D
 U
 D
 U
 D
 U
 D
 U
 D
 U
 D
 U
 D
 U
 D
 U
 D
 U
 D
 U
 D
 U
 D
 U
 D
 U
 D
 U
 D
 U
 D
 U
 D
 U
 D
 U
 D
 U
 D
 U
 D
 U
 D
 U
 D
 U
 D
 U
 D
 U
 D
 U
 D
 U
 D
 U
 D
 U
 D
 U
 D
 U
 D
 U
 D
 U
 D
 U
 D
 U
 D