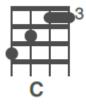

G B

C Cm
run\_\_\_\_

Picking Pattern Strings: 4 3 2
(Each chord 4x) 1

 Strum Pattern 1:
 D
 D
 D
 D
 U

 (Each chord 2x)
 1
 & 2
 & 3
 & 4
 & 4

 U
 D
 D
 U
 D
 U
 D
 U
 D
 U
 D
 U
 D
 U
 D
 U
 D
 U
 D
 U
 D
 U
 D
 U
 D
 U
 D
 U
 D
 U
 D
 U
 D
 U
 D
 U
 D
 U
 D
 U
 D
 U
 D
 U
 D
 U
 D
 U
 D
 U
 D
 U
 D
 U
 D
 U
 D
 U
 D
 U
 D
 U
 D
 U
 D
 U
 D
 U
 D
 U
 D
 U
 D
 U
 D
 U
 D
 U
 D
 U
 D
 U
 D
 U
 D
 U
 D
 U
 D
 U
 D