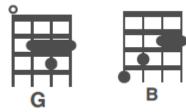

G B

C Cm
run\_\_\_\_

Picking Pattern Strings: 4 3 2
(Each chord 4x) 1

 Strum Pattern 1:
 D
 D
 D
 D
 U

 (Each chord 2x)
 1
 & 2
 & 3
 & 4
 & 4

 U
 D
 D
 U
 D
 U
 D
 U
 D
 U
 D
 U
 D
 U
 D
 U
 D
 U
 D
 U
 D
 U
 D
 U
 D
 U
 D
 U
 D
 U
 D
 U
 D
 U
 D
 U
 D
 U
 D
 U
 D
 U
 D
 U
 D
 U
 D
 U
 D
 U
 D
 U
 D
 U
 D
 U
 D
 U
 D
 U
 D
 U
 D
 U
 D
 U
 D
 U
 D
 U
 D
 U
 D
 U
 D
 U
 D
 U
 D
 U
 D
 U
 D
 U
 D
 U
 D
 U
 D
 U
 D