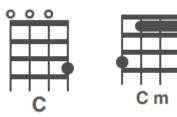

G B

C Cm
run\_\_\_\_

Picking Pattern Strings: 4 3 2
(Each chord 4x) 1

 Strum Pattern 1:
 D
 D
 D
 D
 U

 (Each chord 2x)
 1
 & 2
 & 3
 & 4
 & 4

 U
 D
 D
 U
 D
 U
 D
 U
 D
 U
 D
 U
 D
 U
 D
 U
 D
 U
 D
 U
 D
 U
 D
 U
 D
 U
 D
 U
 D
 U
 D
 U
 D
 U
 D
 U
 D
 U
 D
 U
 D
 U
 D
 U
 D
 U
 D
 U
 D
 U
 D
 U
 D
 U
 D
 U
 D
 U
 D
 U
 D
 U
 D
 U
 D
 U
 D
 U
 D
 U
 D
 U
 D
 U
 D
 U
 D
 U
 D
 U
 D
 U
 D
 U
 D
 U
 D
 U
 D
 U
 D