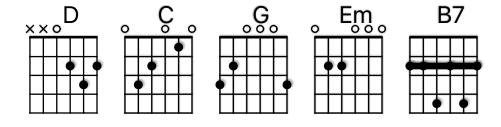

## **Handle Me With Care**

Intro: D C G play 2x Verse 1: Been beat up and battered 'round, been sent up, and I've been shot down You're the best thing that I've ever found; handle me with care Verse 2: Reputations changeable, CG situations tolerable Em But baby, you're adorable; C handle me with care Bridge: I'm so tired of being lonely, **B7** I still have some love to give C G **B7** Won't you show me that you really care