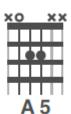

# Verse 1:

I saw him dancin' there by the record machine Riff 1

E5

I knew he must a been about seventeen Riff 1

A5

The beat was goin' strong

E5

A5