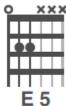

# Verse 1:

I saw him dancin' there by the record machine Riff 1

E5

I knew he must a been about seventeen Riff 1

A5

The beat was goin' strong

E5

A5