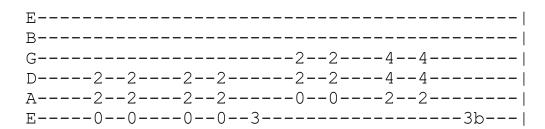

# I Love Rock and Roll

| E |    |    |    |    |   |    |
|---|----|----|----|----|---|----|
| B |    |    |    |    |   |    |
|   |    |    |    |    |   | •  |
| D | 22 | 22 | 22 | 42 | 2 | -2 |
|   |    | 22 |    |    |   | •  |
| E | 00 | 03 |    |    | 0 | -0 |