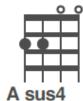

## Mamma Mia

# INTRO:

D D+ D D+

Strum Pattern: D

U D U D & 2 & 3

U D U

#### VERSE ONE:

D G G G I've been cheated by you since I don't know when D D G G G So I made up my mind, it must come to an end





#### PRE-CHORUS ONE:

D D+
Look at me now... will I ever learn?
D D+ G
I don't know how... but I suddenly lose control
G A
There's a fire within my soul







## CHORUS:

D Mamma Mia, here I go again
G G
My, my, how can I resist you?
D D
Mamma Mia, does it show again?
G G
My, my, just how much I've missed you
D A
Yes, I've been brokenhearted
Bm A
Blue since the day we parted
C G Em7 A
Blue since the day we parted
C G Em7 A
DSWhy, DSwhy, did I ever let you go?
D Bm
Mamma Mia, now I really know
C G Em7 A
DSMy, DSmy, I could never let you go









D D+ D D+

### **VERSE TWO:**

D G G I've been angry and sad about things that you do D G G I can't count all the times that I've told you we're through



D+ D D+