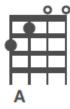

## Mamma Mia

# INTRO:

D D+ D D+

Strum Pattern: D

U D U D & 2 & 3

U D U

#### VERSE ONE:

D G G G I've been cheated by you since I don't know when D D G G G So I made up my mind, it must come to an end





#### PRE-CHORUS ONE:

D D+
Look at me now... will I ever learn?
D D+ G
I don't know how... but I suddenly lose control
G A
There's a fire within my soul







## CHORUS:

D Mamma Mia, here I go again
G G
My, my, how can I resist you?
D D
Mamma Mia, does it show again?
G G
My, my, just how much I've missed you
D A
Yes, I've been brokenhearted
Bm A
Blue since the day we parted
C G Em7 A
Blue since the day we parted
C G Em7 A
DSWhy, DSwhy, did I ever let you go?
D Bm
Mamma Mia, now I really know
C G Em7 A
DSMy, DSmy, I could never let you go









D D+ D D+

### **VERSE TWO:**

D G G I've been angry and sad about things that you do D G G I can't count all the times that I've told you we're through



D+ D D+