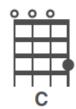

## CHORUS:

D Mamma Mia, here I go again
G G
My, my, how can I resist you?
D D
Mamma Mia, does it show again?
G G
My, my, just how much I've missed you
D A
Yes, I've been brokenhearted
Bm A
Blue since the day we parted
C G Em7 A
Blue since the day we parted
C G Em7 A
DSWhy, DSwhy, did I ever let you go?
D Bm
Mamma Mia, now I really know
C G Em7 A
DSMy, DSmy, I could never let you go