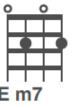

## CHORUS:

D Mamma Mia, here I go again
G G
My, my, how can I resist you?
D D
Mamma Mia, does it show again?
G G
My, my, just how much I've missed you
D A
Yes, I've been brokenhearted
Bm A
Blue since the day we parted
C G Em7 A
Blue since the day we parted
C G Em7 A
DSWhy, DSwhy, did I ever let you go?
D Bm
Mamma Mia, now I really know
C G Em7 A
DSMy, DSmy, I could never let you go