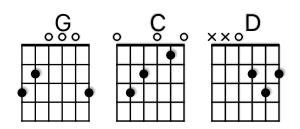

## **Ring of Fire**

| G C G Love is a burning thing                                                                                                       |
|-------------------------------------------------------------------------------------------------------------------------------------|
| And it makes a fiery ring  G  Bound by wild de sire  G  I fell into a ring of fire                                                  |
| D C G I fell in to a burning ring of fire D I went down, down, down C G And the flames went higher                                  |
| G G G And it * burns, * burns, * burns C G C G The ring of fire, the ring of fire                                                   |
| G C G The taste of love is sweet G C G When hearts like ours meet G C G I fell for you like a child G C G Oh but the fire went wild |
| n c e                                                                                                                               |