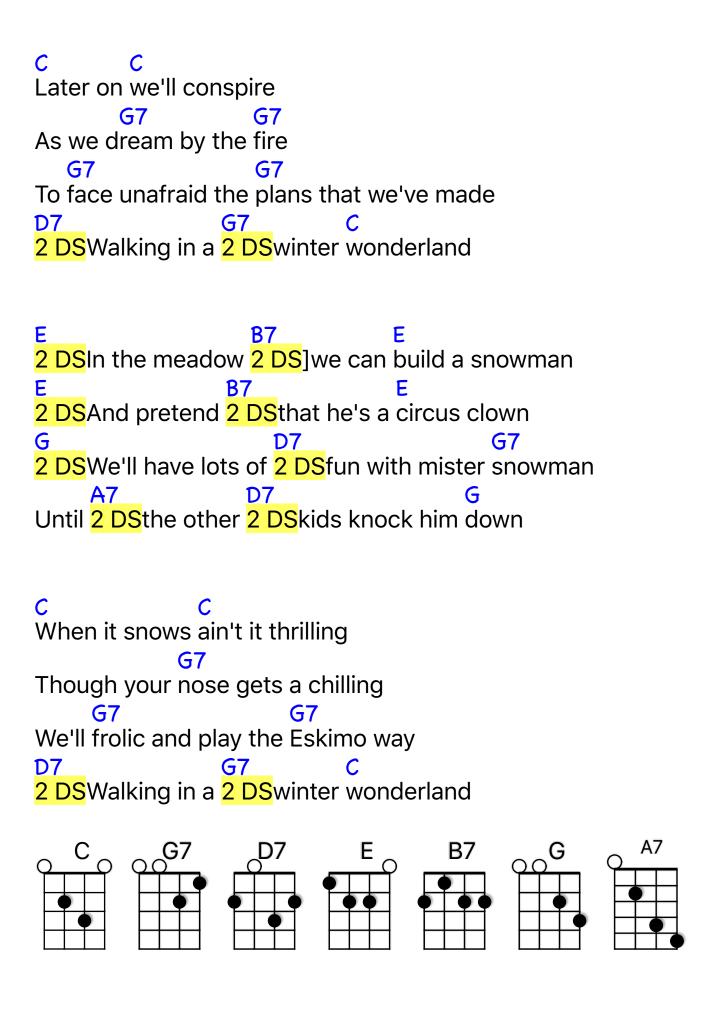

## **Winter Wonderland**

| C Sleigh bells ring are you listening                                                                                                                                                                                         |
|-------------------------------------------------------------------------------------------------------------------------------------------------------------------------------------------------------------------------------|
| G7 G7 In the lane snow is glistening G7 G7                                                                                                                                                                                    |
| A beautiful sight we're happy tonight  D7 G7 C  2 DSWalking in a 2 DSwinter wonderland                                                                                                                                        |
| C C Gone away is the bluebird G7 G7 Here to stay is a new bird G7 G7 He sings a love song as we go along D7 G7 C 2 DSWalking in a 2 DSwinter wonderland                                                                       |
| E B7 E 2 DSIn the meadow 2 DSwe can build a snowman E B7 E 2 DSThen pretend 2 DSthat he is Parson Brown G D7 G7 2 DSHe'll say are you 2 DSmarried we'll say no man A7 D7 G But 2 DSyou can do the 2 DSjob when you're in town |