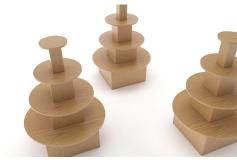

# Welsley

A stair-like tiered display built to showcase different items in order of importance or popularity. The best thing at the top!