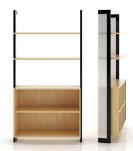

# Addison

A combination of wood shelves, metal frames and decorative acrylic screens to display your