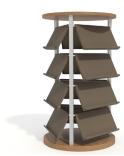

#### Shore

A spiralling way to display today's best books, magazines, CDs and DVDs.