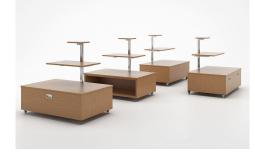

# Alden

A three-tiered, movable display unit with four sides easily accessible for merchandise showcase.

# Alise

A three-tiered, movable display unit with four sides easily accessible for merchandise showcase.