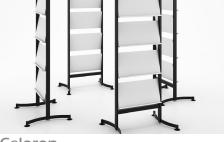

# Celoron

A clean vertical display unit made with slanted shelves for quick optimal views of displayed articles.