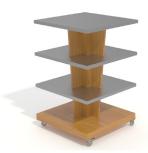

# Alden

A three-tiered, movable display unit with four sides easily accessible for merchandise showcase.

# Alise

A three-tiered, movable display unit with four sides easily accessible for merchandise showcase.