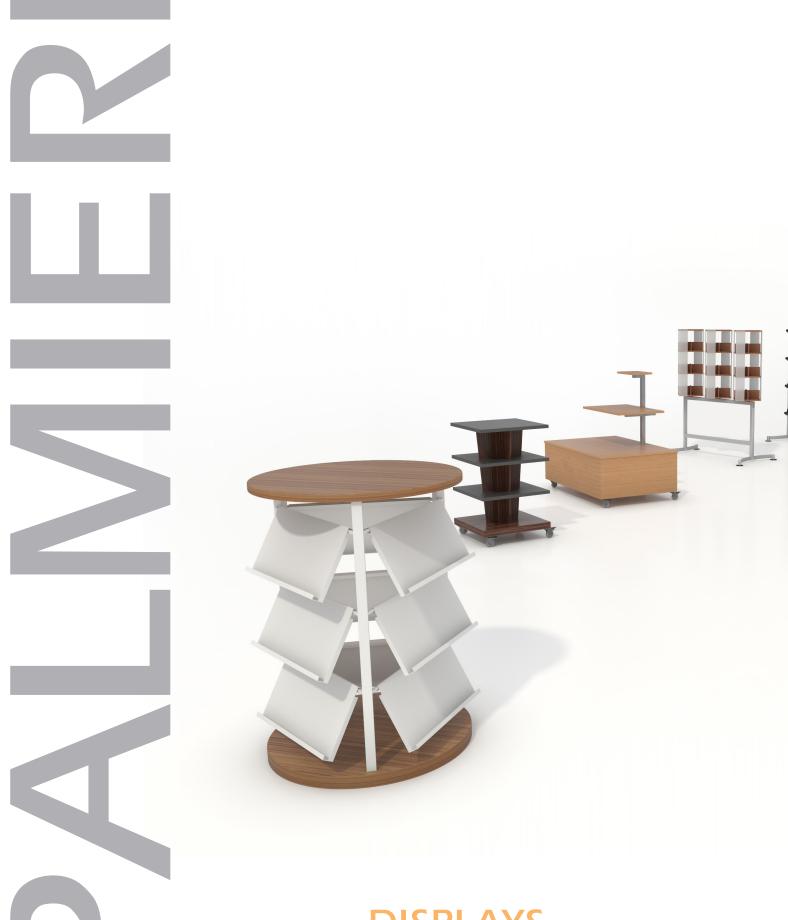

# Stylish Displays.

The Euroform collection includes a diverse selection of contemporary display units that are built and designed to fit various styles and needs. Made in unique shapes and sizes to provide a wide range of options to choose from.