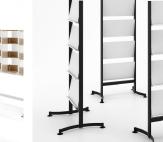

# Celoron

A clean vertical display unit made with slanted shelves for quick optimal views of displayed articles.