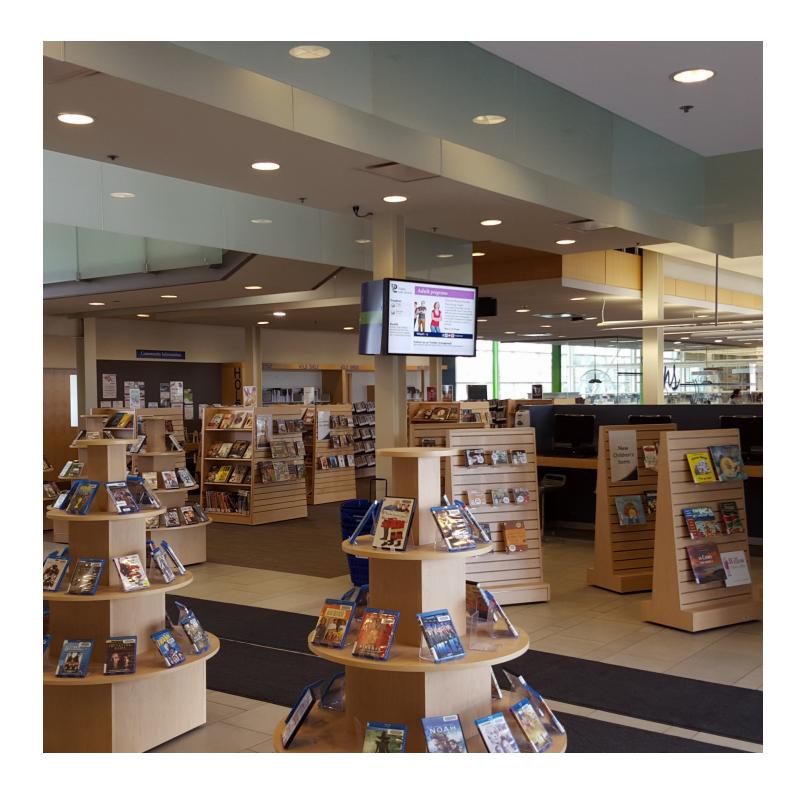

# Alden

A three-tiered, movable display unit with four sides easily accessible for merchandise showcase.

# Alise

A three-tiered, movable display unit with four sides easily accessible for merchandise showcase.