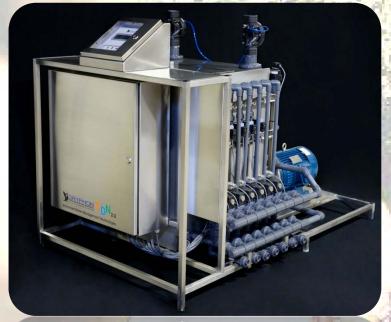

## **CDN Fertilizer Injector**

**GRYPHON** 

In our mixer we only use high quality and reliable components. All electronic parts are designed and produced by INTA and are held to the highest standards.

Our technicians work very close with the growers and because of this the CDN is user friendly and easy to operate.

## Few important facts about CDN:

Fully automatic control of EC and pH
Dosing of up to 8 independent stock solutions
Relative and proportional EC control available
self calibration of dosing valves with alarms
Control of 320 irrigation valves (16 from main board)
control of 3 independent pumps and 4 extra outputs
10 independent irrigation groups
8 inputs available for external starts, analog sensors for monitoring weight trays, extra EC, pH or any other 4-20mA device
-PC connection with user friendly software

THE SYSTEM YOU CAN TRUST

-does not need a PC for operation -Recirculation Control ready with extra sensors -automatic dosing control for large and small zones -separate solar meter for independent operation -automatic control of filter cleaning and fertilizer agitators