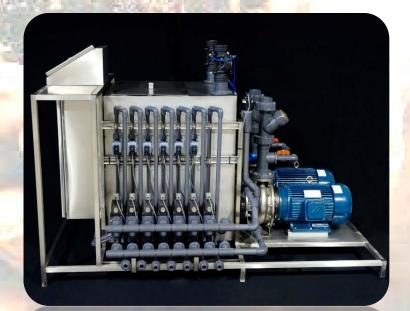

## **CDN Fertilizer Injector**

**GRYPHON** 

In our mixer we only use high quality and reliable components. All electronic parts are designed and produced by INTA and are held to the highest standards.

Our technicians work very close with the growers and because of this the CDN is user friendly and easy to operate.

## Few important facts about CDN:

Fully automatic control of EC and pH
Dosing of up to 8 independent stock solutions
Relative and proportional EC control available
self calibration of dosing valves with alarms
Control of 320 irrigation valves (16 from main board)
control of 3 independent pumps and 4 extra outputs
10 independent irrigation groups
8 inputs available for external starts, analog sensors for monitoring weight trays, extra EC, pH or any other 4-20mA device
-PC connection with user friendly software

THE SYSTEM YOU CAN TRUST

-does not need a PC for operation -Recirculation Control ready with extra sensors -automatic dosing control for large and small zones -separate solar meter for independent operation -automatic control of filter cleaning and fertilizer agitators