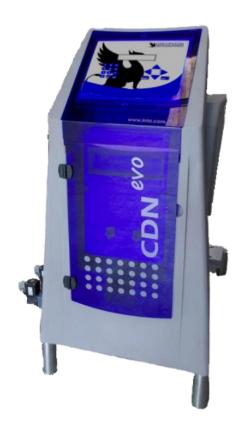

## **EVO** Fertilizer Injector

In our mixer we only use high quality and reliable components. All electronic parts are designed and produced to the highest standards.

Our technicians work very close with the growers and because of this the CDN is user friendly and easy to operate.

## Few important facts about CDN:

- -Fully automatic control of EC and pH
- -Dosing of up to 7 independent stock solutions plus acid
- -Relative and proportional EC control available
- -self calibration of dosing valves with alarms available
- -Control of 320 irrigation valves (16 from main board)
- -control of 3 independent pumps and 4 extra outputs
- -10 independent irrigation groups
- -8 inputs available for external starts, analog sensors for monitoring weight trays, extra EC, pH or any other 4-20mA device
- -PC connection with user friendly software
- -does not need a PC for operation
- -Recirculation Control ready with extra optional sensors
- -automatic dosing control for large and small zones
- -separate solar meter for independent operation
- -automatic control of filter cleaning and fertilizer agitators