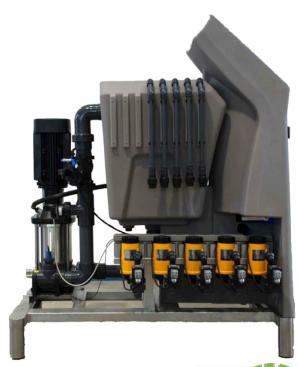

## Few important facts about CDN:

- -Fully automatic control of EC and pH
- -Dosing of up to 7 independent stock solutions plus acid
- -Relative and proportional EC control available
- -self calibration of dosing valves with alarms available
- -Control of 320 irrigation valves (16 from main board)
- -control of 3 independent pumps and 4 extra outputs
- -10 independent irrigation groups
- -8 inputs available for external starts, analog sensors for monitoring weight trays, extra EC, pH or any other 4-20mA device
- -PC connection with user friendly software
- -does not need a PC for operation
- -Recirculation Control ready with extra optional sensors
- -automatic dosing control for large and small zones
- -separate solar meter for independent operation
- -automatic control of filter cleaning and fertilizer agitators