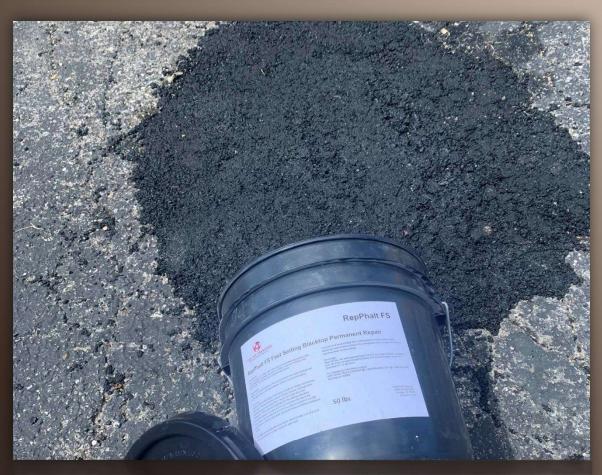

# RepPhalt FS

Fast Setting Permanent Asphalt Repair

**TuffTex Materials** 

## RepPhalt FS

### 50 lb. Pail Usage Guide

| Repair Area<br>Dimension | Hole Depth | Total Pails<br>Needed |
|--------------------------|------------|-----------------------|
| 2' x 2'                  | 2″         | 2                     |
| 2' x 2'                  | 3″         | 3                     |
| 2' x 2'                  | 4"         | 4                     |
| 3' x 4'                  | 2"         | 6                     |
| 3' x 5'                  | 2″         | 7                     |
| 3' x 3'                  | 4"         | 8                     |