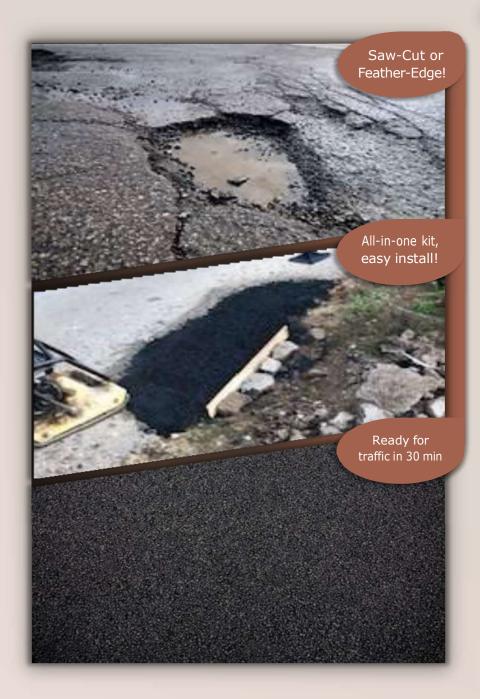

### **FEATURES:**

- Simple placement
- Easy, just add water
- Strongest cold-mix asphalt sold in the U.S.
- Virtually permanent repair
- Eliminates repeated cold patch repairs
- Environmentally friendly
- Tested temperature installation range 12 - 122 °F
- Traffic ready immediately
- Can be sealed after 1 day
- Fully cured in 24 hours

# EXTENSIVE INSTALLATION INSTRUCTIONS FOR EASE OF USE ARE AVAILABLE AND RECOMMENDED!