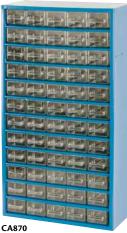

CA868

Turntable **CA912** may be set up with up to 3 levels of 4 cabinets per level

CA869

Turnable unit shown with 12 CA870 cabinets (sold separately)