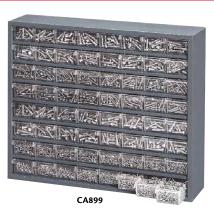

## **HEAVY-DUTY DRAWER CABINETS**

- · Heavy-duty parts cabinets feature break resistant high impact clear plastic "scoop" drawers for easy removal of small parts, with two adjustable compartment dividers
- Drawers measure 2 7/8" W x 5 1/2" D x 1 7/8" H each
- Welded steel cabinets are finished in grey powder coat

| Model | No. of  | Cabinet Dimensions |   |       |   |        | Wt.  | Price |
|-------|---------|--------------------|---|-------|---|--------|------|-------|
| No.   | Drawers | W"                 | X | D"    | X | H"     | lbs. | /Each |
| CA899 | 64      | 25 1/2             | х | 6 1/2 | χ | 21 3/4 | 34   |       |
| CA898 | 20      | 16 1/2             | Х | 6 1/2 | Х | 11 1/4 | 12   |       |