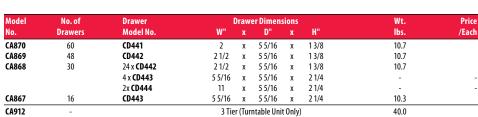

## **SMALL PARTS STORAGE**

- Designed to utilise open and often unused areas such as corners
- Optional turntable can be used to create a rotary carousel unit providing convenience for accessing small parts storage
- All-welded cabinets include clear drawers, dividers and labels
- Cabinet overall dimension: 12" W x 5 3/4" D x 22" H
- Blue enamel finish

CA868

Turntable **CA912** may be set up with up to 3 levels of 4 cabinets per level





CA869







Turnable unit shown with 12 CA870 cabinets (sold separately)

## **HEAVY-DUTY DRAWER CABINETS**

- · Heavy-duty parts cabinets feature break resistant high impact clear plastic "scoop" drawers for easy removal of small parts, with two adjustable compartment dividers
- Drawers measure 2 7/8" W x 5 1/2" D x 1 7/8" H each
- Welded steel cabinets are finished in grey powder coat





| Model | No. of  | Cabinet Dimensions |   |       |   |        | Wt.  | Price |
|-------|---------|--------------------|---|-------|---|--------|------|-------|
| No.   | Drawers | W"                 | X | D"    | X | H"     | lbs. | /Each |
| CA899 | 64      | 25 1/2             | х | 6 1/2 | χ | 21 3/4 | 34   |       |
| CA898 | 20      | 16 1/2             | Х | 6 1/2 | Х | 11 1/4 | 12   |       |