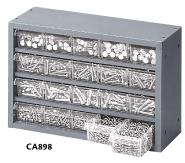

## **HEAVY-DUTY DRAWER CABINETS**

- · Heavy-duty parts cabinets feature break resistant high impact clear plastic "scoop" drawers for easy removal of small parts, with two adjustable compartment dividers
- Drawers measure 2 7/8" W x 5 1/2" D x 1 7/8" H each
- Welded steel cabinets are finished in grey powder coat

| Model | No. of  | Cabinet Dimensions |   |       |   |        | Wt.  | Price |
|-------|---------|--------------------|---|-------|---|--------|------|-------|
| No.   | Drawers | W"                 | X | D"    | X | H"     | lbs. | /Each |
| CA899 | 64      | 25 1/2             | х | 6 1/2 | χ | 21 3/4 | 34   |       |
| CA898 | 20      | 16 1/2             | Х | 6 1/2 | Х | 11 1/4 | 12   |       |