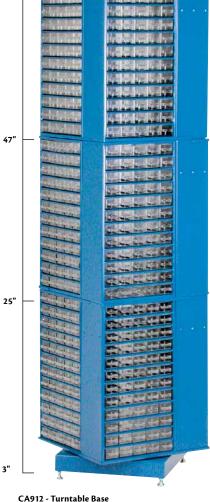

## **SMALL PARTS STORAGE**

- Designed to utilise open and often unused areas such as corners
- Optional turntable can be used to create a rotary carousel unit providing convenience for accessing small parts storage
- All-welded cabinets include clear drawers, dividers and labels
- Cabinet overall dimension: 12" W x 5 3/4" D x 22" H
- Blue enamel finish

CA868

Turntable **CA912** may be set up with up to 3 levels of 4 cabinets per level

CA869

Turnable unit shown with 12 CA870 cabinets (sold separately)