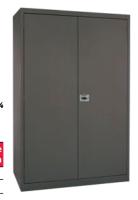

### **HEAVY-DUTY WELDED STORAGE CABINETS**

- All-welded 20-gauge steel cabinet features four adjustable 18-gauge shelves, locking handle
- Shelves adjust on 2" centers
- Capacity per shelf: 300 lbs. evenly distributed
- Colour: Light grey

|       | PLUS             |            |   |            |     |       |      |       |
|-------|------------------|------------|---|------------|-----|-------|------|-------|
| Model | Dimensions       |            |   |            | Wt. | Price |      |       |
| No.   | Description      | <b>W</b> " | x | <b>D</b> " | x   | Η"    | lbs. | /Each |
| FJ857 | Cabinet          | 36         | х | 18         | х   | 72    | 185  |       |
| FJ874 | Additional Shelf | 36         | Х | 18         | Х   | 1     | 8    |       |