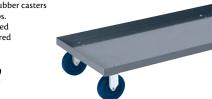

## WELDED WALL HUNG CABINETS

- Suitable for areas where
- floor space is limited
- Dimensions: 36" W x 12" D x 30" H Includes: fully
- adjustable shelf, recessed handle and cylinder lock

HLB

| PL    | JS       |      |       |
|-------|----------|------|-------|
| Model |          | Wt.  | Price |
| No.   | Colour   | lbs. | /Each |
| FJ866 | Charcoal | 55   |       |
| FJ872 | Beige    | 55   |       |