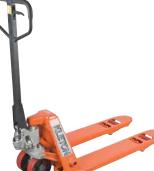

## HEAVY-DUTY SERIES HYDRAULIC PALLET TRUCKS

Rugged construction makes these pallet trucks the best value for your material handling needs. Up to 27" W x 48" L forks feature entry rollers and tapered design for easy pallet entry and are reinforced for heavy-duty loads. The 3-function hand control (raise, neutral and lower) and the springloaded self-righting safety loop handle enhance comfort and ease of operation. Hardened chrome piston with protective dust cover for dependable performance. Durable powder coat finish.

#### 5500-LB. CAPACITY

- HYDRAULIC PALLET TRUCKS Heavy-duty polyurethane tread
- bonded to cast iron core steering wheels and rollers provide superior performance
- 6 1/4" (158.75 mm) wide forks Colour: Orange