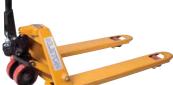

### **HYDRAULIC** PALLET TRUCKS

- Heavy-duty polyurethane tread bonded to cast iron core steering wheels and rollers provide superior performance
- Heavy-duty plastic roller facilitates entry and exit of pallets
- 6 1/4" (158.75 mm) wide forks Colour: Yellow
- 1-year limited warranty