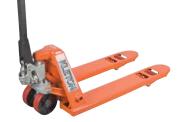

#### 6600-LB. CAPACITY HYDRAULIC PALLET TRUCKS

- · Heavy-duty polyurethane tread bonded to cast iron core steering wheels and rollers provide superior performance
- Double rollers for easy moving of extra heavy loads
- Reinforced fork channels deliver exceptional durability
- 6 1/4" (158.75 mm) wide forks
- Colour: Kleton blue 2-year limited warranty

### **HYDRAULIC** PALLET TRUCKS

- Heavy-duty polyurethane tread bonded to cast iron core steering wheels and rollers provide superior performance
- Heavy-duty plastic roller facilitates entry and exit of pallets
- 6 1/4" (158.75 mm) wide forks Colour: Yellow
- 1-year limited warranty