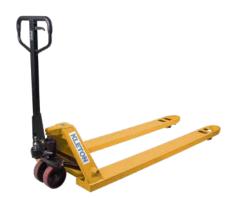

## HEAVY-DUTY SERIES HYDRAULIC PALLET TRUCKS

Rugged construction makes these pallet trucks the best value for your material handling needs. Up to 27" W x 48" L forks feature entry rollers and tapered design for easy pallet entry and are reinforced for heavy-duty loads. The 3-function hand control (raise, neutral and lower) and the springloaded self-righting safety loop handle enhance comfort and ease of operation. Hardened chrome piston with protective dust cover for dependable performance. Durable powder coat finish.

#### 5500-LB. CAPACITY

- HYDRAULIC PALLET TRUCKS Heavy-duty polyurethane tread
- bonded to cast iron core steering wheels and rollers provide superior performance
- 6 1/4" (158.75 mm) wide forks Colour: Orange