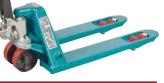

#### 6600-LB. CAPACITY HYDRAULIC PALLET TRUCKS

- · Heavy-duty polyurethane tread bonded to cast iron core steering wheels and rollers provide superior performance
- Double rollers for easy moving of extra heavy loads
- Reinforced fork channels deliver exceptional durability
- 6 1/4" (158.75 mm) wide forks
- Colour: Kleton blue 2-year limited warranty