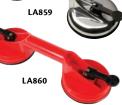

## HAND VACUUM CUPS MANUALLY OPERATED

Hand vacuum cups are designed to handle smooth, nonporous loads such as metal, glass, plastic etc. more effectively and more efficiently. These cups make the task of lifting much easier by allowing less awkward lift points and eliminating pinched fingers. Very easy to use - the lever grip is squeezed together when the cam levers are flipped into position and then rubber pads are securely clamped to surface by vacuum. Just flip back lever(s) to release.