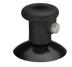

## HAND VACUUM CUPS MANUALLY OPERATED

Hand vacuum cups are designed to handle smooth, nonporous loads such as metal, glass, plastic etc. more effectively and more efficiently. These cups make the task of lifting much easier by allowing less awkward lift points and eliminating pinched fingers. Very easy to use - the lever grip is squeezed together when the cam levers are flipped into position and then rubber pads are securely clamped to surface by vacuum. Just flip back lever(s) to release.