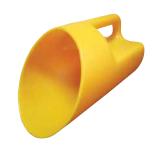

## POLYETHYLENE SALT & SAND SCOOP

- . Rotationally molded with 1/4"
- thickness for industrial strength Ideal for farm/feed, restaurant, salt and
- sand, compost/garden, industry
- Other colours available
- Capacity: 1 gal.
- Colour: Yellow

#### Model No. PE095 Price/Each \$