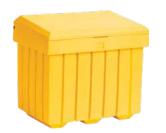

# HEAVY-DUTY SALT/SAND STORAGE CONTAINER

The StorAll is a versatile container designed for year-round storage of salt/sand and utility storage. Its unique nesting design reduces storage space requirements and lowers the cost of transportation.

### **FFATURES**

- Thick-walled, durable polyethylene construction
- Double-walled reinforced lid
- Molded forklift pockets
- Knuckle and rod reinforced hinge design .
- . Weather resistant, corrosion free •
- Ideal for schools, public works, parks and recreation, subways, bus terminals and any public/private walkway
- Stacks 10 per skid or 10 high in a trailer un-skidded
- · Container Weight: 28 lbs.

| Model |        | Dimensions   | Capacity    | Price |
|-------|--------|--------------|-------------|-------|
| No.   |        |              | lbs. cu.ft. |       |
| ND337 | Yellow | 30 x 24 x 24 | 500 5.5     |       |
| ND202 | Grey   | 30 x 24 x 24 | 500 5.5     |       |