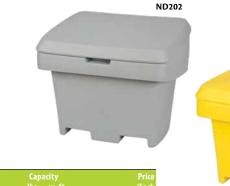

# HEAVY-DUTY SALT/SAND STORAGE CONTAINER

The StorAll is a versatile container designed for year-round storage of salt/sand and utility storage. Its unique nesting design reduces storage space requirements and lowers the cost of transportation.

### **FFATURES**

- Thick-walled, durable polyethylene construction
- Double-walled reinforced lid
- Molded forklift pockets
- Knuckle and rod reinforced hinge design .
- . Weather resistant, corrosion free •
- Ideal for schools, public works, parks and recreation, subways, bus terminals and any public/private walkway
- Stacks 10 per skid or 10 high in a trailer un-skidded
- · Container Weight: 28 lbs.

| Model |        | Dimensions   | Capacity    | Price |
|-------|--------|--------------|-------------|-------|
| No.   |        |              | lbs. cu.ft. |       |
| ND337 | Yellow | 30 x 24 x 24 | 500 5.5     |       |
| ND202 | Grey   | 30 x 24 x 24 | 500 5.5     |       |