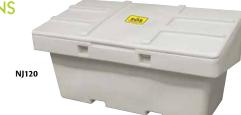

# SOS<sup>™</sup> SALT/SAND STORAGE BINS

### FEATURES:

- Roto molded of LLDPE •
- Impact resistant •
- Double wall lockable lid .
- Stands up to severe climate and weather conditions
- Lock not included 5-vear warranty

### Applications:

Salt or sand, pool or parking, ship or shore, dock or dugout, farm or factory, safety or security, cottage or construction, truck or trailer

CHISTAR

ND337