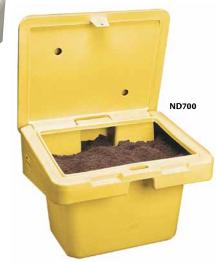

### **ECONOMY SALT/SAND STORAGE CONTAINER**

- · Molded from high density polyethlene
- . Engineered to stand up to harsh Canadian winters
- Ideal for year round storage of salt, sand and utility storage
- Capacity: 10 cu. ft.
- No hasp •

370

- Dimensions: 32" L x 23" W x 27-1/2" H •
- Weight capacity: 440 lbs. (200 kg.)