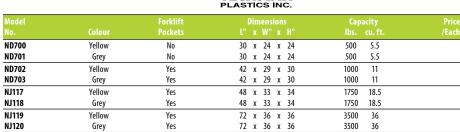

| Model |        | Dimensions   | Capacity    | Price |
|-------|--------|--------------|-------------|-------|
| No.   |        |              | lbs. cu.ft. |       |
| ND337 | Yellow | 30 x 24 x 24 | 500 5.5     |       |
| ND202 | Grey   | 30 x 24 x 24 | 500 5.5     |       |