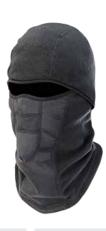

# N-FERNO® 6821 FLEECE BALACLAVA

- Polyester stretch fleece keeps head and neck warm
- Long length
- One size

**SFF075**