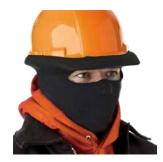

### FLAME RESISTANT OUTER SHELL

Winter liners give you added protection in cold conditions or on windy days. Can be worn with caps, hats, welding helmets, hard hats or alone. One size fits all. Flame resistant outer shell.

#### **SEVERE COLD**

Twill outer layer, sheep thermal lined and full neck flap for severe cold. Model No. SAM455 Price/Each \$