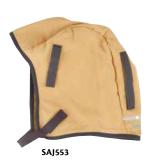

#### MILD COLD

Single twill layer with napped inside for mild cold.

Model No. SAJ553 Price/Each \$