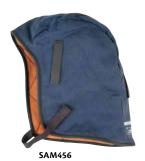

#### **MODERATE COLD**

Twill outer layer and polyfiber/cotton lined for moderate to severe cold.

Model No. SAM456 Price/Each \$