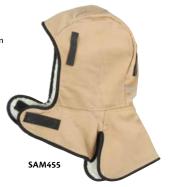

#### **SEVERE COLD**

Twill outer layer, sheep thermal lined and full neck flap for severe cold. Model No. SAM455 Price/Each \$