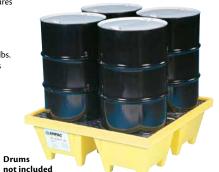

# **SPILL CONTROL MANAGEMENT**

- 100% polyethylene provides excellent chemical resistance
- · Removable grates for easy cleaning
- · Forkliftable on two sides
- · Holds two 55 US gallon drums
- Load bearing capacity of 2000 lbs.
- Sump capacity of 66 US gallons
- · Available with drain hole and plug
- Meets EPA 40 CFR 264.175
- Overall dimensions: 51" L x 26" W x 21" H

| Model Mfg.<br>No. No.   |         | Description                      | Wt.<br>Ibs. | Price<br>/Each |
|-------------------------|---------|----------------------------------|-------------|----------------|
| SE1786                  | 5222-YE | 2-Drum Poly-Spillpallet™         | 54          |                |
| <b>SEI787</b> 5222-YE-D |         | 2-Drum Poly-Spillpallet™ w/Drain | 54          |                |