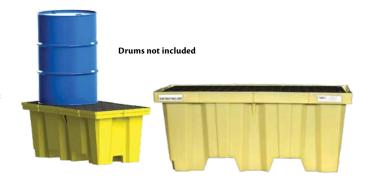

## LOW-PROFILE IN-LINE POLY-SPILLPALLET™ 3000

- 100% polyethylene
- · Holds four 55 US gallon drums
- · Low 12" profile
- · Non-skid, removable grates
- Load bearing capacity of 3000 lbs.
- Sump capacity of 66 US gallons
- Overall dimensions: 98"  $\tilde{L}$  x 25 1/4" W x 12" H
- Poly-Ramp $^{\text{TM}}$  allows for easy loading of pallet

| Model<br>No. | Mfg.<br>No. | Description                      | Wt.<br>Ibs. | Price<br>/Each |
|--------------|-------------|----------------------------------|-------------|----------------|
| SB762        | 5102-YE     | 4-Drum Poly-Spillpallet™         | 78          |                |
| SB763        | 5102-YE-D   | 4-Drum Poly-Spillpallet™ w/Drain | 78          |                |
| SAQ186       | 5039-BK     | Poly-Ramp™                       | 65          |                |