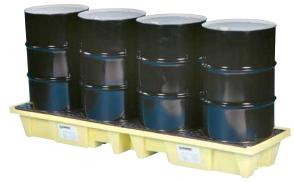

#### POLY-SPILLPALLET™ 6000

- Includes the same rugged features as the Poly-Spillpallet<sup>™</sup> 2000
- Two removable grates
  Forkliftable from all sides
- Holds four 55 US gallon drums
- · Load bearing capacity of 6000 lbs.
- Sump capacity of 83 US gallons
- Overall dimensions: 50" L x 50" W x 17" H

| Model | Mfg.      |                                  | Wt.  | Price |
|-------|-----------|----------------------------------|------|-------|
| No.   | No.       | Description                      | lbs. | /Each |
| SB795 | 5001-YE   | 4-Drum Poly-Spillpallet™         | 84   |       |
| SB794 | 5001-YE-D | 4-Drum Poly-Spillpallet™ w/Drain | 84   |       |