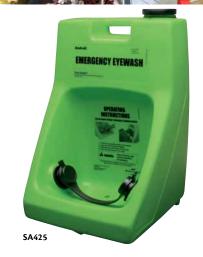

### FENDALL PORTA STREAM® I EYEWASH STATIONS

- Delivers 6 minutes of flushing fluid
- Easy installation with no plumbing required
- Single bracket mounting device included
- One-piece, molded construction with no moving parts
- Large hole simplifies refilling and cleaning
- · Features simple, highly visible instructions on the unit itself
- Does not meet ANSI standard Z358.1 15-minute flushing requirement

## **Honeywell**

| Model<br>No. | Mfg.           | Description                                             | Wt.<br>Ibs. | Price<br>/Each |
|--------------|----------------|---------------------------------------------------------|-------------|----------------|
|              | No.            |                                                         |             |                |
| SA425        | 32-000100-0000 | Fendall Porta Stream® I, Trilingual instructions        | 19          |                |
| SA408        | 32-000509-0000 | Eyesaline® concentrate, 70 oz. (For Porta Stream® I )   | 5           |                |
| SAJ677       | 32-001100-0022 | Water Preservative, 4 - 8 oz. bottles                   | -           |                |
| SA426        | 32-000102-0000 | Replacement pull-strap, (Fits Porta Stream® I, II, III) | 1           |                |