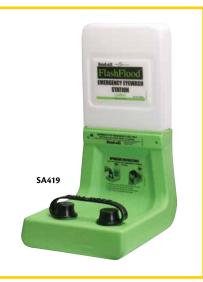

### FENDALL FLASH FLOOD® EYEWASH STATIONS

- · Delivers 3 minutes of flushing fluid
- One-gallon sealed cartridges are easy to store and offer quick changes without mixing or measuring
- Easily wall or table mounted
- · Features simple, highly visible instructions on the unit itself
- · Does not meet ANSI standard Z358.1 15-minute flushing requirement

### Honeywell

| Model<br>No. | Mfg.<br>No.    | Description                                                | Wt.<br>lbs. | Price<br>/Each |
|--------------|----------------|------------------------------------------------------------|-------------|----------------|
|              |                |                                                            |             |                |
| SAM657       | 32-000400-0022 | Fendall Flash Flood® Eyewash Station (French Instructions) | 14          |                |
| SA403        | 32-000401-0000 | Eyesaline® 1 Gal. Refill (4/Pkg.) (English Instructions)   | 36          |                |
| SAM658       | 32-000401-0022 | Eyesaline® 1 Gal. Refill (4/Pkg.) (French Instructions)    | 36          |                |
| SA420        | 32-000402-0000 | Wire Rack for Cartridges                                   | 3           |                |
| SA421        | 32-000403-0000 | Replacement Pull Strap                                     | 1           |                |