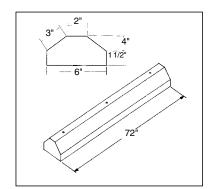

## **CAR STOPS**

- · Durable, bring order to parking lots
- Solid colouring throughout means they never need painting and will retain an attractive appearance
- Made with 100% recycled plastic, they are protected against damages brought on by road chemicals, deterioration and corrosion, eliminating the danger of exposed reinforcing rods seen in traditional concrete car stops
- Predrilled and can be installed by one person
- Hardware sold separately
- 6' lengths available in safety yellow, handicap blue and cement grey
- 4' length available in safety yellow only

|           |                                | 4' | 6' |
|-----------|--------------------------------|----|----|
| Hardware: | - 1/2" x 8"<br>lag screws      | 2  | 3  |
|           | - 9/16" washers<br>- Expanding | 2  | 3  |
|           | nylon anchors                  | 3  | 3  |
| Securing  | Countersunk                    |    |    |
| holes:    | 1/2" diameter                  |    |    |

| Yellow<br>Model<br>No. | Mfg.<br>No. | Blue<br>Model<br>No. | Mfg.<br>No. | Grey<br>Model<br>No. | Mfg.<br>No. | Length' | Wt.<br>Ibs. | Price<br>/Each |
|------------------------|-------------|----------------------|-------------|----------------------|-------------|---------|-------------|----------------|
| CARST                  | OPS         |                      |             |                      |             |         |             |                |
| SE102                  | 7040        | -                    | -           | -                    | -           | 4       | 29.5        |                |
| SE105                  | 7050        | SE106                | 7052        | SE107                | 7053        | 6       | 41.5        |                |