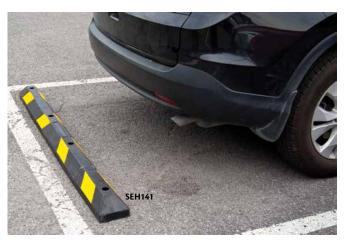

## **PARKING CURBS**

- 1-piece lightweight 100% recycled rubber
- Resistant to corrosion, moisture, oil and weather variations
- Safer and more durable than concrete or plastic; will not chip, crack or deform
- Black with bright yellow reflective stripes for maximum visibility
- Easily installed with 14" rebar spikes for permanent or temporary installation
- 6" W x 4" H

| Model        |        | Spikes   | Weight | Price |
|--------------|--------|----------|--------|-------|
| No.          | Length | Required | lbs.   | /Each |
| PARKING CURB |        |          |        |       |
| SEH140       | 3'     | 3        | 20     |       |
| SEH141       | 6'     | 4        | 35     |       |
| REBAR SPIKE  |        |          |        |       |
| SEH144       | 14"    | -        | -      |       |