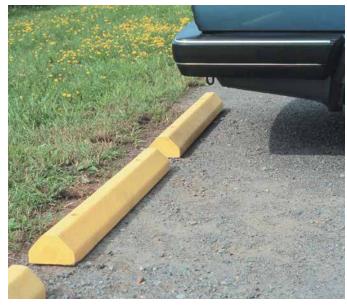

## **CAR STOPS**

- · Durable, bring order to parking lots
- Solid colouring throughout means they never need painting and will retain an attractive appearance
- Made with 100% recycled plastic, they are protected against damages brought on by road chemicals, deterioration and corrosion, eliminating the danger of exposed reinforcing rods seen in traditional concrete car stops
- Predrilled and can be installed by one person
- Hardware sold separately
- 6' lengths available in safety yellow, handicap blue and cement grey
- 4' length available in safety yellow only

| Yellow<br>Model<br>No. | Mfg.<br>No. | Blue<br>Model<br>No. | Mfg.<br>No. | Grey<br>Model<br>No. | Mfg.<br>No. | Length' | Wt.<br>Ibs. | Price<br>/Each |
|------------------------|-------------|----------------------|-------------|----------------------|-------------|---------|-------------|----------------|
| CARST                  | OPS         |                      |             |                      |             |         |             |                |
| SE102                  | 7040        | -                    | -           | -                    | -           | 4       | 29.5        |                |
| SE105                  | 7050        | SE106                | 7052        | SE107                | 7053        | 6       | 41.5        |                |