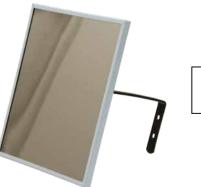

## FLAT MIRRORS

- Offers optimal view with accurate depth perception
- Durable acrylic mirror
- Framed mirrors come with with galvanized steel back .

|                 | UNFRAMED     |                | FRAMED       |                |
|-----------------|--------------|----------------|--------------|----------------|
| Dim.<br>L" x W" | Model<br>No. | Price<br>/Each | Model<br>No. | Price<br>/Each |
| 12 x 12         | SDP510       |                | SDP515       |                |
| 12 x 18         | SDP511       |                | SDP516       |                |
| 18 x 24         | SDP512       |                | SDP517       |                |
| 24 x 30         | SDP513       |                | SDP518       |                |
| 30 x 36         | SDP514       |                | SDP519       |                |