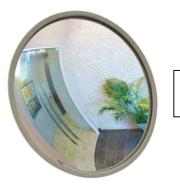

## CONVEX MIRRORS

- Removes blind spots reducing the chance of accidents caused by blind corners •
- Includes adjustable arm

|                 | INDOOR       |                | OUTDOOR      |                |
|-----------------|--------------|----------------|--------------|----------------|
| Mirror<br>Dia." | Model<br>No. | Price<br>/Each | Model<br>No. | Price<br>/Each |
| 12              | SDP505       |                | SDP500       |                |
| 18              | SDP506       |                | SDP501       |                |
| 26              | SDP507       |                | SDP502       |                |
| 30              | SDP508       |                | SDP503       |                |
| 36              | SDP509       |                | SDP504       |                |