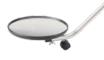

USE FURNITURE POLISH TO CLEAN MIRRORS. GLASS CLEANER WILL DAMAGE SURFACE.

• Ideal for viewing hard to see areas such as around corners or under vehicles and equipment

INSPECTION MIRROR

- . • Lightweight design
- Handle Length: 47'
- Mirror Shape: Round
- Mirror Size: 8.5" dia.
- Model No. SFQ773 Price/Each \$