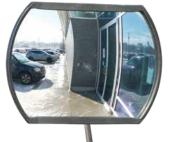

## ROUNDTANGULAR CONVEX MIRRORS

- Designed to fit into smaller spaces
- Grants the same view as a full sized convex mirror but occupies a smaller area
- . Ideal for blind spots near machinery and areas where mounting space is limited
- Comes with adjustable arm •

|                    | OUTDOOR          |                | INDOOR           |                |
|--------------------|------------------|----------------|------------------|----------------|
| Mirror<br>Dia."    | Model<br>No.     | Price<br>/Each | Model<br>No.     | Price<br>/Each |
| 12 x18<br>18 x 26  | SDP528<br>SDP529 |                | SDP532<br>SDP533 |                |
| 20 x 30<br>24 x 36 | SDP530<br>SDP531 |                | SDP534<br>SDP535 |                |