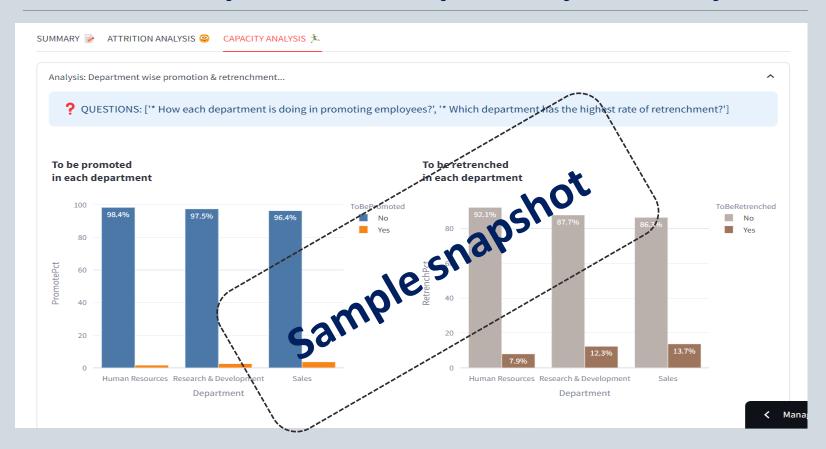

HR ANALYTICS – PRODUCT OVERVIEW



#### **HR Analytics Application**

- •It's a plug & play web application, we shall customize the data inputs and ready to use this Application for Analysis & Decision-Making Strategy. There are 2 Applications,
  - HR Analytics: Over-all Summary, Attrition Analysis & Capacity Analysis
  - HR Predictive Analytics: Employee Churn Prediction, Cluster Analysis &
    Churn Analysis Dashboard



### **HR Analytics Application**





### HR Analytics - SUMMARY





### HR Analytics – Attrition Analysis





# HR Analytics - Capacity Analysis





## HR Predictive Analytics Application





### HR PA – Cluster Analysis





### HR PA – Emp. Churn Analysis





### HR PA – Dashboard Churn Analysis





Let's Work together,