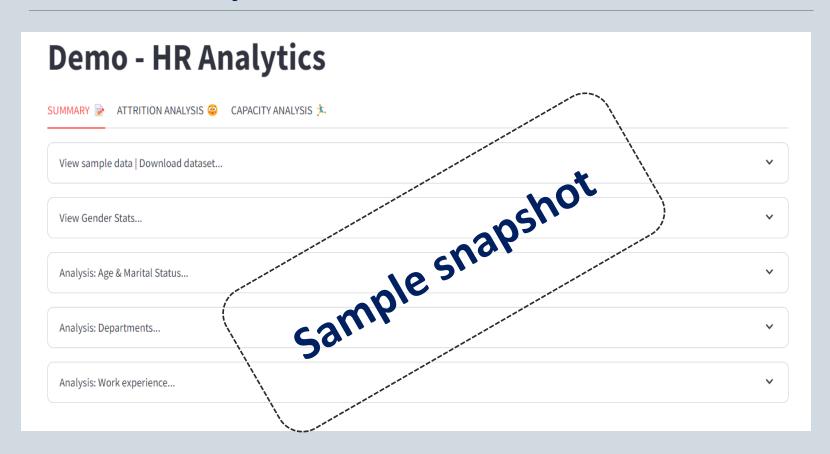

HR ANALYTICS – PRODUCT OVERVIEW



#### **HR Analytics Application**

- •It's a plug & play web application, we shall customize the data inputs and ready to use this Application for Analysis & Decision-Making Strategy. There are 2 Applications,
  - HR Analytics: Over-all Summary, Attrition Analysis & Capacity Analysis
  - HR Predictive Analytics: Employee Churn Prediction, Cluster Analysis &
    Churn Analysis Dashboard



### **HR Analytics Application**





### HR Analytics - SUMMARY





### HR Analytics – Attrition Analysis





# HR Analytics - Capacity Analysis





## HR Predictive Analytics Application





### HR PA – Cluster Analysis





### HR PA – Emp. Churn Analysis





### HR PA – Dashboard Churn Analysis





Let's Work together,