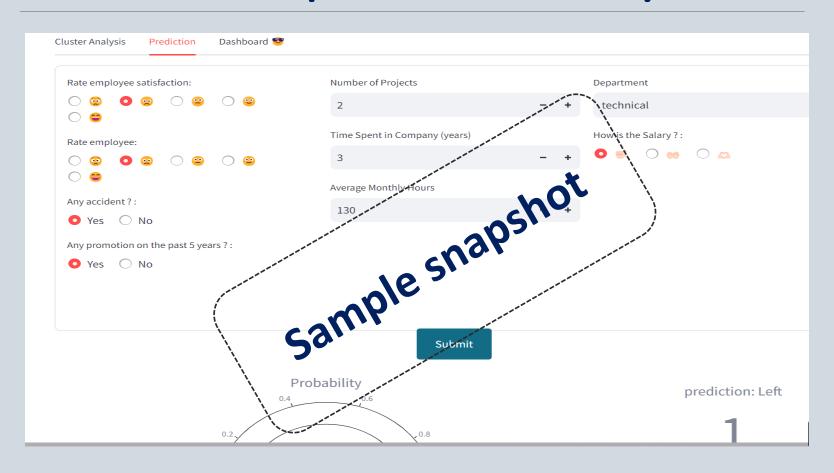

HR ANALYTICS – PRODUCT OVERVIEW



#### **HR Analytics Application**

- •It's a plug & play web application, we shall customize the data inputs and ready to use this Application for Analysis & Decision-Making Strategy. There are 2 Applications,
  - HR Analytics: Over-all Summary, Attrition Analysis & Capacity Analysis
  - HR Predictive Analytics: Employee Churn Prediction, Cluster Analysis &
    Churn Analysis Dashboard



### **HR Analytics Application**





### HR Analytics - SUMMARY





### HR Analytics – Attrition Analysis





# HR Analytics - Capacity Analysis





## HR Predictive Analytics Application





### HR PA – Cluster Analysis





### HR PA – Emp. Churn Analysis





### HR PA – Dashboard Churn Analysis





Let's Work together,