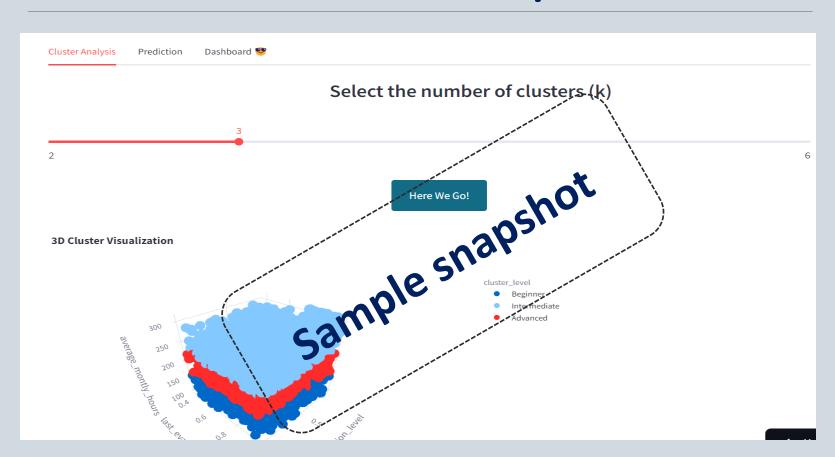

HR ANALYTICS – PRODUCT OVERVIEW



#### **HR Analytics Application**

- •It's a plug & play web application, we shall customize the data inputs and ready to use this Application for Analysis & Decision-Making Strategy. There are 2 Applications,
  - HR Analytics: Over-all Summary, Attrition Analysis & Capacity Analysis
  - HR Predictive Analytics: Employee Churn Prediction, Cluster Analysis &
    Churn Analysis Dashboard



### **HR Analytics Application**





### HR Analytics - SUMMARY





### HR Analytics – Attrition Analysis





# HR Analytics - Capacity Analysis





## HR Predictive Analytics Application





### HR PA – Cluster Analysis





### HR PA – Emp. Churn Analysis





### HR PA – Dashboard Churn Analysis





Let's Work together,