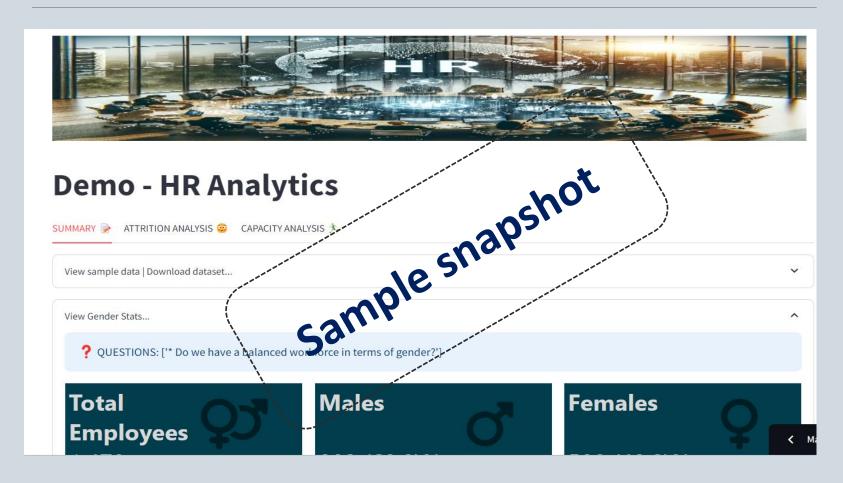

HR ANALYTICS – PRODUCT OVERVIEW



#### **HR Analytics Application**

- •It's a plug & play web application, we shall customize the data inputs and ready to use this Application for Analysis & Decision-Making Strategy. There are 2 Applications,
  - HR Analytics: Over-all Summary, Attrition Analysis & Capacity Analysis
  - HR Predictive Analytics: Employee Churn Prediction, Cluster Analysis &
    Churn Analysis Dashboard



### **HR Analytics Application**





### HR Analytics - SUMMARY





### HR Analytics – Attrition Analysis





# HR Analytics - Capacity Analysis





## HR Predictive Analytics Application





### HR PA – Cluster Analysis





### HR PA – Emp. Churn Analysis





### HR PA – Dashboard Churn Analysis





Let's Work together,