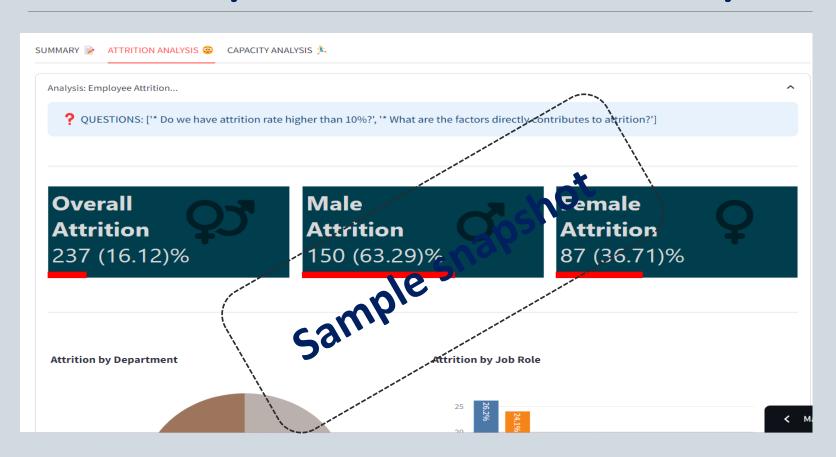

HR ANALYTICS – PRODUCT OVERVIEW



#### **HR Analytics Application**

- •It's a plug & play web application, we shall customize the data inputs and ready to use this Application for Analysis & Decision-Making Strategy. There are 2 Applications,
  - HR Analytics: Over-all Summary, Attrition Analysis & Capacity Analysis
  - HR Predictive Analytics: Employee Churn Prediction, Cluster Analysis &
    Churn Analysis Dashboard



### **HR Analytics Application**





### HR Analytics - SUMMARY





### HR Analytics – Attrition Analysis





# HR Analytics - Capacity Analysis





## HR Predictive Analytics Application





### HR PA – Cluster Analysis





### HR PA – Emp. Churn Analysis





### HR PA – Dashboard Churn Analysis





Let's Work together,