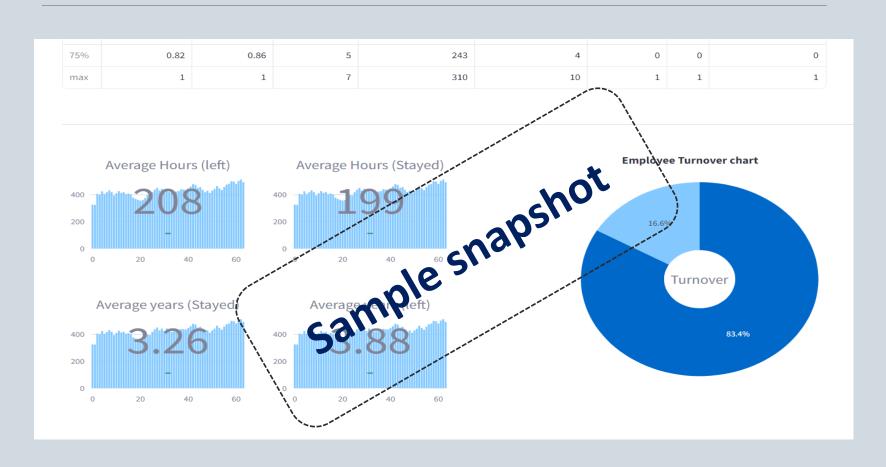

HR ANALYTICS – PRODUCT OVERVIEW



#### **HR Analytics Application**

- •It's a plug & play web application, we shall customize the data inputs and ready to use this Application for Analysis & Decision-Making Strategy. There are 2 Applications,
  - HR Analytics: Over-all Summary, Attrition Analysis & Capacity Analysis
  - HR Predictive Analytics: Employee Churn Prediction, Cluster Analysis &
    Churn Analysis Dashboard



### **HR Analytics Application**





### HR Analytics - SUMMARY





### HR Analytics – Attrition Analysis





# HR Analytics - Capacity Analysis





## HR Predictive Analytics Application





### HR PA – Cluster Analysis





### HR PA – Emp. Churn Analysis





### HR PA – Dashboard Churn Analysis





Let's Work together,