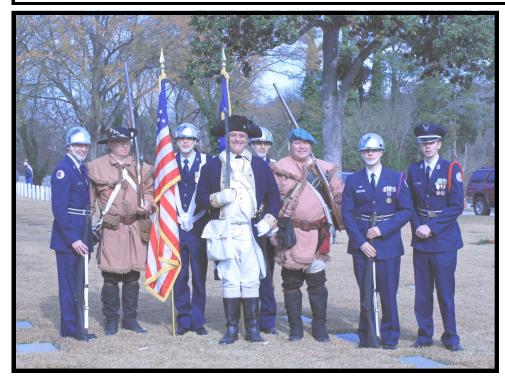

# SAR Grave Marking Ceremony

# SAR ceremony honors men with strong Warren County ties

Wednesday, October 26, 2011 By Luci Weldon, The Warren Record

Bright autumn foliage provided the backdrop Saturday as the Halifax Resolves Chapter, North Carolina Society, Sons of the American Revolution (NCSSAR) honored Private Burwell Davis, patriot, and Compatriot David R. Koontz during a grave marking cemetery at Shady Grove United Methodist Church in Inez.

The event took on an atmosphere of a family gathering as local residents joined a number of Davis and Koontz descendents for the afternoon ceremony. Making the day even more special was the close connection between the two families that was formed through the marriage of the former Sarah Davis, a direct descendent of Burwell Davis, to David R. Koontz.

As the ceremony began, Ken Wilson, president of the Halifax Resolves Chapter NCSSAR, welcomed those attending and expressed appreciation to the NCSSAR and North Carolina Society Daughters of the American Revolution representatives who were present.