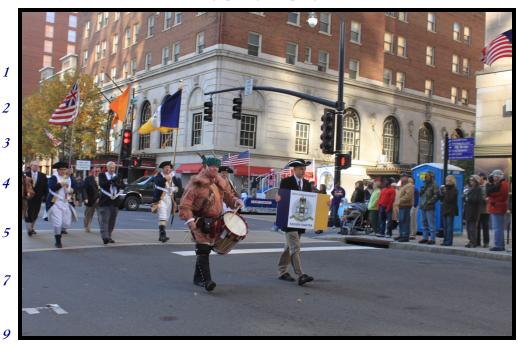

### Telephone Listing

The Raleigh Chapter Color Guard and the "Blue Blazer Brigade" lead the Veteran's Day Parade in downtown Raleigh.

We are very proud of the Color Guard activities our Chapter has added during the past years. Our new Secretary, Michael Taylor has suggested that we form a Blue Blazer Brigade to march with our Color Guard. We expanded our Color Guard by this dress and marched with them in the Veterans Parade in Raleigh in November.