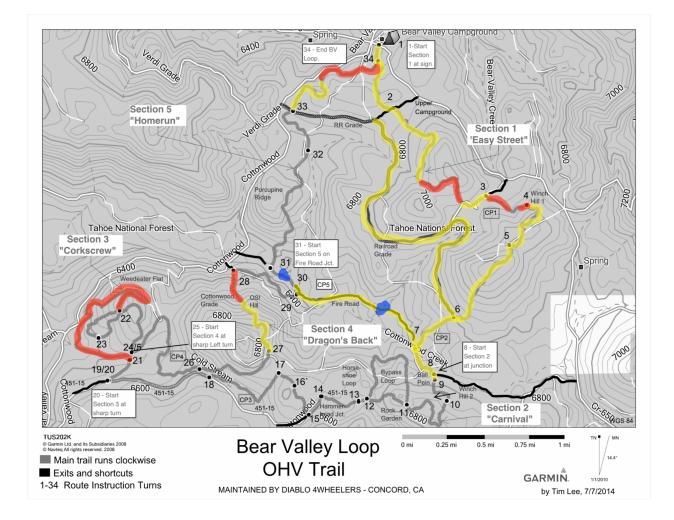

# Мар

The map below indicates:

- Where the trail was trimmed back due to brush encroaching on the trail. (Yellow)
- The remaining heavy areas on the trail (Red)
- Where the rock was added on the fireroad water crossings (Blue)