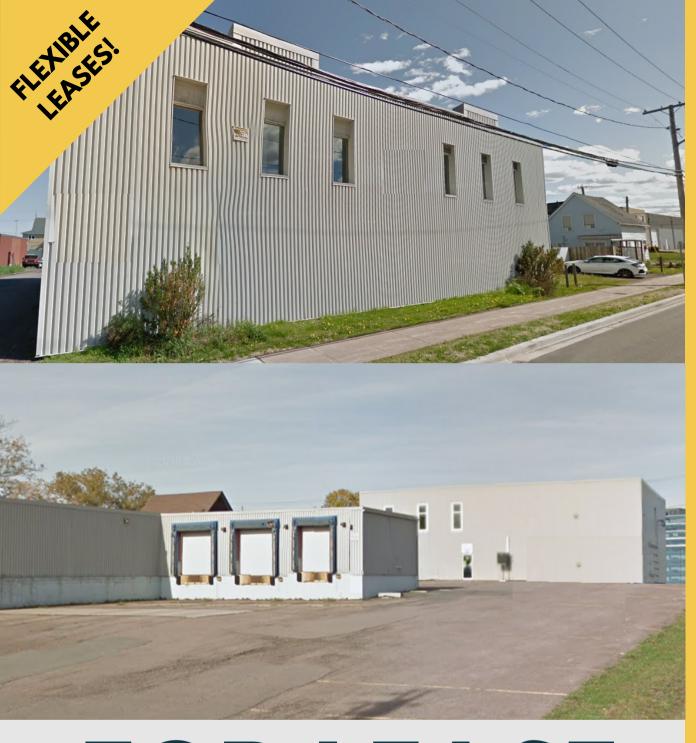

# FOR LEASE OFFICE I WAREHOUSE

**Craig Duininck** (902)219.2791

#### Warehouse

- 4,500 SQUARE FEET (ABILITY TO BE DEMISED)
- IO' CLEAR HEIGHT
- 6 DOCK LEVEL DOORS
- FRIDGE / FREEZER OPTION
- SEPARATE ENTRANCE
- AMPLE PARKING

#### **Office Space**

- ✓ 2 OFFICES AVAILABLE 1,000 SF & 1,500 SF
- SHARED ENTRANCE
- CLASS A CO-TENANCY (RCS CONSTRUCTION)
- IMMEDIATE OCCUPANCY

(902)219.2791 CDuininck@PM-co.ca