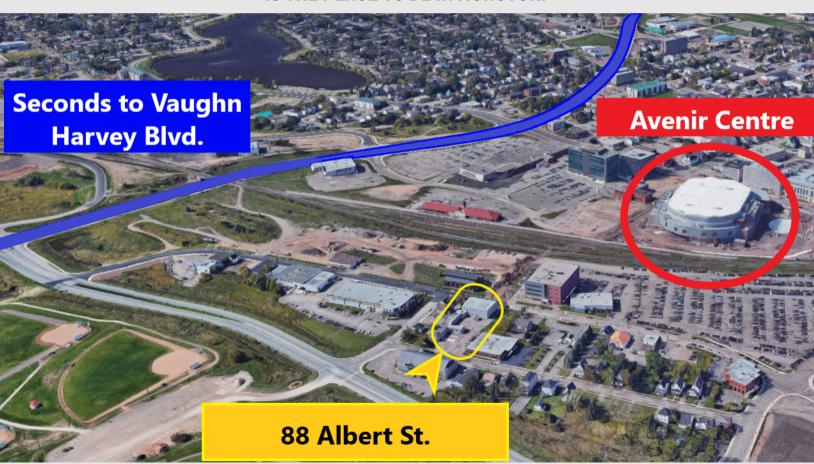

#### **Location:**

IN THE WEST END OF DOWNTOWN MONCTON, YOU FIND YOURSELF LESS THAN 60 SECONDS TO VAUGHN HARVEY BLVD, AND ONLY MINUTES TO DOWNTOWN AS WELL AS SIMPLE ACCESS TO MOUNTAIN ROAD & RIVERVIEW.

WITH A NEW, 46 MILLION DOLLAR, RCMP STATION SLATED FOR CONSTRUCTION ACROSS
THE STREET AND A NEW PEDWAY PLANNED TO BE BUILT OVER THE CN RAIL TRACKS, THIS
IS THE PLACE TO BE IN MONCTON!

(902)219.2791 CDuininck@PM-co.ca