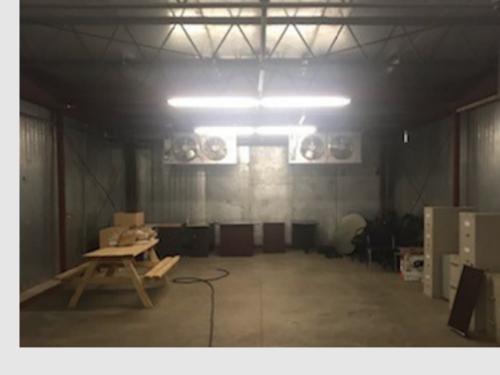

#### Warehouse

- 4,500 SQUARE FEET (ABILITY TO BE DEMISED)
- IO' CLEAR HEIGHT
- 6 DOCK LEVEL DOORS
- FRIDGE / FREEZER OPTION
- SEPARATE ENTRANCE
- AMPLE PARKING

# **Highlights**

**6 DOCK LEVEL DOORS** 

4,500 SF WAREHOUSE

**IO' CLEAR HEIGHT** 

FRIDGE & FREEZER

(902)219.2791 CDuininck@PM-co.ca

**2 OFFICES AVAILABLE** 

-I,000 SQUARE FEET