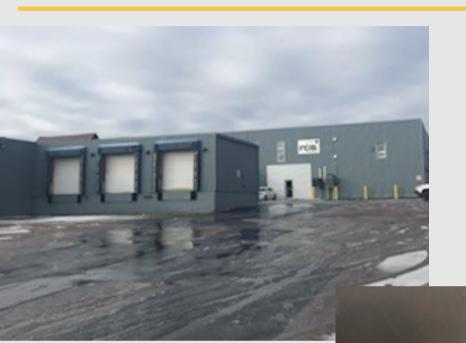

#### Warehouse

- 4,500 SQUARE FEET (ABILITY TO BE DEMISED)
- IO' CLEAR HEIGHT
- 6 DOCK LEVEL DOORS
- FRIDGE / FREEZER OPTION
- SEPARATE ENTRANCE
- AMPLE PARKING

# **Highlights**

**6 DOCK LEVEL DOORS** 

4,500 SF WAREHOUSE

**IO' CLEAR HEIGHT** 

FRIDGE & FREEZER

(902)219.2791 CDuininck@PM-co.ca

**2 OFFICES AVAILABLE** 

-I,000 SQUARE FEET