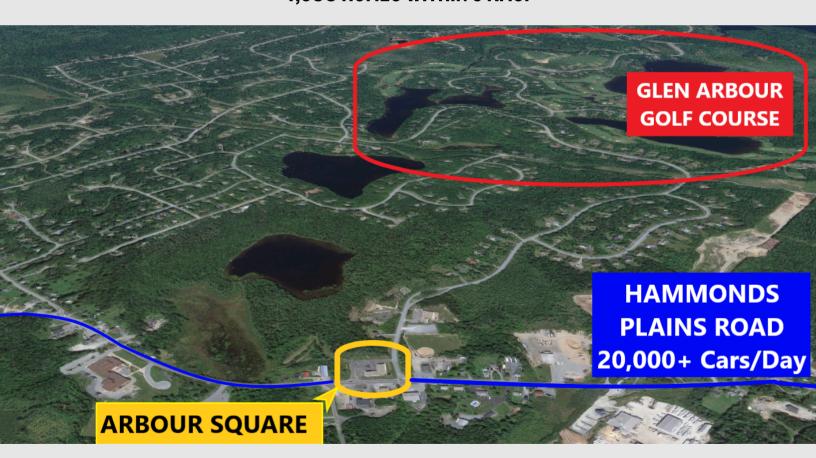

## **LOCATION:**

ARBOUR SQUARE IS PERFECTLY SITUATED IN HAMMONDS PLAINS AT THE ENTRANCE TO THE UPSCALE SUBDIVISION OF GLEN ARBOUR & GLEN ARBOUR GOLF COURSE.

HAMMONDS PLAINS, AND ITS NEIGHBOURING COMMUNITIES OF BEDFORD, LARRY UTECK, WHITE HILLS, KINGSWOOD, AND TANTALLON, ARE EXPERIENCING RAPID GROWTH, AND WE ONLY HAVE ONCE VACANCY LEFT TO BETTER SERVE THEM!

ARBOUR SQUARE SEES A DAILY TRAFFIC COUNT OVER 20,000 CARS PER DAY WITH OVER 4,500 HOMES WITHIN 5 KMS.

(902)219.2791 CDuininck@PM-co.ca