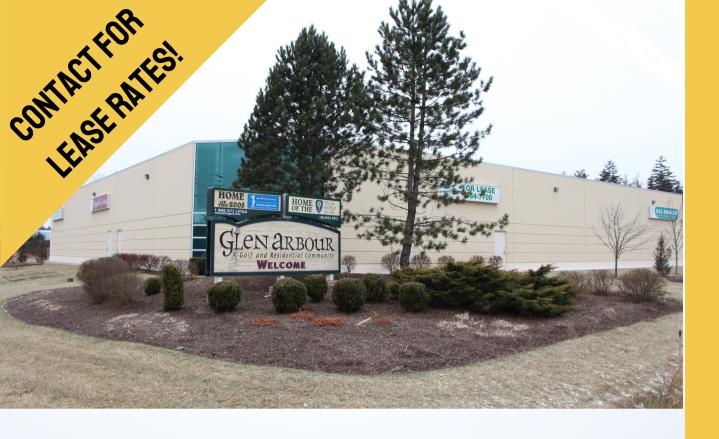

## **2069 HAMMONDS PLAINS ROAD**

## **LOCATION:**

ARBOUR SQUARE IS PERFECTLY SITUATED IN HAMMONDS PLAINS AT THE ENTRANCE TO THE UPSCALE SUBDIVISION OF GLEN ARBOUR & GLEN ARBOUR GOLF COURSE.

HAMMONDS PLAINS, AND ITS NEIGHBOURING COMMUNITIES OF BEDFORD, LARRY UTECK, WHITE HILLS, KINGSWOOD, AND TANTALLON, ARE EXPERIENCING RAPID GROWTH, AND WE ONLY HAVE ONCE VACANCY LEFT TO BETTER SERVE THEM!