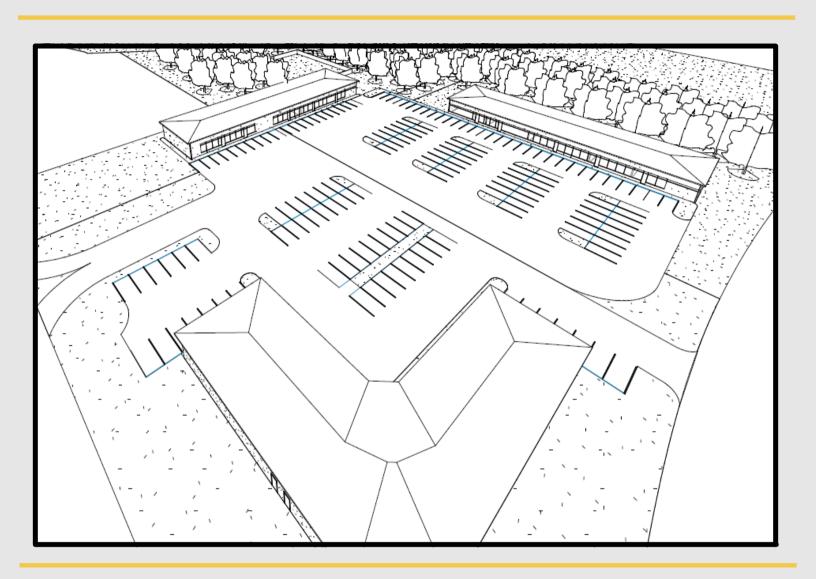

OMMUNITIES OF BEDFORD, LARRY UTECK, WHITE HILLS, KINGSWOOD, AND TANTALLON, ARE EXPERIENCING RAPID GROWTH, AND WE ONLY HAVE ONCE VACANCY LEFT TO BETTER SERVE THEM!

ARBOUR SQUARE SEES A DAILY TRAFFIC COUNT OVER 20,000 CARS PER DAY WITH OVER 4,500 HOMES WITHIN 5 KMS.





(902)219.2791 CDuininck@PM-co.ca

#### **2069 HAMMONDS PLAINS ROAD**

## **OVERVIEW**

- ✓ I,150 SQUARE FEET
- OFFICE, PROFESSIONAL, RETAIL, RESTAURANT & MORE
- ASSISTANCE WITH LEASEHOLDS & ADVERTISING
- HIGH EXPOSURE / HIGH TRAFFIC
- AMPLE PARKING

## **FANTASTIC CO-TENANCY!**

- ALL SMILES DENTAL HYGIENE CLINIC
- SUSAN'S JEWELLERY 'N THINGS
- HAMMONDS PLAINS VETERINARY HOSPITAL
- PEPPERTONI'S PIZZA
- HUB 214 COFFEE HOUSE



(902)219.2791 CDuininck@PM-co.ca

#### **2069 HAMMONDS PLAINS ROAD**

## PHASE 2 & 3 COMING SOON!



#### Give us a Call!

Craig Duininck (902)219-2791 CDuininck@PM-co.ca www.PM-co.ca