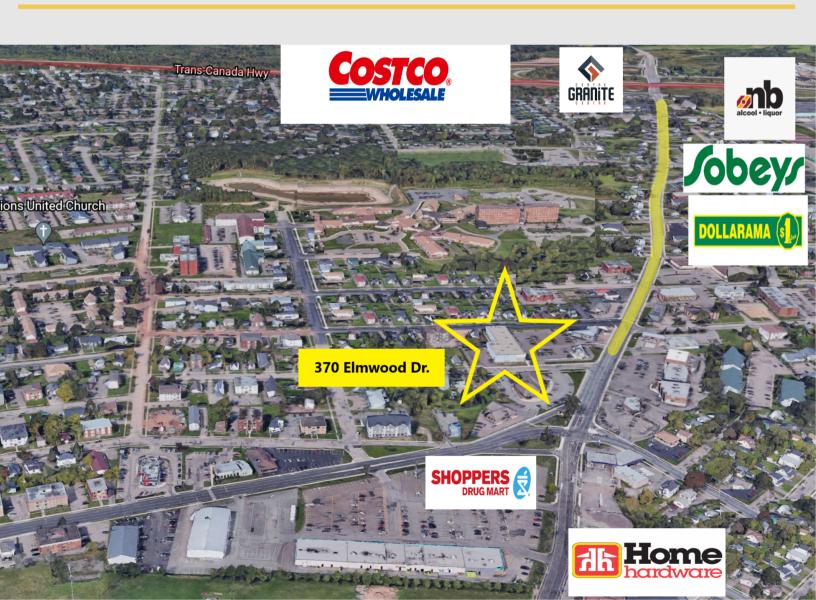

#### **Location:**

BE IN THE MIDDLE OF IT ALL!
SURROUNDED BY A GROWING POPULATION
1.25 KM FROM THE TRANSCANADA HIGHWAY
1.25 KM FROM COSTCO / GRANITE CENTRE

**OVER 22,000 CARS PER DAY ON ELMWOOD DRIVE!** 