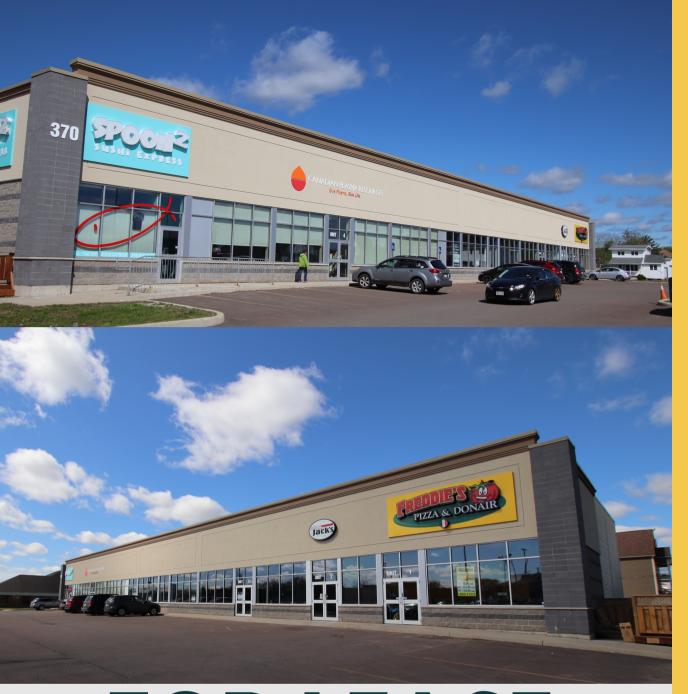

# 370 ELMWOOD DR. MONCTON

#### 4,400 SF Available

- ABILITY TO BE SUBDIVIDED
- ✓ ASKING RENT \$18.00 PER SQUARE FOOT
- ✓ ADDITIONAL RENT \$9.32 PER SQUARE FOOT
- ✓ GREAT CO-TENANCY! <u>ANCHORED BY A STARBUCKS!</u>

  SPOON SUSHI, FREDDIES PIZZA, JACK'S BAR, CASCABOWLS MEXICAN
  CANTINA & CANADIAN PLASMA RESOURCE