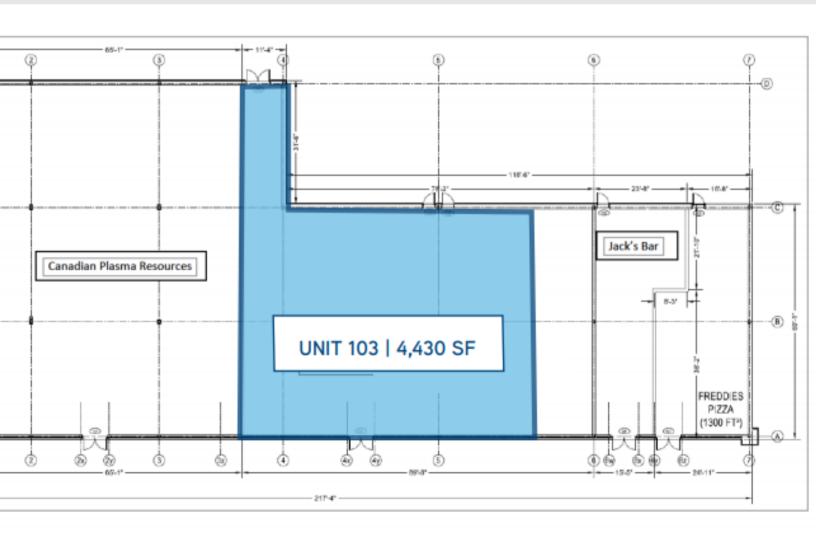

#### 4,400 SF Available

- ABILITY TO BE SUBDIVIDED
- ✓ ASKING RENT \$18.00 PER SQUARE FOOT
- ✓ ADDITIONAL RENT \$9.32 PER SQUARE FOOT
- ✓ GREAT CO-TENANCY! <u>ANCHORED BY A STARBUCKS!</u>

  SPOON SUSHI, FREDDIES PIZZA, JACK'S BAR, CASCABOWLS MEXICAN
  CANTINA & CANADIAN PLASMA RESOURCE