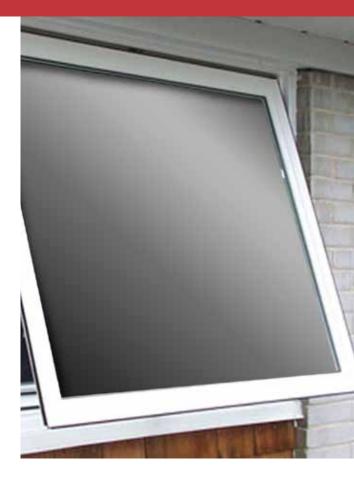

## BERTHA VINYL IMPACT AWNING WINDOW

## **FEATURES & BENEFITS:**

- Nearly impenetrable barrier to air & water penetration: Fusion welded 3 ¼" frame & sash provide strength, stability, and rigidity
- More traditional wood appearance on exterior:
   Unique cove mold design
- Better thermal barrier than most other windows: .070" walls are a full 12% thicker than most other windows
- · Cost efficient for retrofits
- Lifetime warranty on frames and glass
- Made in the USA Certified®