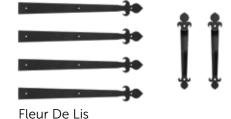

Contemporary panel, White finish with Clear III windows.

See website for additional hardware options.

Spear

55

Sonoma panel, Almond finish, Decorative hardware

11

THE MAN PERSON

Ø