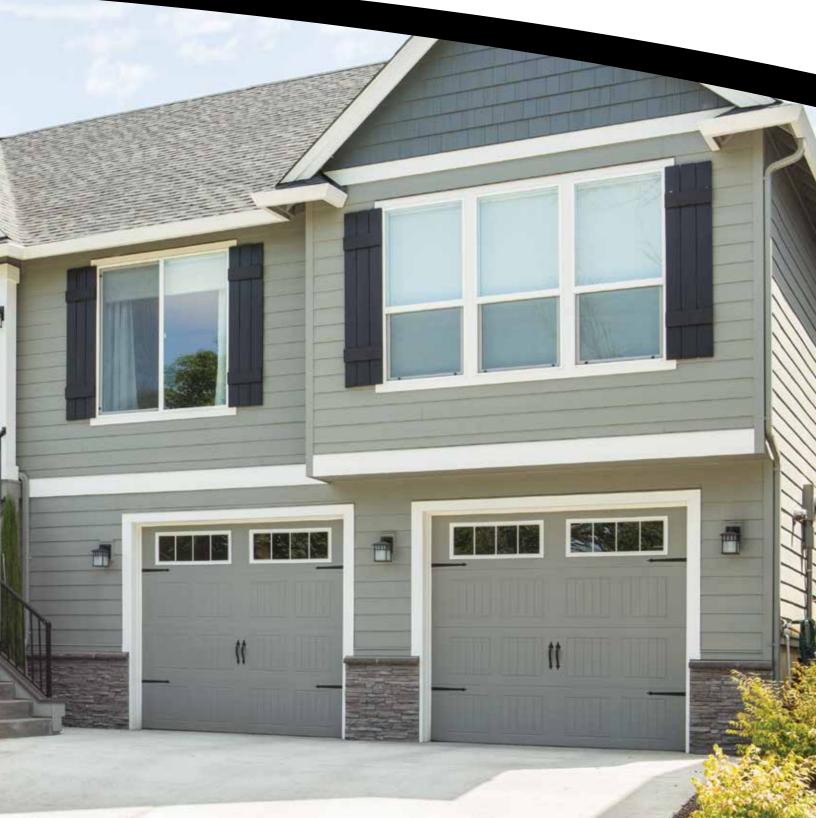

## MODELS 9100/9605

**CLASSIC STEEL** 

Sonoma panel, Custom finish, Stockbridge windows, Decorative hardware

# style. safety. variety.

Built for performance and affordability, Models 9100 and 9605 offer robust features with a variety of options at affordable prices, adding style and curb appeal to your home.

These doors are chosen by homeowners for their insulating value, durability, style and safety features.