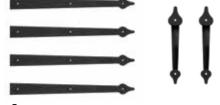

Contemporary panel, White finish with Clear III windows.

See website for additional hardware options.

Spear

55

Sonoma panel, Almond finish, Decorative hardware

11

THE MAN PERSON

Ø