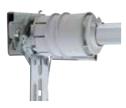

## TorqueMaster® Plus Counterbalance

is the first counterbalance system to seal springs safely within a steel tube. It contains an anti-drop feature that reduces the risk of door free fall.

Tamper-Resistant Safety Bottom Brackets help avoid possible injury by preventing inadvertent loosening when the counterbalance cables are still under tension.