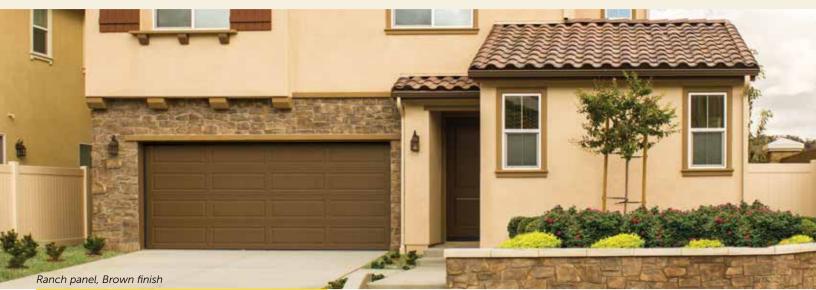

#### **Choose Your Style** 1

Doors shown are 8'x7'. Other sizes may have different panel configurations. See dealer for details.

| Colonial |  |
|----------|--|

Ranch

Sonoma

Sonoma Ranch

nond

Model 9605 is available with the TruChoice\* Color System, Wayne Dalton's custom painting process that offers more than 6,000 colors. See dealer for details.

Actual colors may vary from brochure due to fluctuations in the printing process. Always request a color sample from your dealer for accurate color matching.