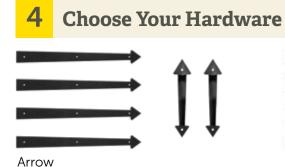

Contemporary panel, White finish with Clear III windows.

See website for additional hardware options.

Spear

55

Sonoma panel, Almond finish, Decorative hardware

11

THE MAN PERSON

Ø