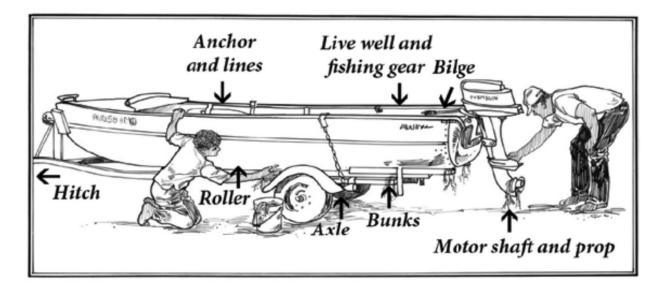

## **STOP AQUATIC HITCHHIKERS**

Aquatic Invasive Species such as Eurasian watermilfoil, Asian clam and spiny water flea can spread between waterbodies on boating and fishing equipment that has not been cleaned, drained and dried. Help protect Maine waters by following the simple steps below.

**CLEAN** off all plants (even small fragments), animals and mud from boat, trailer, and equipment.

**RAIN** water from boat, motor, bilge, live wells and other equipment well away from water.

**D**RY boat and gear completely to kill hard to see smallbodied organisms. If you can't dry equipment, rinsing with hot, high pressure water will also remove many smallbodied organisms.