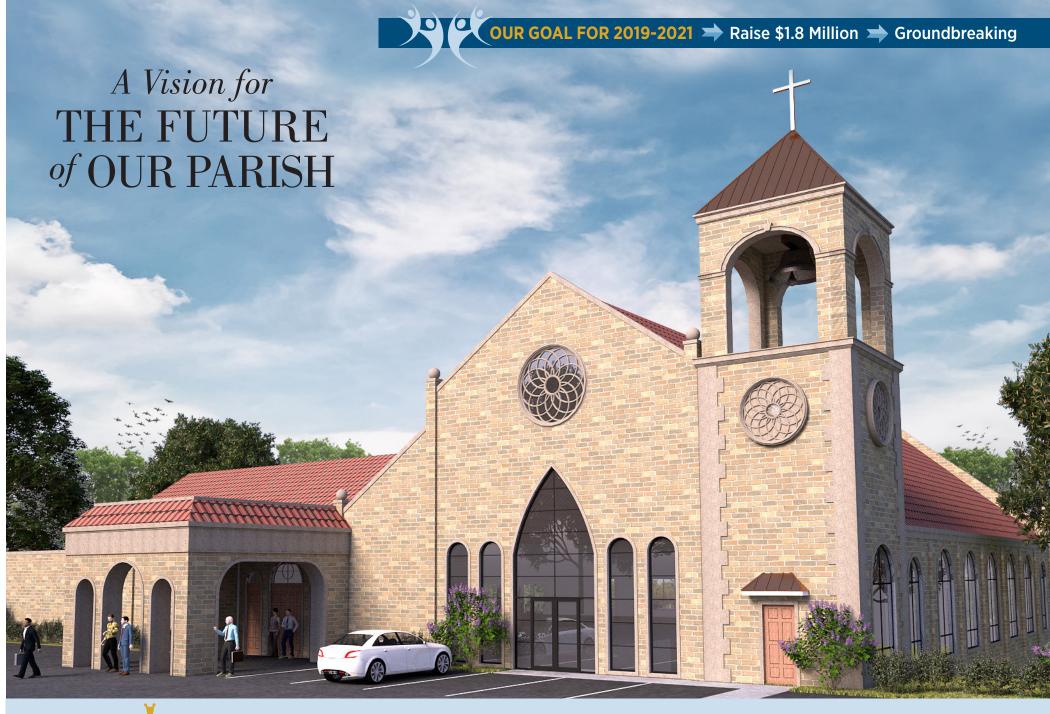

- The entire project is estimated to cost \$2.8 million. The church will contribute \$1 million of its funds and raise the remaining \$1.8 million with your help. Construction of the building is anticipated to start in the summer of 2021.
- We are counting on every member of our parish community to make a prayerful decision about how they will support this effort. Whether you participate by donating, giving online or attending a campaign event, it is your act of involvement that will make this campaign a success.
- It is our time to reach even greater heights through "Growing Together, Building in Faith."

## **OUR GREAT PLANS**

IN 2019, PLANS FOR THE NEW CHURCH WERE FINALIZED. The results are exciting! The plans provide for a brand new facility to be proud of! Offering convenience in a

centralized and safe environment for all parishioners who are active in parish life. It's a plan to meet the needs of our community and build for generations to come.