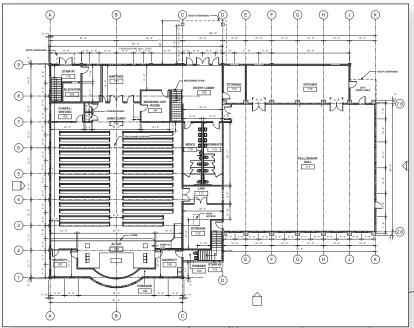

#### **MAIN FLOOR**

- Handicap Accessible
- Additional Parking
- · More Pews for Extra Seating
- New Sacristy
- Confessional Room
- Cry/Family and Bridal Room
- Commercial Kitchen
- 4000 Sq. Ft. Hall for Gatherings and Sacramental Use (Baptisms, Weddings, Repast)
- New Restrooms