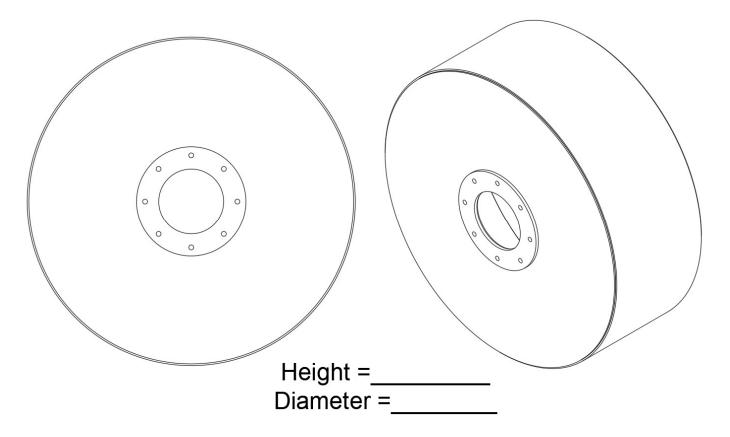

#### **Customer Information**

Name:\_\_\_\_\_

Phone:\_\_\_\_\_

Email:\_\_\_\_\_

\*\*Please clearly note all dimensions, as well as locations of

feed, return and vent fittings on the diagram below\*\*