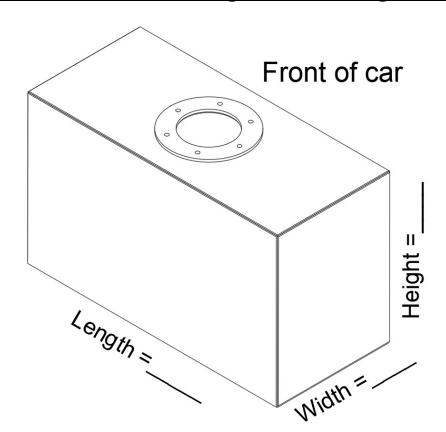

## **Customer Information**

| Name:  | <br> | <br> |
|--------|------|------|
| Phone: | <br> |      |
| Email: |      |      |

\*\*Please clearly note all dimensions, as well as locations of feed, return and vent fittings on the diagram below\*\*

| Fitting Sizes-               |
|------------------------------|
| Feed:                        |
| Return:                      |
| Vent:                        |
|                              |
| Fitting Quantity-            |
| Feed:                        |
| Return:                      |
| Vent:                        |
|                              |
| Filler Cap Style (mark one)- |
| Aircraft                     |
| Thread-on                    |