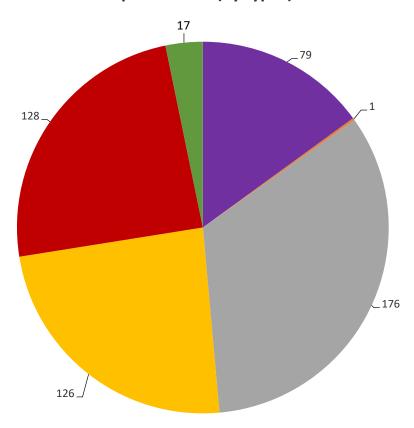

**Report Entries (by types)** 

- Dispatch Service Call (79)
- Notice of Trespass (126)

- Incident Reports (1)
- Maintenance / Safety Issues (128)
- Officer Observations (176)
- Vehicle Citation / Tow Removal (17)