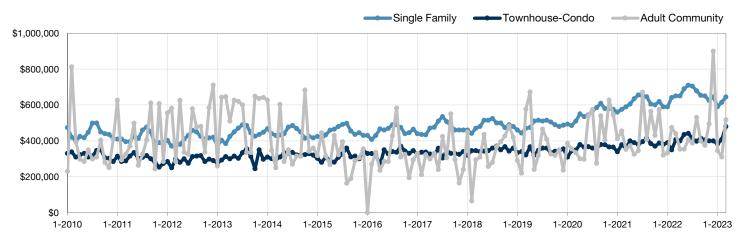

81.4%        | 39           | 66          | + 69.2%        |
| Median Sales Price*             | \$440,000 | \$517,500 | + 17.6%        | \$393,500    | \$377,797   | - 4.0%         |
| Percent of List Price Received* | 100.3%    | 98.4%     | - 1.9%         | 99.9%        | 100.0%      | + 0.1%         |
| Inventory of Homes for Sale     | 15        | 21        | + 40.0%        |              |             |                |
| Months Supply of Inventory      | 2.1       | 3.1       | + 47.6%        |              |             |                |

\* Does not account for sale concessions and/or downpayment assistance. | Percent changes are calculated using rounded figures and can sometimes look extreme due to small sample size.

## Historical Median Sales Price by Property Type By Month