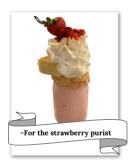

#### LIZZY SHORTCAKE

Strawberry ice cream, vanilla icing rim, graham crumbles, Grandma Lizzy's Pound Cake, whipped cream, graham crumbles, strawberries, strawberry