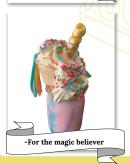

#### RAINBOWS & UNICORNS

Blend of strawberry and cotton candy ice creams, vanilla icing rim, sprinkles, vanilla cupcake, whipped cream, rainbow belt pieces, sprinkles, sucker