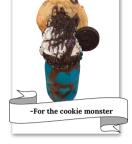

#### **COOKIE OVERLOAD**

Cookies n' Cream ice cream blended with cookie dough bits, chocolate drizzle, vanilla icing rim, crushed Oreo, chocolate chip cookie, whipped cream, chocolate drizzle, crushed Oreo, Oreo cookie

#### COOKIES N' CREAM

Cookies n Cream ice cream, chocolate drizzle, vanilla icing rim, crushed Oreo, cookies n cream chocolate cupcake, whipped cream, chocolate drizzle, crushed Oreo, Oreo