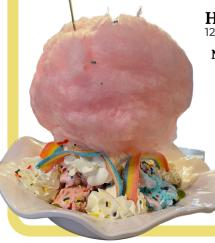

### HOT MESS GIANT SUNDAES

12 scoop shareable sundaes

#### **NEW SCHOOL**

Vanilla, Cotton Candy, Strawberry, Cookies n Cream ice cream, gummy worms, rainbow belts, rainbow sprinkles, whipped cream, cotton candy puff, cherry