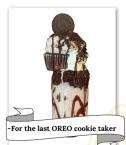

#### **COOKIE OVERLOAD**

Cookies n' Cream ice cream blended with cookie dough bits, chocolate drizzle, vanilla icing rim, crushed Oreo, chocolate chip cookie, whipped cream, chocolate drizzle, crushed Oreo, Oreo cookie