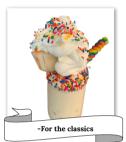

#### BIRTHDAY

Vanilla ice cream blended with vanilla cake crumbs and rainbow sprinkles, vanilla icing rim, vanilla cupcake, whipped cream, rainbow sprinkles, sucker