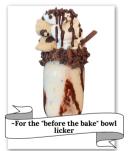

#### **OH DOUGH**

Vanilla ice cream blended with cookie dough, chocolate drizzle, chocolate icing rim, mini chocolate chips, chocolate chip cookie dough scoops, whipped cream, chocolate drizzle, mini chocolate chips, Hershey bar