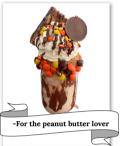

#### REESE'S

Vanilla ice cream blended with peanut butter, chocolate drizzle, peanut butter rim, crushed Reese's pieces, brownie with peanut butter drizzle, whipped cream, chocolate drizzle, Reese's pieces, Reese's cup \*(contains peanuts)