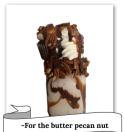

#### **TURTLE**

Butter pecan ice cream, chocolate and carmel drizzle,chocolate icing rim, crushed pecan pieces, caramel filled chocolate cupcake cream cheese icing, whipped cream, chocolate and caramel drizzle, pecan pieces \*(contains pecans)