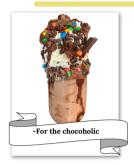

#### DEATH BY CHOCOLATE

Chocolate ice cream, chocolate drizzle, chocolate icing rim, crushed m&ms, brownie, whipped cream, brownie chunks, m&ms, mini chocolate chips, Hershey bar