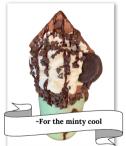

# MINT CHOCOLATE CHIP

Mint chocolate chip ice cream, chocolate drizzle, chocolate icing rim, mini chocolate chips, brownie, whipped cream, chocolate drizzle, mini chocolate chips, peppermint patty