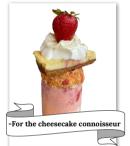

#### STRAWBERRY CHEESECAKE

Strawberry Cheesecake ice cream, vanilla icing rim, graham crumbles, slice of cheesecake topped with chopped strawberries, whipped cream, graham crumbles, strawberry