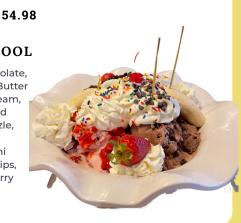

### HOT MESS GIANT SUNDAES

12 scoop shareable sundaes

#### OLD SCHOOL

Vanilla, Chocolate, Strawberry, Butter Pecan ice cream, chocolate and caramel drizzle. strawberries. bananas, mini chocolate chips, peanuts, cherry