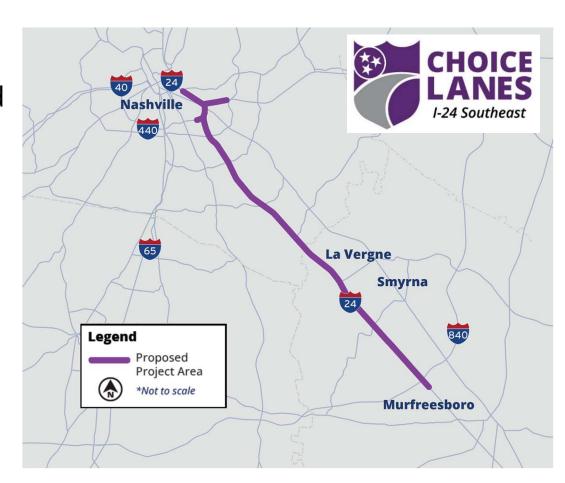

## **I-24 Southeast Choice Lanes Project**

### **Project Overview**

- Construction of new, optional lanes on I-24 southeast
- 26 miles between Nashville and Murfreesboro\*