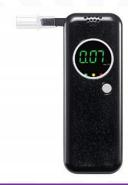

## **Optional Tools**

**Ketone Urine Strips** 

Ketone Breath Meter: Doesn't Require Finger Pricks or Urine Strips

Glucose / Ketone Test Kit: Self test 1 finger prick to get ketone reading, glucose reading and Glucose Ketone Index (GKI)