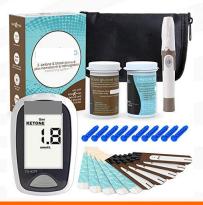

## **Optional Tools**

**Ketone Urine Strips** 

Ketone Breath Meter: Doesn't Require Finger Pricks or Urine Strips

Glucose / Ketone Test Kit: Self test 1 finger prick to get ketone reading, glucose reading and Glucose Ketone Index (GKI)