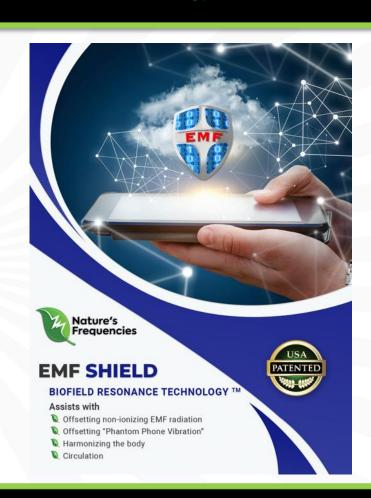

### **EMF SHIELD**

The EMF SHIELD Protects, Harmonizes,
Neutralizes & Minimizes the Harmful
Effects of Electromagnetic Radiation
from Your Devices, Including 5G, While
Counter-Balancing the Harmful Effects of
EMF on the Body

The EMF SHIELD is Designed to be Used on Any Device that Emits EMF Radiation Such as Cell Phones, WiFi Devices, Modems, Microwaves, Electric Meters & More

Protecting Our Children is Especially Critical Since Their Bodies & Their Brains are Still in Development & Therefore, More Susceptible to the Damaging Effects of EMF Radiation