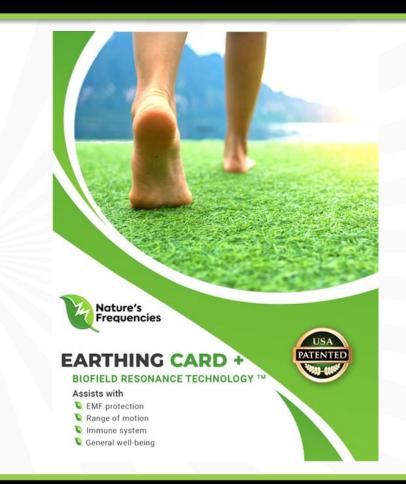

### **EARTHING CARD +**

The EARTHING CARD + is Infused with Earth-Grounding Frequencies to Balance & Restore Your Body's Energy & Bring the Mind & Body into Balance, While also Providing EMF Protection

The EARTHING CARD + Also Enhances
Strength, Balance, Energy & Sleep, While
Providing Relief from Stress, Discomfort,
Weakness & Fatigue

### **EARTHING CARD +**

The EARTHING CARD + Also Harmonizes & Enhances Food, Water, Supplements & More

This is Not Surprising Since Years of Extensive Research on "Earthing" or "Grounding" has Shown that Connecting to the Earth's Natural Energy by Walking Barefoot on Grass, Sand, Dirt or Rock can Diminish & Alleviate Chronic Pain, Fatigue & Other Health Issues

Earthing & Grounding Refers to Contact with the Earth's Surface Electrons by Walking Barefoot Outside – Earthing & Grounding can Also be Done Indoors by Connecting to Devices or Systems that Transfer Energy from the Ground into the Body