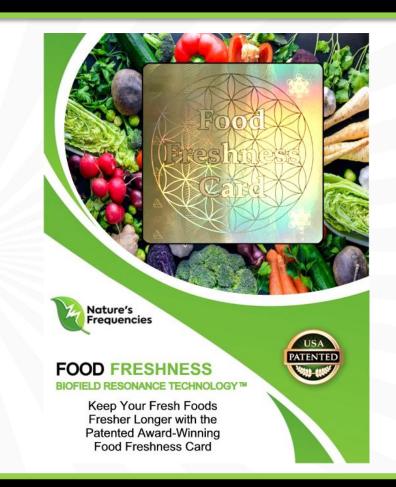

### **FOOD FRESHNESS CARD**

The FOOD FRESHNESS CARD is an Innovative Award-Winning Patented Technology Designed to Keep Foods & Flowers Fresher Longer by Inhibiting Mold, Fungi & Bacteria Growth that Causes Items to Spoil & Decay

In Fact, the **FOOD FRESHNESS CARD** has Been Shown to Extend the Life of Fruits, Vegetables & Breads by Up to 50% & Has an Average Radius of Up to 5 Feet