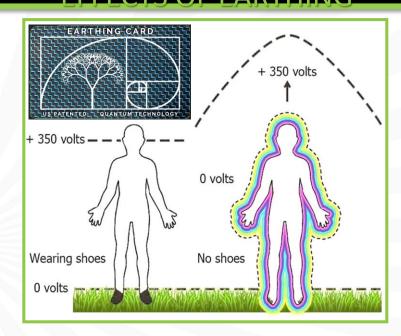

### **EARTHING CARD +**

The EARTHING CARD + is Infused with Earth-Grounding Frequencies to Balance & Restore Your Body's Energy & Bring the Mind & Body into Balance, While also Providing EMF Protection

The EARTHING CARD + Also Enhances
Strength, Balance, Energy & Sleep, While
Providing Relief from Stress, Discomfort,
Weakness & Fatigue

### **EARTHING CARD +**

The EARTHING CARD + Also Harmonizes & Enhances Food, Water, Supplements & More

This is Not Surprising Since Years of Extensive Research on "Earthing" or "Grounding" has Shown that Connecting to the Earth's Natural Energy by Walking Barefoot on Grass, Sand, Dirt or Rock can Diminish & Alleviate Chronic Pain, Fatigue & Other Health Issues

Earthing & Grounding Refers to Contact with the Earth's Surface Electrons by Walking Barefoot Outside – Earthing & Grounding can Also be Done Indoors by Connecting to Devices or Systems that Transfer Energy from the Ground into the Body