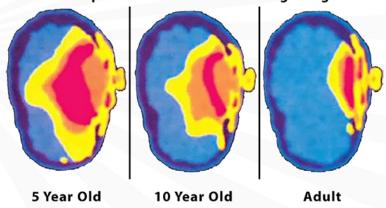

The Image to the Right Shows the Damaging Effects of Radiation Based on the Age of the Person Using the Device

Microwave Cellphone Effects
Absorption in the Brain According to Age

Image courtesy of Dr. Om Gandhi, University of Utah, 1996, IEEE Publication