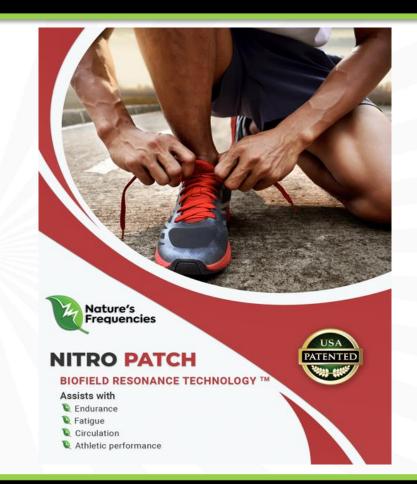

NITRO is the First Non-Transdermal
Patch, Based on Nobel Prize-Winning
Science, Designed to Boost Nitric
Oxide Levels to Support
Cardiovascular Health, Circulation,
Endurance & Performance, While
Also Providing Relief from
Discomfort, Fatigue & Stress