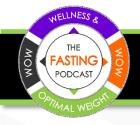

## What is Glycogen?

- In biochemistry terms, glycogen is a substance deposited in bodily tissues as a store of carbohydrates. It is a polysaccharide which forms glucose on hydrolysis
- A core protein of glycogenin is surrounded by branches of glucose units
- Glycogen is a short term energy source as opposed to fat which is a long term energy source
- Glycogen is made and stored primarily in the cells of the liver and skeletal muscle
- In the liver, glycogen can comprise 5-6% of the liver's weight
- In skeletal muscle, glycogen is only 1-2% of the muscle mass
- Small amounts of glycogen are also stored in the kidneys, red blood cells, white blood cells, glial cells in the brain & uterus in pregnancy
- Total glycogen stores can approximate 1700 calories

# What Happens?

Glycogen Stores in Liver & Muscles

- About 4g of glucose is present in human blood at all times
- In fasted people, blood glucose is maintained constant at this level at the expense of glycogen stores in liver and skeletal muscle
- Glycogen in muscle serves the muscle itself
- Glycogen in the liver is used through the body e.g. nervous system
- The human brain consumes about 60% of blood glucose in fasted sedentary individuals
- Glycogen forms an energy reserve that can be mobilized quickly to meet a sudden need for glucose
- If needed, the body can make glucose from protein or fat
- Excess carbs that can't fit into glycogen stores can store as

### When We Fast...

- 1) Burn digested food
  - 2) Burn glycogen
- 3) Burn muscle/fat so preserve muscle!

- The body burns what we ate or drank after it is digested, using protein to secure muscle mass for example
- When we stop eating for a period either intermittent fasting or extended fast, the body will use up the consumed food
- If an extreme amount of quick energy is needed beyond the food supply, it can reach into glycogen stores for the quick energy
- The body will NOT burn fat when the glycogen stores are plentiful
- After consume food & glycogen used up, THEN the body will do the work to break down fat & protein simultaneously
- We must secure muscle mass with sufficient protein or our muscle could be used with gluconeogenesis for fuel to run the body
- Burning fat produces ketones, a superior fuel than sugar, and can help the body eliminate sequestered toxins through the open bowels