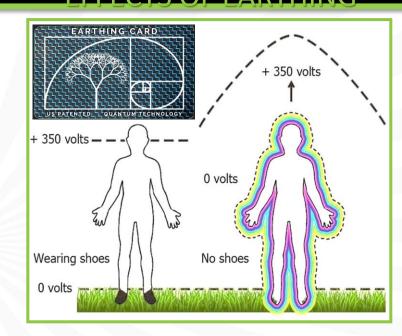

# **EARTHING CARD +**

The EARTHING CARD + is Infused with Earth-Grounding Frequencies to Balance & Restore Your Body's Energy & Bring the Mind & Body into Balance, While also Providing EMF Protection

The EARTHING CARD + Also Enhances
Strength, Balance, Energy & Sleep, While
Providing Relief from Stress, Discomfort,
Weakness & Fatigue

# THE FASTING PODCAST WOW: EPISODE 77 – Glycogen Affects Fasting FFFFCTS OF FARTHING

# **EARTHING CARD +**

The EARTHING CARD + Also Harmonizes &
Enhances Food, Water, Supplements &
More
This is Not Surprising Since Years of
Extensive Research on "Earthing" or
"Grounding" has Shown that Connecting to
the Earth's Natural Energy by Walking
Barefoot on Grass, Sand, Dirt or Rock can
Diminish & Alleviate Chronic Pain, Fatigue &
Other Health Issues

Earthing & Grounding Refers to Contact with the Earth's Surface Electrons by Walking Barefoot Outside – Earthing & Grounding can Also be Done Indoors by Connecting to Devices or Systems that Transfer Energy from the Ground into the Body