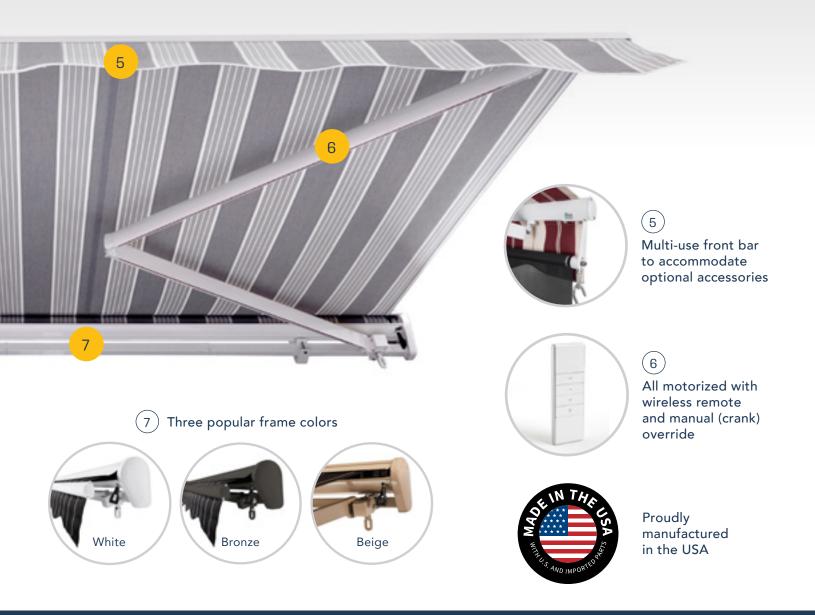

## PREMIUM FEATURES—STANDARD ON EVERY AWNING FROM SUNPRO

3

EZ-Pitch Adjustment to raise and lower the pitch to defend against the sun or to allow rain runoff

Integrated Cassette Housing provides greater protection from the elements and longevity of the fabric

(4)