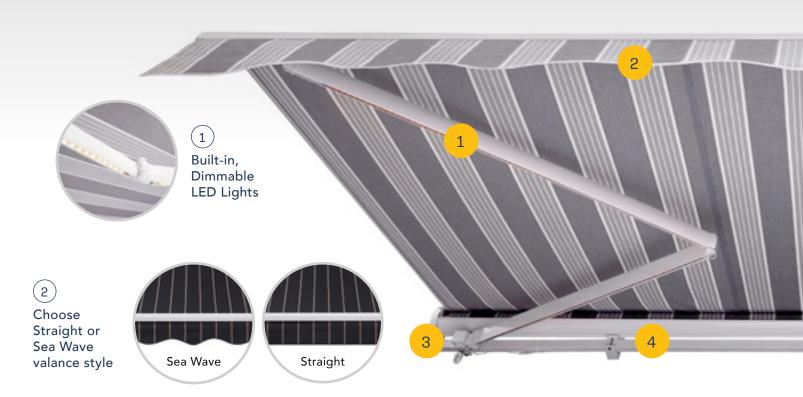

# **MOTORIZED AWNINGS**

Create an outdoor escape fit for any lifestyle

SunPro was ranked as one of AMERICA'S FASTEST-GROWING PRIVATE COMPANIES

Built-In, Dimmable LED Lights

## PREMIUM FEATURES—STANDARD ON EVERY AWNING FROM SUNPRO

3

EZ-Pitch Adjustment to raise and lower the pitch to defend against the sun or to allow rain runoff

Integrated Cassette Housing provides greater protection from the elements and longevity of the fabric

(4)