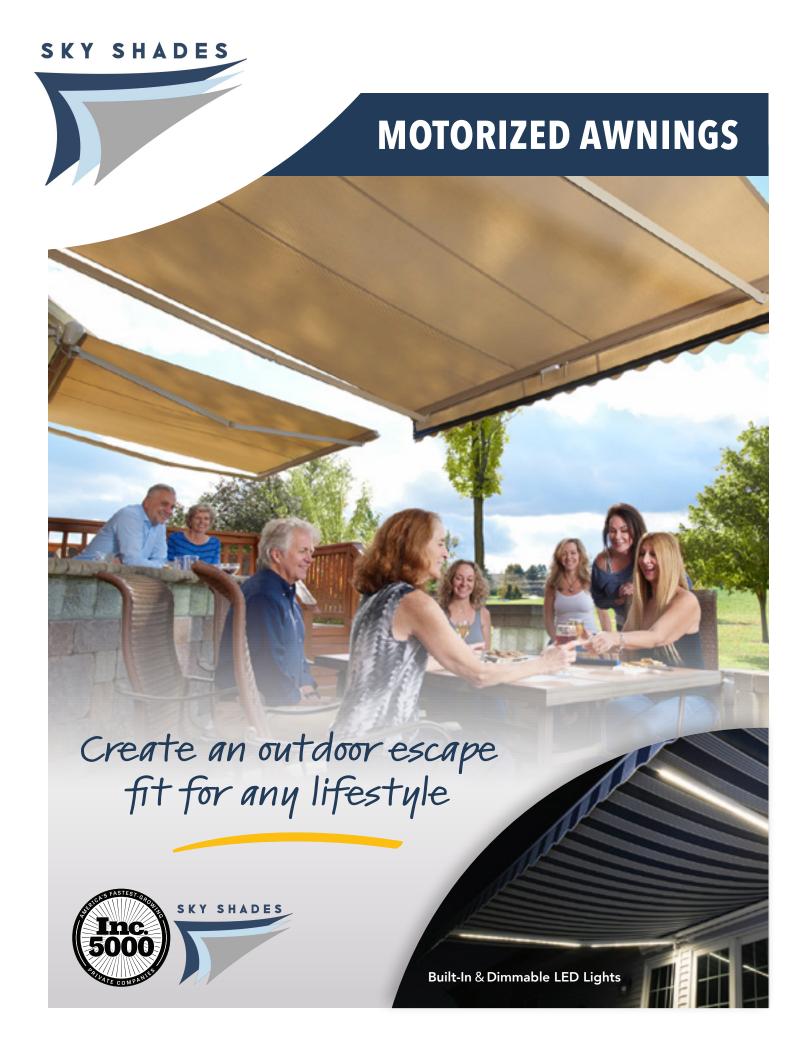

# PREMIUM FEATURES—STANDARD ON EVERY AWNING FROM SUNPRO







(3)

EZ-Pitch Adjustment to raise and lower the pitch to defend against the sun or to allow rain runoff



Integrated Cassette
Housing provides
greater protection
from the elements and
longevity of the fabric

## 30 IN-STOCK FABRICS BY Sunbrella®







#### **CUSTOM FRAME SIZES**

Widths from 10' up to 40'. Three standard projection sizes available (8', 10' & 12').

#### **FANTASTIC FIT & FINISH**

Give your awning a high-end look at a great value.

#### **10-YEAR LIMITED WARRANTY**

Long-term customer satisfaction you can count on.





### WITH OVER 300 CUSTOM FABRIC OPTIONS TO CHOOSE FROM