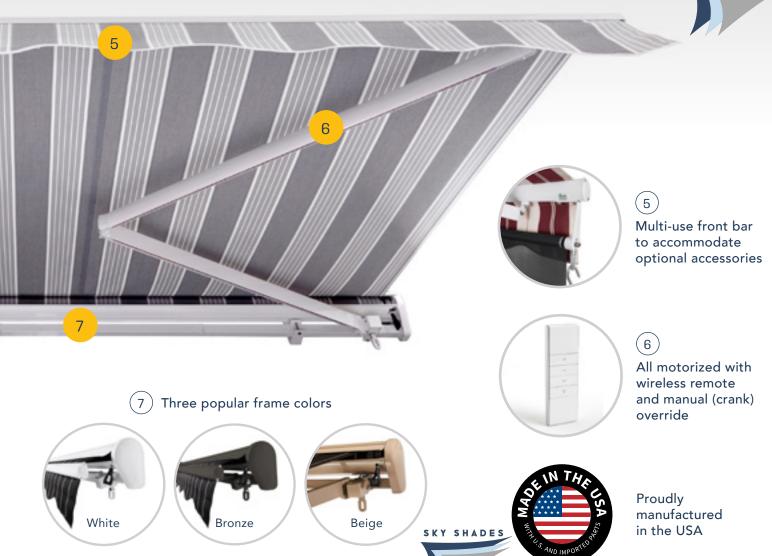

# PREMIUM FEATURES—STANDARD ON EVERY AWNING FROM SUNPRO

(3)

EZ-Pitch Adjustment to raise and lower the pitch to defend against the sun or to allow rain runoff

Integrated Cassette
Housing provides
greater protection
from the elements and
longevity of the fabric