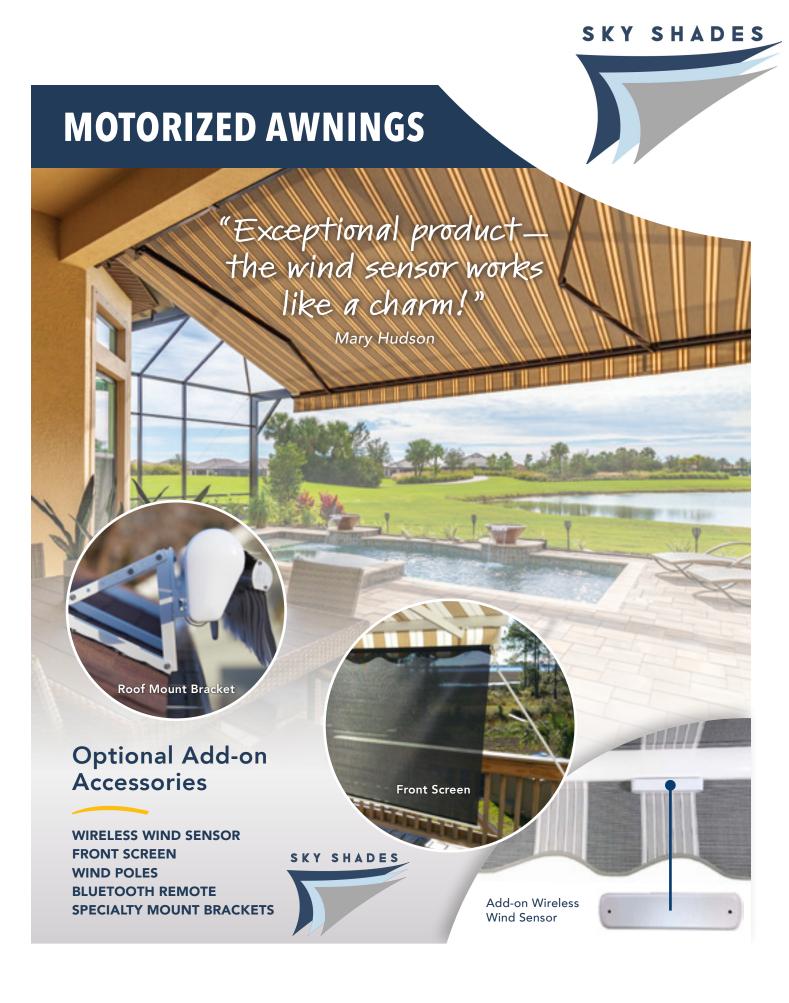

# PREMIUM FEATURES—STANDARD ON EVERY AWNING FROM SUNPRO







(3)

EZ-Pitch Adjustment to raise and lower the pitch to defend against the sun or to allow rain runoff



Integrated Cassette
Housing provides
greater protection
from the elements and
longevity of the fabric

## 30 IN-STOCK FABRICS BY Sunbrella®







#### **CUSTOM FRAME SIZES**

Widths from 10' up to 40'. Three standard projection sizes available (8', 10' & 12').

#### **FANTASTIC FIT & FINISH**

Give your awning a high-end look at a great value.

#### **10-YEAR LIMITED WARRANTY**

Long-term customer satisfaction you can count on.





### WITH OVER 300 CUSTOM FABRIC OPTIONS TO CHOOSE FROM