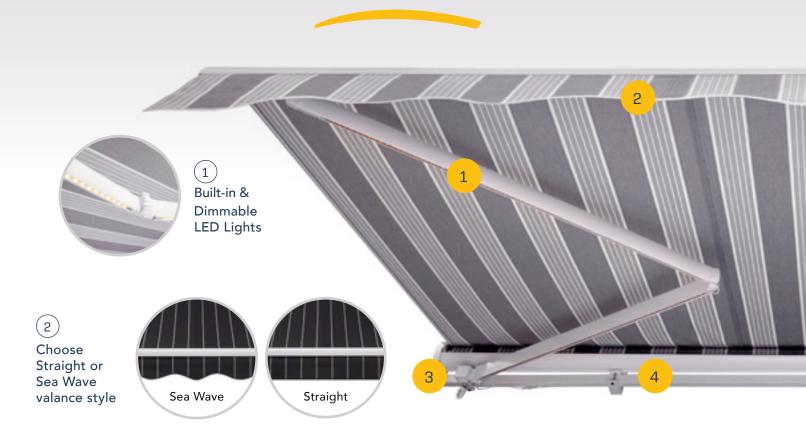

# PREMIUM FEATURES—STANDARD ON EVERY AWNING FROM SUNPRO

(3)

EZ-Pitch Adjustment to raise and lower the pitch to defend against the sun or to allow rain runoff

Integrated Cassette
Housing provides
greater protection
from the elements and
longevity of the fabric