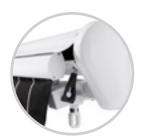

# PREMIUM FEATURES—STANDARD ON EVERY AWNING FROM SUNPRO

(3)

EZ-Pitch Adjustment to raise and lower the pitch to defend against the sun or to allow rain runoff

Integrated Cassette
Housing provides
greater protection
from the elements and
longevity of the fabric